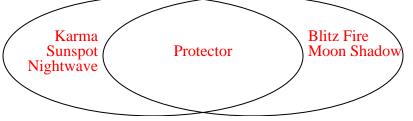

2) The table below shows the description of several super heroes. Use the chart to fill in the Venn Diagram.

|                   | Sunspot | Protector | Karma | Nightwave | Moon Shadow | Blitz Fire |  |  |
|-------------------|---------|-----------|-------|-----------|-------------|------------|--|--|
| Gender            | Male    | Male      | Male  | Male      | Female      | Female     |  |  |
| Has Sidekick      | No      | Yes       | No    | No        | Yes         | Yes        |  |  |
| Male Has Sidekick |         |           |       |           |             |            |  |  |
|                   |         |           |       |           |             |            |  |  |

2) The table below shows the description of several super heroes. Use the chart to fill in the Venn Diagram.

|                   | Sunspot | Protector | Karma | Nightwave | Moon Shadow | Blitz Fire |  |
|-------------------|---------|-----------|-------|-----------|-------------|------------|--|
| Gender            | Male    | Male      | Male  | Male      | Female      | Female     |  |
| Has Sidekick      | No      | Yes       | No    | No        | Yes         | Yes        |  |
| Male Has Sidekick |         |           |       |           |             |            |  |
|                   |         |           |       |           |             |            |  |