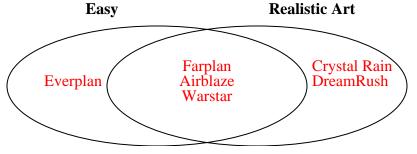

## Solve each problem.

1) The table below shows the description of several video games. Use the chart to fill in the Venn Diagram.

|            | DreamRush          | Airblaze  | <b>Crystal Rain</b> | Farplan   | Everplan | Warstar   |
|------------|--------------------|-----------|---------------------|-----------|----------|-----------|
| Difficulty | Hard               | Easy      | Hard                | Easy      | Easy     | Easy      |
| Art Style  | Realistic          | Realistic | Realistic           | Realistic | Fantasy  | Realistic |
|            | Easy Realistic Art |           |                     |           |          |           |

## Solve each problem.

The table below shows the description of several video games. Use the chart to fill in the Venn Diagram.

| _ |            | DreamRush | Airblaze  | <b>Crystal Rain</b> | Farplan   | Everplan | Warstar   |
|---|------------|-----------|-----------|---------------------|-----------|----------|-----------|
|   | Difficulty | Hard      | Easy      | Hard                | Easy      | Easy     | Easy      |
|   | Art Style  | Realistic | Realistic | Realistic           | Realistic | Fantasy  | Realistic |