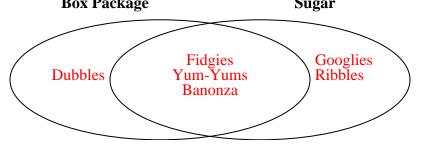

3) The table below shows the attributes of several types of candy. Use the chart to fill in the Venn Diagram.

|             | Yum-Yums | Ribbles | Fidgies | Banonza | Dubbles   | Googlies |
|-------------|----------|---------|---------|---------|-----------|----------|
| Package     | Box      | Bag     | Box     | Box     | Box       | Bag      |
| Flavor      | Sugar    | Sugar   | Sugar   | Sugar   | Chocolate | Sugar    |
| Box Package |          |         |         | Sugar   |           |          |

3) The table below shows the attributes of several types of candy. Use the chart to fill in the Venn Diagram.

| _       | Yum-Yums        | Ribbles | Fidgies | Banonza | Dubbles   | Googlies |
|---------|-----------------|---------|---------|---------|-----------|----------|
| Package | Box             | Bag     | Box     | Box     | Box       | Bag      |
| Flavor  | Sugar           | Sugar   | Sugar   | Sugar   | Chocolate | Sugar    |
| -       | -<br>Box Packao | ē       |         | Sugar   |           |          |