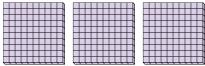

1. \_\_\_\_

2

3. \_\_\_\_

4. \_\_\_\_

5. \_\_\_\_

6. \_\_\_\_

a. How many groups of 100 are there?b. How many small blocks are there total?

2) a. How many groups of 100 are there?b. How many small blocks are there total?

a. How many groups of 100 are there?b. How many small blocks are there total?

4) a. How many groups of 100 are there? b.How many small blocks are there total?

5) a. How many groups of 100 are there? b.How many small blocks are there total?