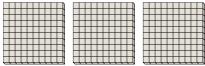

a. How many groups of 100 are there?b. How many small blocks are there total?

a. How many groups of 100 are there?b. How many small blocks are there total?

a. How many groups of 100 are there?b. How many small blocks are there total?