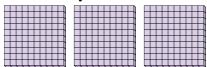

1. \_\_\_\_

2

3. \_\_\_\_

4. \_\_\_\_

5. \_\_\_\_

6. \_\_\_\_

a. How many groups of 100 are there?b. How many small blocks are there total?

2) a. How many groups of 100 are there?b. How many small blocks are there total?

a. How many groups of 100 are there?b. How many small blocks are there total?

4) a. How many groups of 100 are there? b.How many small blocks are there total?

5) a. How many groups of 100 are there? b.How many small blocks are there total?