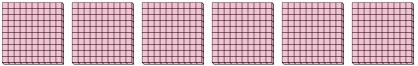

### Use the groups to answer each question.

1) a. How many groups of 100 are there? b.How many small blocks are there total?

a. How many groups of 100 are there?b. How many small blocks are there total?

a. How many groups of 100 are there?b. How many small blocks are there total?

a. How many groups of 100 are there?b.How many small blocks are there total?

5) a. How many groups of 100 are there?

**6)** a. How many groups of 100 are there?