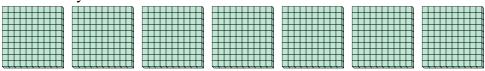

Use the groups to answer each question.

a. How many groups of 100 are there? b. How many small blocks are there total?

a. How many groups of 100 are there? b. How many small blocks are there total?

3) a. How many groups of 100 are there? b. How many small blocks are there total?