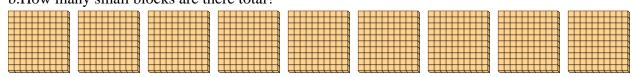

1. \_\_\_\_

2

3. \_\_\_\_

4. \_\_\_\_

5. \_\_\_\_

6. \_\_\_\_

a. How many groups of 100 are there?b. How many small blocks are there total?

2) a. How many groups of 100 are there?b. How many small blocks are there total?

a. How many groups of 100 are there?b. How many small blocks are there total?

4) a. How many groups of 100 are there? b.How many small blocks are there total?

5) a. How many groups of 100 are there? b.How many small blocks are there total?