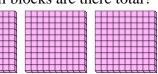

a. How many groups of 100 are there?b. How many small blocks are there total?

a. How many groups of 100 are there?b. How many small blocks are there total?

a. How many groups of 100 are there?b. How many small blocks are there total?