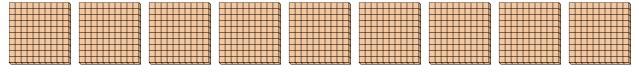

a. How many groups of 100 are there?b. How many small blocks are there total?

a. How many groups of 100 are there?b. How many small blocks are there total?

a. How many groups of 100 are there?b. How many small blocks are there total?

4) a. How many groups of 100 are there? b.How many small blocks are there total?

5) a. How many groups of 100 are there?

6) a. How many groups of 100 are there? b.How many small blocks are there total?

7) a. How many groups of 100 are there?b. How many small blocks are there total?