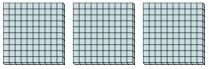

a. How many groups of 100 are there?b. How many small blocks are there total?

a. How many groups of 100 are there?b. How many small blocks are there total?

a. How many groups of 100 are there?b. How many small blocks are there total?