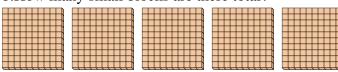

### Use the groups to answer each question.

a. How many groups of 100 are there?b. How many small blocks are there total?

a. How many groups of 100 are there?b. How many small blocks are there total?

a. How many groups of 100 are there?b. How many small blocks are there total?

a. How many groups of 100 are there?b. How many small blocks are there total?

5) a. How many groups of 100 are there? b.How many small blocks are there total?

6) a. How many groups of 100 are there? b.How many small blocks are there total?