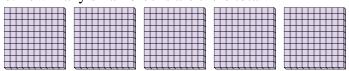

a. How many groups of 100 are there?b. How many small blocks are there total?

2) a. How many groups of 100 are there? b.How many small blocks are there total?

3) a. How many groups of 100 are there? b.How many small blocks are there total?

4) a. How many groups of 100 are there? b.How many small blocks are there total?

5) a. How many groups of 100 are there?

b. How many small blocks are there total?

**6)** a. How many groups of 100 are there?