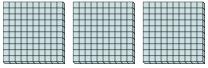

a. How many groups of 100 are there?b. How many small blocks are there total?

a. How many groups of 100 are there?b. How many small blocks are there total?

a. How many groups of 100 are there?b. How many small blocks are there total?