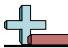

a. How many groups of 100 are there?b. How many small blocks are there total?

a. How many groups of 100 are there?b. How many small blocks are there total?

a. How many groups of 100 are there?b. How many small blocks are there total?

4) a. How many groups of 100 are there? b.How many small blocks are there total?

5) a. How many groups of 100 are there?

6) a. How many groups of 100 are there? b.How many small blocks are there total?

7) a. How many groups of 100 are there?b. How many small blocks are there total?