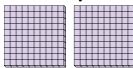

1. \_\_\_\_

2

3. \_\_\_\_

4. \_\_\_\_

5. \_\_\_\_

6. \_\_\_\_

a. How many groups of 100 are there?b. How many small blocks are there total?

2) a. How many groups of 100 are there?b. How many small blocks are there total?