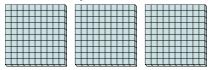

1. \_\_\_\_

2

3. \_\_\_\_

4. \_\_\_\_

5. \_\_\_\_

6. \_\_\_\_

a. How many groups of 100 are there?b. How many small blocks are there total?

2) a. How many groups of 100 are there?b. How many small blocks are there total?

a. How many groups of 100 are there?b. How many small blocks are there total?

4) a. How many groups of 100 are there? b.How many small blocks are there total?

5) a. How many groups of 100 are there? b.How many small blocks are there total?