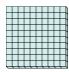

a. How many groups of 100 are there?b. How many small blocks are there total?

a. How many groups of 100 are there?b. How many small blocks are there total?

a. How many groups of 100 are there?b. How many small blocks are there total?

### Use the groups to answer each question.

a. How many groups of 100 are there?b. How many small blocks are there total?

a. How many groups of 100 are there?b. How many small blocks are there total?

a. How many groups of 100 are there?b. How many small blocks are there total?