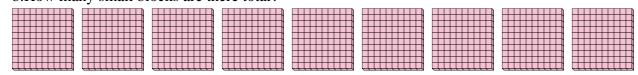

4 400

6. **3** 300

7. **7** 700

a. How many groups of 100 are there?b. How many small blocks are there total?

a. How many groups of 100 are there?b. How many small blocks are there total?

a. How many groups of 100 are there?b. How many small blocks are there total?

**4)** a. How many groups of 100 are there?

5) a. How many groups of 100 are there?

b. How many small blocks are there total?

**6)** a. How many groups of 100 are there?

b. How many small blocks are there total?