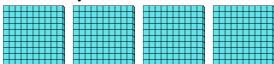

1. \_\_\_\_

2

3. \_\_\_\_

4. \_\_\_\_

5. \_\_\_\_

6. \_\_\_\_

a. How many groups of 100 are there?b. How many small blocks are there total?

2) a. How many groups of 100 are there?b. How many small blocks are there total?