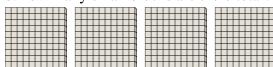

1. \_\_\_\_

2

3. \_\_\_\_

4. \_\_\_\_

5. \_\_\_\_

6. \_\_\_\_

a. How many groups of 100 are there?b. How many small blocks are there total?

2) a. How many groups of 100 are there?b. How many small blocks are there total?

a. How many groups of 100 are there?b. How many small blocks are there total?

4) a. How many groups of 100 are there? b.How many small blocks are there total?

5) a. How many groups of 100 are there? b.How many small blocks are there total?