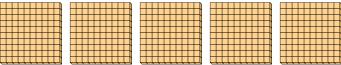

4) a. How many groups of 100 are there? b.How many small blocks are there total?

5) a. How many groups of 100 are there?

6) a. How many groups of 100 are there? b.How many small blocks are there total?

7) a. How many groups of 100 are there?b. How many small blocks are there total?