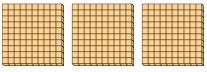

a. How many groups of 100 are there?b. How many small blocks are there total?

4) a. How many groups of 100 are there? b.How many small blocks are there total?

5) a. How many groups of 100 are there? b.How many small blocks are there total?