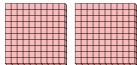

1. \_\_\_\_

2

3. \_\_\_\_

4. \_\_\_\_

5. \_\_\_\_

6. \_\_\_\_

a. How many groups of 100 are there?b. How many small blocks are there total?

2) a. How many groups of 100 are there?b. How many small blocks are there total?

a. How many groups of 100 are there?b. How many small blocks are there total?

4) a. How many groups of 100 are there? b.How many small blocks are there total?

5) a. How many groups of 100 are there? b.How many small blocks are there total?