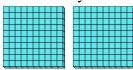

a. How many groups of 100 are there?b. How many small blocks are there total?

a. How many groups of 100 are there?b. How many small blocks are there total?

a. How many groups of 100 are there?b. How many small blocks are there total?