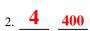

6) a. How many groups of 100 are there? b.How many small blocks are there total?

7) a. How many groups of 100 are there?b. How many small blocks are there total?

1. 5 500

2. **1** 100

3. **2 200** 

4. **8 800** 

4 400

6. **3** 300

7. **7** 700

a. How many groups of 100 are there?b. How many small blocks are there total?

a. How many groups of 100 are there?b. How many small blocks are there total?

a. How many groups of 100 are there?b. How many small blocks are there total?