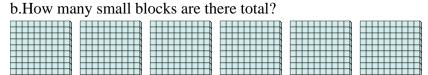

a. How many groups of 100 are there?b. How many small blocks are there total?

a. How many groups of 100 are there?b. How many small blocks are there total?

a. How many groups of 100 are there?b. How many small blocks are there total?