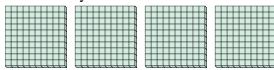

a. How many groups of 100 are there?b. How many small blocks are there total?

a. How many groups of 100 are there?b. How many small blocks are there total?

a. How many groups of 100 are there?b. How many small blocks are there total?

4) a. How many groups of 100 are there? b.How many small blocks are there total?

5) a. How many groups of 100 are there?

6) a. How many groups of 100 are there? b.How many small blocks are there total?

7) a. How many groups of 100 are there?b. How many small blocks are there total?