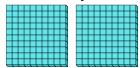

a. How many groups of 100 are there?b. How many small blocks are there total?

a. How many groups of 100 are there?b. How many small blocks are there total?

a. How many groups of 100 are there?b. How many small blocks are there total?