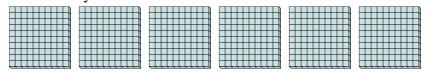

a. How many groups of 100 are there?b. How many small blocks are there total?

a. How many groups of 100 are there?b. How many small blocks are there total?

a. How many groups of 100 are there?b. How many small blocks are there total?

4) a. How many groups of 100 are there? b.How many small blocks are there total?

5) a. How many groups of 100 are there?

6) a. How many groups of 100 are there? b.How many small blocks are there total?

7) a. How many groups of 100 are there?b. How many small blocks are there total?