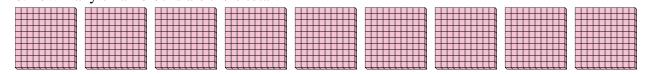

### Use the groups to answer each question.

1) a. How many groups of 100 are there? b.How many small blocks are there total?

a. How many groups of 100 are there?b. How many small blocks are there total?

a. How many groups of 100 are there?b. How many small blocks are there total?

a. How many groups of 100 are there?b.How many small blocks are there total?

5) a. How many groups of 100 are there?

**6)** a. How many groups of 100 are there?