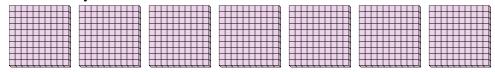

a. How many groups of 100 are there?b. How many small blocks are there total?

4) a. How many groups of 100 are there? b.How many small blocks are there total?

5) a. How many groups of 100 are there? b.How many small blocks are there total?