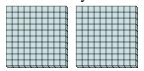

1. \_\_\_\_

2

3. \_\_\_\_

4. \_\_\_\_

5. \_\_\_\_

6. \_\_\_\_

a. How many groups of 100 are there?b. How many small blocks are there total?

2) a. How many groups of 100 are there?b. How many small blocks are there total?

1. \_\_\_\_

2

3. \_\_\_\_

. \_\_\_\_

5. \_\_\_\_

6. \_\_\_\_

a. How many groups of 100 are there?b. How many small blocks are there total?

2) a. How many groups of 100 are there?
b. How many small blocks are there total?