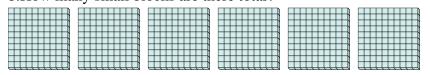

### Use the groups to answer each question.

a. How many groups of 100 are there?b. How many small blocks are there total?

a. How many groups of 100 are there?b. How many small blocks are there total?

a. How many groups of 100 are there?b. How many small blocks are there total?