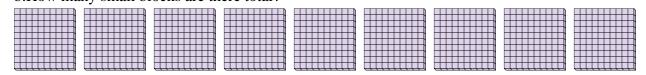

1. \_\_\_\_

2

3. \_\_\_\_

4. \_\_\_\_

5. \_\_\_\_

6. \_\_\_\_

a. How many groups of 100 are there?b. How many small blocks are there total?

2) a. How many groups of 100 are there?b. How many small blocks are there total?

a. How many groups of 100 are there?b. How many small blocks are there total?

4) a. How many groups of 100 are there? b.How many small blocks are there total?

5) a. How many groups of 100 are there? b.How many small blocks are there total?