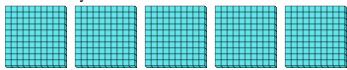

a. How many groups of 100 are there?b. How many small blocks are there total?

a. How many groups of 100 are there?b. How many small blocks are there total?

a. How many groups of 100 are there?b. How many small blocks are there total?

4) a. How many groups of 100 are there? b.How many small blocks are there total?

5) a. How many groups of 100 are there?

6) a. How many groups of 100 are there? b.How many small blocks are there total?

7) a. How many groups of 100 are there?b. How many small blocks are there total?