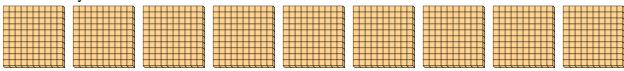

1. \_\_\_\_

2

3. \_\_\_\_

4. \_\_\_\_

5. \_\_\_\_

6. \_\_\_\_

a. How many groups of 100 are there?b. How many small blocks are there total?

2) a. How many groups of 100 are there?b. How many small blocks are there total?

a. How many groups of 100 are there?b. How many small blocks are there total?

4) a. How many groups of 100 are there? b.How many small blocks are there total?

5) a. How many groups of 100 are there? b.How many small blocks are there total?