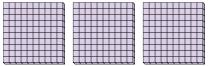

a. How many groups of 100 are there?b. How many small blocks are there total?

a. How many groups of 100 are there?b. How many small blocks are there total?

a. How many groups of 100 are there?b. How many small blocks are there total?