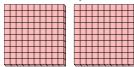

_\_\_\_

4. \_\_\_\_

5. \_\_\_\_

6. \_\_\_\_

a. How many groups of 100 are there?b. How many small blocks are there total?



2) a. How many groups of 100 are there?b. How many small blocks are there total?



a. How many groups of 100 are there?b. How many small blocks are there total?



4) a. How many groups of 100 are there? b.How many small blocks are there total?



5) a. How many groups of 100 are there? b.How many small blocks are there total?



6) a. How many groups of 100 are there? b.How many small blocks are there total?



7) a. How many groups of 100 are there?b. How many small blocks are there total?



1. 5 500

2. **1** 100

3. **2 200** 

4. **8 800** 

4 400

6. **3** 300

7. **7** 700



a. How many groups of 100 are there?b. How many small blocks are there total?



a. How many groups of 100 are there?b. How many small blocks are there total?



a. How many groups of 100 are there?b. How many small blocks are there total?



**4)** a. How many groups of 100 are there?





5) a. How many groups of 100 are there?

b. How many small blocks are there total?



**6)** a. How many groups of 100 are there?

b. How many small blocks are there total?



7) a. How many groups of 100 are there?

b. How many small blocks are there total?



Answers

a. How many groups of 100 are there?b. How many small blocks are there total?



2) a. How many groups of 100 are there? b.How many small blocks are there total?



3) a. How many groups of 100 are there? b.How many small blocks are there total?



4) a. How many groups of 100 are there? b.How many small blocks are