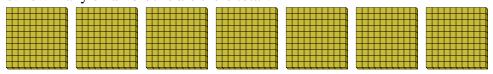

a. How many groups of 100 are there?b. How many small blocks are there total?

a. How many groups of 100 are there?b. How many small blocks are there total?

a. How many groups of 100 are there?b. How many small blocks are there total?

4) a. How many groups of 100 are there? b.How many small blocks are there total?

5) a. How many groups of 100 are there?

6) a. How many groups of 100 are there? b.How many small blocks are there total?

7) a. How many groups of 100 are there?b. How many small blocks are there total?