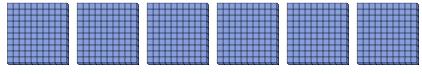

### Use the groups to answer each question.

a. How many groups of 100 are there?b. How many small blocks are there total?

a. How many groups of 100 are there?b. How many small blocks are there total?

a. How many groups of 100 are there?b. How many small blocks are there total?

a. How many groups of 100 are there?b. How many small blocks are there total?

5) a. How many groups of 100 are there? b.How many small blocks are there total?

6) a. How many groups of 100 are there? b.How many small blocks are there total?