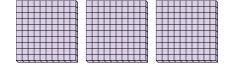

1. \_\_\_\_

2

3. \_\_\_\_

4. \_\_\_\_

5. \_\_\_\_

6. \_\_\_\_

a. How many groups of 100 are there?b. How many small blocks are there total?

2) a. How many groups of 100 are there?b. How many small blocks are there total?

a. How many groups of 100 are there?b. How many small blocks are there total?

4) a. How many groups of 100 are there? b.How many small blocks are there total?

5) a. How many groups of 100 are there? b.How many small blocks are there total?