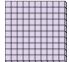

4) a. How many groups of 100 are there? b.How many small blocks are there total?

5) a. How many groups of 100 are there?

6) a. How many groups of 100 are there? b.How many small blocks are there total?

7) a. How many groups of 100 are there?b. How many small blocks are there total?