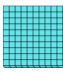

6) a. How many groups of 100 are there? b.How many small blocks are there total?

7) a. How many groups of 100 are there?b. How many small blocks are there total?

1. 5 500

2. **1** 100

3. **2 200** 

4. **8 800** 

4 400

6. **3** 300

7. **7** 700

a. How many groups of 100 are there?b. How many small blocks are there total?

a. How many groups of 100 are there?b. How many small blocks are there total?

a. How many groups of 100 are there?b. How many small blocks are there total?