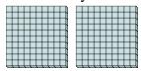

1. \_\_\_\_

2

3. \_\_\_\_

. \_\_\_\_

5. \_\_\_\_

6. \_\_\_\_

a. How many groups of 100 are there?b. How many small blocks are there total?

2) a. How many groups of 100 are there?
b. How many small blocks are there total?

a. How many groups of 100 are there?b. How many small blocks are there total?

a. How many groups of 100 are there?b.How many small blocks are there total?

5) a. How many groups of 100 are there? b.How many small blocks are there total?