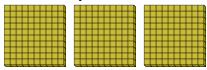

### Use the groups to answer each question.

a. How many groups of 100 are there?b. How many small blocks are there total?

a. How many groups of 100 are there?b. How many small blocks are there total?

a. How many groups of 100 are there?b. How many small blocks are there total?

a. How many groups of 100 are there?b. How many small blocks are there total?

5) a. How many groups of 100 are there? b.How many small blocks are there total?

6) a. How many groups of 100 are there? b.How many small blocks are there total?