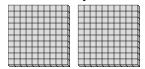

### Use the groups to answer each question.

a. How many groups of 100 are there?b. How many small blocks are there total?

a. How many groups of 100 are there?b. How many small blocks are there total?

a. How many groups of 100 are there?b. How many small blocks are there total?

a. How many groups of 100 are there?b. How many small blocks are there total?

5) a. How many groups of 100 are there? b.How many small blocks are there total?

6) a. How many groups of 100 are there? b.How many small blocks are there total?