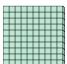

a. How many groups of 100 are there?b. How many small blocks are there total?

a. How many groups of 100 are there?b. How many small blocks are there total?

a. How many groups of 100 are there?b. How many small blocks are there total?

### Use the groups to answer each question.

a. How many groups of 100 are there?b. How many small blocks are there total?

a. How many groups of 100 are there?b. How many small blocks are there total?

a. How many groups of 100 are there?b. How many small blocks are there total?