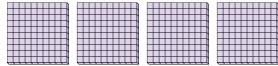

### Use the groups to answer each question.

a. How many groups of 100 are there?b. How many small blocks are there total?

a. How many groups of 100 are there?b. How many small blocks are there total?

a. How many groups of 100 are there?b. How many small blocks are there total?