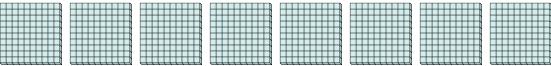

Use the groups to answer each question.

a. How many groups of 100 are there? b. How many small blocks are there total?

a. How many groups of 100 are there? b. How many small blocks are there total?

3) a. How many groups of 100 are there? b. How many small blocks are there total?