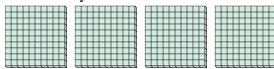

a. How many groups of 100 are there?b. How many small blocks are there total?

a. How many groups of 100 are there?b. How many small blocks are there total?

a. How many groups of 100 are there?b. How many small blocks are there total?

4) a. How many groups of 100 are there? b.How many small blocks are there total?

5) a. How many groups of 100 are there?

6) a. How many groups of 100 are there? b.How many small blocks are there total?

7) a. How many groups of 100 are there?b. How many small blocks are there total?