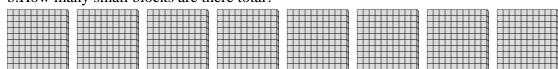

1. \_\_\_\_

2

3. \_\_\_\_

4. \_\_\_\_

5. \_\_\_\_

6. \_\_\_\_

a. How many groups of 100 are there?b. How many small blocks are there total?

2) a. How many groups of 100 are there?b. How many small blocks are there total?

a. How many groups of 100 are there?b. How many small blocks are there total?

4) a. How many groups of 100 are there? b.How many small blocks are there total?

5) a. How many groups of 100 are there? b.How many small blocks are there total?