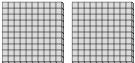

### Use the groups to answer each question.

a. How many groups of 100 are there?b. How many small blocks are there total?

a. How many groups of 100 are there?b. How many small blocks are there total?

a. How many groups of 100 are there?b. How many small blocks are there total?

a. How many groups of 100 are there?b. How many small blocks are there total?

5) a. How many groups of 100 are there? b.How many small blocks are there total?

6) a. How many groups of 100 are there? b.How many small blocks are there total?