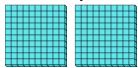

a. How many groups of 100 are there?b. How many small blocks are there total?

4) a. How many groups of 100 are there? b.How many small blocks are there total?

5) a. How many groups of 100 are there? b.How many small blocks are there total?

6) a. How many groups of 100 are there? b.How many small blocks are there total?

7) a. How many groups of 100 are there?b. How many small blocks are there total?

1. 5 500

2. **1** 100

3. **2 200** 

4. **8 800** 