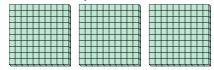

### Use the groups to answer each question.

a. How many groups of 100 are there?b. How many small blocks are there total?

a. How many groups of 100 are there?b. How many small blocks are there total?

a. How many groups of 100 are there?b. How many small blocks are there total?

a. How many groups of 100 are there?b. How many small blocks are there total?

5) a. How many groups of 100 are there? b.How many small blocks are there total?

6) a. How many groups of 100 are there? b.How many small blocks are there total?