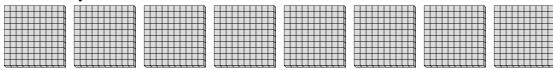

Use the groups to answer each question.

a. How many groups of 100 are there? b. How many small blocks are there total?

a. How many groups of 100 are there? b. How many small blocks are there total?

3) a. How many groups of 100 are there? b. How many small blocks are there total?