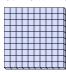

1. \_\_\_\_

2

3. \_\_\_\_

4. \_\_\_\_

5. \_\_\_\_

6. \_\_\_\_

a. How many groups of 100 are there?b. How many small blocks are there total?

2) a. How many groups of 100 are there?b. How many small blocks are there total?

a. How many groups of 100 are there?b. How many small blocks are there total?

4) a. How many groups of 100 are there? b.How many small blocks are there total?

5) a. How many groups of 100 are there? b.How many small blocks are there total?