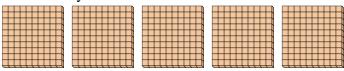

a. How many groups of 100 are there?b. How many small blocks are there total?

a. How many groups of 100 are there?b. How many small blocks are there total?

a. How many groups of 100 are there?b. How many small blocks are there total?

4) a. How many groups of 100 are there? b.How many small blocks are there total?

5) a. How many groups of 100 are there?

6) a. How many groups of 100 are there? b.How many small blocks are there total?

7) a. How many groups of 100 are there?b. How many small blocks are there total?