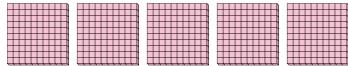

1. \_\_\_\_

2

3. \_\_\_\_

4. \_\_\_\_

5. \_\_\_\_

6. \_\_\_\_

a. How many groups of 100 are there?b. How many small blocks are there total?

2) a. How many groups of 100 are there?b. How many small blocks are there total?

a. How many groups of 100 are there?b. How many small blocks are there total?

4) a. How many groups of 100 are there? b.How many small blocks are there total?

5) a. How many groups of 100 are there? b.How many small blocks are there total?