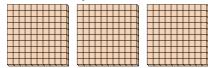

a. How many groups of 100 are there?b. How many small blocks are there total?

a. How many groups of 100 are there?b. How many small blocks are there total?

a. How many groups of 100 are there?b. How many small blocks are there total?