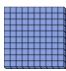

### Use the groups to answer each question.

a. How many groups of 100 are there?b. How many small blocks are there total?

a. How many groups of 100 are there?b. How many small blocks are there total?

a. How many groups of 100 are there?b. How many small blocks are there total?

a. How many groups of 100 are there?b. How many small blocks are there total?

5) a. How many groups of 100 are there? b.How many small blocks are there total?

6) a. How many groups of 100 are there? b.How many small blocks are there total?