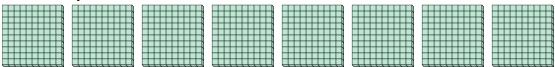

a. How many groups of 100 are there?b. How many small blocks are there total?

a. How many groups of 100 are there?b. How many small blocks are there total?

a. How many groups of 100 are there?b. How many small blocks are there total?

4) a. How many groups of 100 are there? b.How many small blocks are there total?

5) a. How many groups of 100 are there?

6) a. How many groups of 100 are there? b.How many small blocks are there total?

7) a. How many groups of 100 are there?b. How many small blocks are there total?