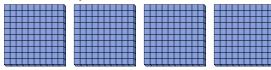

### Use the groups to answer each question.

a. How many groups of 100 are there?b. How many small blocks are there total?

a. How many groups of 100 are there?b. How many small blocks are there total?

a. How many groups of 100 are there?b. How many small blocks are there total?

a. How many groups of 100 are there?b. How many small blocks are there total?

5) a. How many groups of 100 are there? b.How many small blocks are there total?

6) a. How many groups of 100 are there? b.How many small blocks are there total?