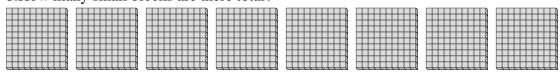

### Use the groups to answer each question.

a. How many groups of 100 are there?b. How many small blocks are there total?

a. How many groups of 100 are there?b. How many small blocks are there total?

a. How many groups of 100 are there?b. How many small blocks are there total?

a. How many groups of 100 are there?b. How many small blocks are there total?

5) a. How many groups of 100 are there? b.How many small blocks are there total?

6) a. How many groups of 100 are there? b.How many small blocks are there total?