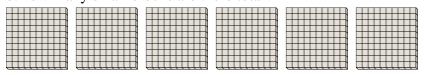

Use the groups to answer each question.

a. How many groups of 100 are there? b. How many small blocks are there total?

a. How many groups of 100 are there? b. How many small blocks are there total?

3) a. How many groups of 100 are there? b. How many small blocks are there total?

a. How many groups of 100 are there? b. How many small blocks are there total?

5) a. How many groups of 100 are there? b. How many small blocks are there total?

a. How many groups of 100 are there? b. How many small blocks are there total?

a. How many groups of 100 are there? b. How many small blocks are there total?

- **400**
- **500**

1) a. How many groups of 100 are there? b.How many small blocks are there total?

2) a. How many groups of 100 are there?