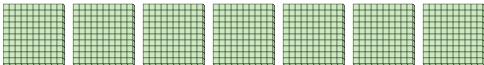

1. \_\_\_\_

2

3. \_\_\_\_

4. \_\_\_\_

5. \_\_\_\_

6. \_\_\_\_

a. How many groups of 100 are there?b. How many small blocks are there total?

2) a. How many groups of 100 are there?b. How many small blocks are there total?

1. \_\_\_\_

2

3. \_\_\_\_

. \_\_\_\_

5. \_\_\_\_

6. \_\_\_\_

a. How many groups of 100 are there?b. How many small blocks are there total?

2) a. How many groups of 100 are there?
b. How many small blocks are there total?