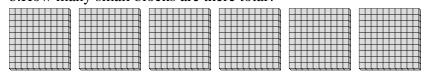

### Use the groups to answer each question.

a. How many groups of 100 are there?b. How many small blocks are there total?

a. How many groups of 100 are there?b. How many small blocks are there total?

a. How many groups of 100 are there?b. How many small blocks are there total?