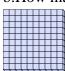

a. How many groups of 100 are there?b. How many small blocks are there total?

a. How many groups of 100 are there?b. How many small blocks are there total?

a. How many groups of 100 are there?b. How many small blocks are there total?