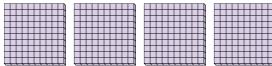

### Use the groups to answer each question.

a. How many groups of 100 are there?b. How many small blocks are there total?

a. How many groups of 100 are there?b. How many small blocks are there total?

a. How many groups of 100 are there?b. How many small blocks are there total?

a. How many groups of 100 are there?b. How many small blocks are there total?

5) a. How many groups of 100 are there? b.How many small blocks are there total?

6) a. How many groups of 100 are there? b.How many small blocks are there total?