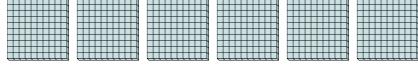

4) a. How many groups of 100 are there? b.How many small blocks are there total?

5) a. How many groups of 100 are there?

6) a. How many groups of 100 are there? b.How many small blocks are there total?

7) a. How many groups of 100 are there?b. How many small blocks are there total?

a. How many groups of 100 are there?b. How many small blocks are there total?

4) a. How many groups of 100 are there? b.How many small blocks are there total?

5) a. How many groups of 100 are there? b.How many small blocks are there total?