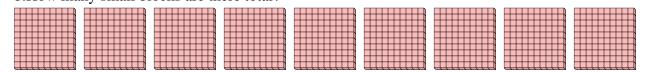

Use the groups to answer each question.

a. How many groups of 100 are there? b. How many small blocks are there total?

a. How many groups of 100 are there? b. How many small blocks are there total?

3) a. How many groups of 100 are there? b. How many small blocks are there total?