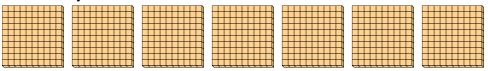

### Use the groups to answer each question.

1) a. How many groups of 100 are there? b.How many small blocks are there total?

a. How many groups of 100 are there?b. How many small blocks are there total?

a. How many groups of 100 are there?b. How many small blocks are there total?

a. How many groups of 100 are there?b.How many small blocks are there total?

5) a. How many groups of 100 are there?

**6)** a. How many groups of 100 are there?