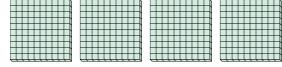

### Use the groups to answer each question.

a. How many groups of 100 are there?b. How many small blocks are there total?

a. How many groups of 100 are there?b. How many small blocks are there total?

a. How many groups of 100 are there?b. How many small blocks are there total?

a. How many groups of 100 are there?b. How many small blocks are there total?

5) a. How many groups of 100 are there? b.How many small blocks are there total?

6) a. How many groups of 100 are there? b.How many small blocks are there total?