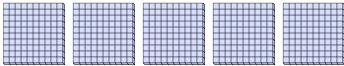

a. How many groups of 100 are there?b. How many small blocks are there total?

a. How many groups of 100 are there?b. How many small blocks are there total?

a. How many groups of 100 are there?b. How many small blocks are there total?

4) a. How many groups of 100 are there? b.How many small blocks are there total?

5) a. How many groups of 100 are there?

6) a. How many groups of 100 are there? b.How many small blocks are there total?

7) a. How many groups of 100 are there?b. How many small blocks are there total?