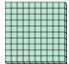

1. \_\_\_\_

2

3. \_\_\_\_

4. \_\_\_\_

5. \_\_\_\_

6. \_\_\_\_

a. How many groups of 100 are there?b. How many small blocks are there total?

2) a. How many groups of 100 are there?b. How many small blocks are there total?