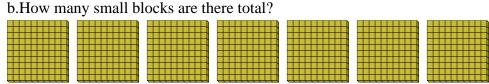

4) a. How many groups of 100 are there? b.How many small blocks are there total?

5) a. How many groups of 100 are there?

6) a. How many groups of 100 are there? b.How many small blocks are there total?

7) a. How many groups of 100 are there?b. How many small blocks are there total?