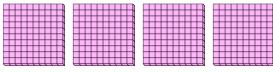

a. How many groups of 100 are there?b. How many small blocks are there total?

a. How many groups of 100 are there?b. How many small blocks are there total?

a. How many groups of 100 are there?b. How many small blocks are there total?

4) a. How many groups of 100 are there? b.How many small blocks are there total?

5) a. How many groups of 100 are there?

6) a. How many groups of 100 are there? b.How many small blocks are there total?

7) a. How many groups of 100 are there?b. How many small blocks are there total?