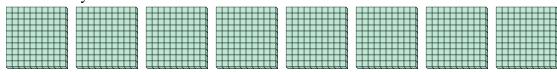

a. How many groups of 100 are there?b. How many small blocks are there total?

a. How many groups of 100 are there?b. How many small blocks are there total?

a. How many groups of 100 are there?b. How many small blocks are there total?

4) a. How many groups of 100 are there? b.How many small blocks are there total?

5) a. How many groups of 100 are there?

6) a. How many groups of 100 are there? b.How many small blocks are there total?

7) a. How many groups of 100 are there?b. How many small blocks are there total?