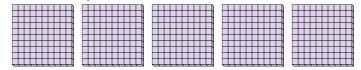

there?b. How many small blocks are there total?



a. How many groups of 100 are there?b. How many small blocks are there total?



4) a. How many groups of 100 are there? b.How many small blocks are there total?



5) a. How many groups of 100 are there? b.How many small blocks are there total?



6) a. How many groups of 100 are there? b.How many small blocks are there total?



7) a. How many groups of 100 are there?b. How many small blocks are there total?



1. 5 500

2. **1** 100

3. **2 200** 

4. **8 800** 

4 400

6. **3** 300

7. **7** 700



a. How many groups of 100 are there?b. How many small blocks are there total?



a. How many groups of 100 are there?b. How many small blocks are there total?



a. How many groups of 100 are there?b. How many small blocks are there total?



**4)** a. How many groups of 100 are there?





5) a. How many groups of 100 are there?

b. How many small blocks are there total?



**6)** a. How many groups of 100 are there?

b. How many small blocks are there total?



7) a. How many groups of 100 are there?

b. How many small blocks are there total?



Answers

a. How many groups of 100 are there?b. How many small blocks are there total?



2) a. How many groups of 100 are there? b.How many small blocks are there total?



3) a. How many groups of 100 are there? b.How many small blocks are there total?



4) a. How many groups of 100 are there? b.How many small blocks are there total?



5) a. How many groups of 100 are there?

b. How many small blocks are there total?



**6)** a. How many groups of 100 are there?

b. How many sm