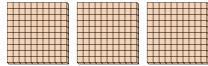

a. How many groups of 100 are there?b. How many small blocks are there total?

a. How many groups of 100 are there?b. How many small blocks are there total?

a. How many groups of 100 are there?b. How many small blocks are there total?