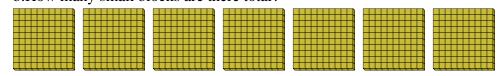

a. How many groups of 100 are there?b. How many small blocks are there total?

a. How many groups of 100 are there?b. How many small blocks are there total?

a. How many groups of 100 are there?b. How many small blocks are there total?

4) a. How many groups of 100 are there? b.How many small blocks are there total?

5) a. How many groups of 100 are there?

6) a. How many groups of 100 are there? b.How many small blocks are there total?

7) a. How many groups of 100 are there?b. How many small blocks are there total?