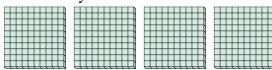

a. How many groups of 100 are there?b. How many small blocks are there total?

a. How many groups of 100 are there?b. How many small blocks are there total?

a. How many groups of 100 are there?b. How many small blocks are there total?

4) a. How many groups of 100 are there? b.How many small blocks are there total?

5) a. How many groups of 100 are there?

6) a. How many groups of 100 are there? b.How many small blocks are there total?

7) a. How many groups of 100 are there?b. How many small blocks are there total?