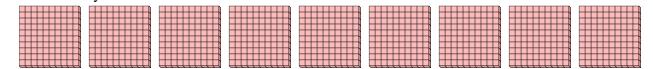

a. How many groups of 100 are there?b. How many small blocks are there total?

4) a. How many groups of 100 are there? b.How many small blocks are there total?

5) a. How many groups of 100 are there? b.How many small blocks are there total?