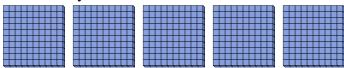

### Use the groups to answer each question.

a. How many groups of 100 are there?b. How many small blocks are there total?

a. How many groups of 100 are there?b. How many small blocks are there total?

a. How many groups of 100 are there?b. How many small blocks are there total?

a. How many groups of 100 are there?b. How many small blocks are there total?

5) a. How many groups of 100 are there? b.How many small blocks are there total?

6) a. How many groups of 100 are there? b.How many small blocks are there total?