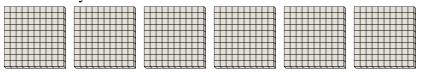

Use the groups to answer each question.

a. How many groups of 100 are there? b. How many small blocks are there total?

a. How many groups of 100 are there? b. How many small blocks are there total?

3) a. How many groups of 100 are there? b. How many small blocks are there total?