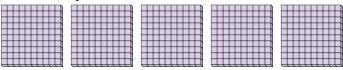

4) a. How many groups of 100 are there? b.How many small blocks are there total?

5) a. How many groups of 100 are there?

6) a. How many groups of 100 are there? b.How many small blocks are there total?

7) a. How many groups of 100 are there?b. How many small blocks are there total?