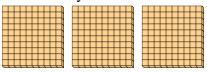

re?b. How many small blocks are there total?



2) a. How many groups of 100 are there?b. How many small blocks are there total?



a. How many groups of 100 are there?b. How many small blocks are there total?



4) a. How many groups of 100 are there? b.How many small blocks are there total?



5) a. How many groups of 100 are there? b.How many small blocks are there total?



6) a. How many groups of 100 are there? b.How many small blocks are there total?



7) a. How many groups of 100 are there?b. How many small blocks are there total?



1. 5 500

2. **1** 100

3. **2 200** 

4. **8 800** 

4 400

6. **3** 300

7. **7** 700



a. How many groups of 100 are there?b. How many small blocks are there total?



a. How many groups of 100 are there?b. How many small blocks are there total?



a. How many groups of 100 are there?b. How many small blocks are there total?



**4)** a. How many groups of 100 are there?





5) a. How many groups of 100 are there?

b. How many small blocks are there total?



**6)** a. How many groups of 100 are there?

b. How many small blocks are there total?



7) a. How many groups of 100 are there?

b. How many small blocks are there total?



Answers

a. How many groups of 100 are there?b. How many small blocks are there total?



2) a. How many groups of 100 are there? b.How many small blocks are there total?



3) a. How many groups of 100 are there? b.How many small blocks are there total?



4) a. How many groups of 100 are there? b.How many small blocks are there total?



5) a. How many groups of 100 are there?

b. How many small block