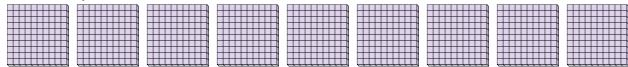

1. \_\_\_\_

2

3. \_\_\_\_

4. \_\_\_\_

5. \_\_\_\_

6. \_\_\_\_

a. How many groups of 100 are there?b. How many small blocks are there total?

2) a. How many groups of 100 are there?b. How many small blocks are there total?

a. How many groups of 100 are there?b. How many small blocks are there total?

4) a. How many groups of 100 are there? b.How many small blocks are there total?

5) a. How many groups of 100 are there? b.How many small blocks are there total?