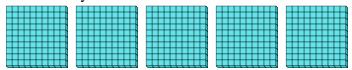

### Use the groups to answer each question.

a. How many groups of 100 are there?b. How many small blocks are there total?

a. How many groups of 100 are there?b. How many small blocks are there total?

a. How many groups of 100 are there?b. How many small blocks are there total?