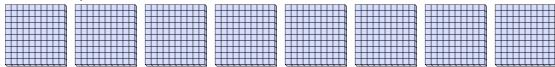

### Use the groups to answer each question.

1) a. How many groups of 100 are there? b. How many small blocks are there total?

2) a. How many groups of 100 are there? b. How many small blocks are there total?