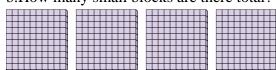

1. \_\_\_\_

2

3. \_\_\_\_

4. \_\_\_\_

5. \_\_\_\_

6. \_\_\_\_

a. How many groups of 100 are there?b. How many small blocks are there total?

2) a. How many groups of 100 are there?b. How many small blocks are there total?

a. How many groups of 100 are there?b. How many small blocks are there total?

4) a. How many groups of 100 are there? b.How many small blocks are there total?

5) a. How many groups of 100 are there? b.How many small blocks are there total?