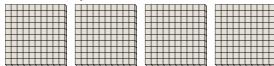

### Use the groups to answer each question.

1) a. How many groups of 100 are there? b.How many small blocks are there total?

a. How many groups of 100 are there?b. How many small blocks are there total?