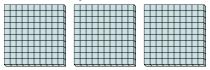

a. How many groups of 100 are there?b. How many small blocks are there total?

a. How many groups of 100 are there?b. How many small blocks are there total?

a. How many groups of 100 are there?b. How many small blocks are there total?

### Use the groups to answer each question.

a. How many groups of 100 are there?b. How many small blocks are there total?

a. How many groups of 100 are there?b. How many small blocks are there total?

a. How many groups of 100 are there?b. How many small blocks are there total?