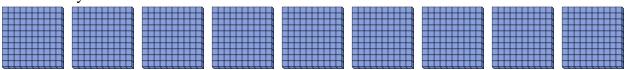

### Use the groups to answer each question.

1) a. How many groups of 100 are there? b.How many small blocks are there total?

a. How many groups of 100 are there?b. How many small blocks are there total?