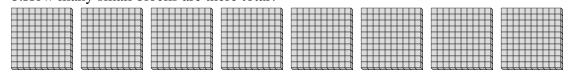

4) a. How many groups of 100 are there? b.How many small blocks are there total?

5) a. How many groups of 100 are there?

6) a. How many groups of 100 are there? b.How many small blocks are there total?

7) a. How many groups of 100 are there?b. How many small blocks are there total?