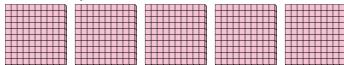

1. \_\_\_\_

2

3. \_\_\_\_

4. \_\_\_\_

5. \_\_\_\_

6. \_\_\_\_

a. How many groups of 100 are there?b. How many small blocks are there total?

2) a. How many groups of 100 are there?b. How many small blocks are there total?

a. How many groups of 100 are there?b. How many small blocks are there total?

4) a. How many groups of 100 are there? b.How many small blocks are there total?

5) a. How many groups of 100 are there? b.How many small blocks are there total?