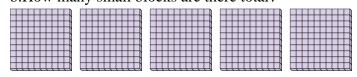

1. \_\_\_\_

2

3. \_\_\_\_

4. \_\_\_\_

5. \_\_\_\_

6. \_\_\_\_

a. How many groups of 100 are there?b. How many small blocks are there total?

2) a. How many groups of 100 are there?b. How many small blocks are there total?