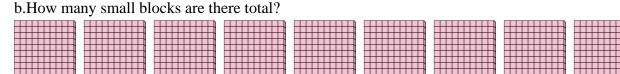

7) a. How many groups of 100 are there?

b. How many small blocks are there total?

**Answers** 

**300** 

**500** 

**700** 

1) a. How many groups of 100 are there? b.How many small blocks are there total?

2) a. How many groups of 100 are there? b.How many small blocks are there total?