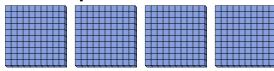

Use the groups to answer each question.

a. How many groups of 100 are there? b. How many small blocks are there total?

a. How many groups of 100 are there? b. How many small blocks are there total?

3) a. How many groups of 100 are there? b. How many small blocks are there total?

a. How many groups of 100 are there? b. How many small blocks are there total?

5) a. How many groups of 100 are there? b. How many small blocks are there total?

a. How many groups of 100 are there? b. How many small blocks are there total?

a. How many groups of 100 are there? b. How many small blocks are there total?

- **400**
- **500**

1) a. How many groups of 100 are there? b.How many small blocks are there total?

2) a. How many groups of 100 are there?