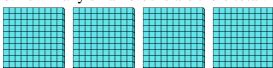

### Use the groups to answer each question.

1) a. How many groups of 100 are there? b.How many small blocks are there total?

a. How many groups of 100 are there?b. How many small blocks are there total?