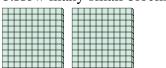

a. How many groups of 100 are there?b. How many small blocks are there total?

a. How many groups of 100 are there?b. How many small blocks are there total?

a. How many groups of 100 are there?b. How many small blocks are there total?

4) a. How many groups of 100 are there? b.How many small blocks are there total?

5) a. How many groups of 100 are there?

6) a. How many groups of 100 are there? b.How many small blocks are there total?

7) a. How many groups of 100 are there?b. How many small blocks are there total?