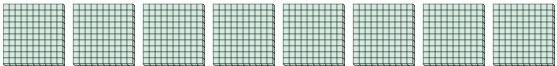

### Use the groups to answer each question.

1) a. How many groups of 100 are there? b. How many small blocks are there total?

2) a. How many groups of 100 are there? b. How many small blocks are there total?

3) a. How many groups of 100 are there? b. How many small blocks are there total?

a. How many groups of 100 are there? b. How many small blocks are there total?

5) a. How many groups of 100 are there? b. How many small blocks are there total?

a. How many groups of 100 are there?

b. How many small blocks are there total?

a. How many groups of 100 are there? b. How many small blocks are there total?

<u>Answers</u>

**700** 

1) a. How many groups of 100 are there? b.How many small blocks are there total?