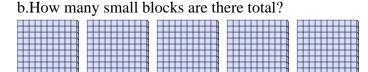

1. \_\_\_\_

2

3. \_\_\_\_

4. \_\_\_\_

5. \_\_\_\_

6. \_\_\_\_

a. How many groups of 100 are there?b. How many small blocks are there total?

2) a. How many groups of 100 are there?b. How many small blocks are there total?

a. How many groups of 100 are there?b. How many small blocks are there total?

4) a. How many groups of 100 are there? b.How many small blocks are there total?

5) a. How many groups of 100 are there? b.How many small blocks are there total?