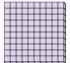

### Use the groups to answer each question.

a. How many groups of 100 are there?b. How many small blocks are there total?

a. How many groups of 100 are there?b. How many small blocks are there total?

a. How many groups of 100 are there?b. How many small blocks are there total?