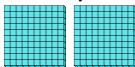

a. How many groups of 100 are there?b. How many small blocks are there total?

a. How many groups of 100 are there?b. How many small blocks are there total?

a. How many groups of 100 are there?b. How many small blocks are there total?