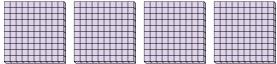

a. How many groups of 100 are there?b. How many small blocks are there total?

2) a. How many groups of 100 are there? b.How many small blocks are there total?

3) a. How many groups of 100 are there? b.How many small blocks are there total?

4) a. How many groups of 100 are there? b.How many small blocks are there total?

5) a. How many groups of 100 are there?

b. How many small blocks are there total?

**6)** a. How many groups of 100 are there?