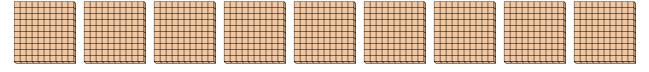

### Use the groups to answer each question.

1) a. How many groups of 100 are there? b.How many small blocks are there total?

a. How many groups of 100 are there?b. How many small blocks are there total?

a. How many groups of 100 are there?b. How many small blocks are there total?

a. How many groups of 100 are there?b.How many small blocks are there total?

5) a. How many groups of 100 are there?

**6)** a. How many groups of 100 are there?