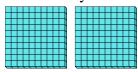

a. How many groups of 100 are there?b. How many small blocks are there total?

4) a. How many groups of 100 are there? b.How many small blocks are there total?

5) a. How many groups of 100 are there? b.How many small blocks are there total?