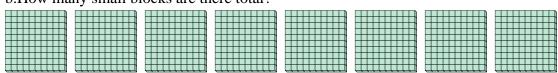

a. How many groups of 100 are there?b. How many small blocks are there total?

a. How many groups of 100 are there?b. How many small blocks are there total?

a. How many groups of 100 are there?b. How many small blocks are there total?