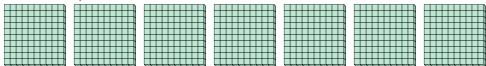

6) a. How many groups of 100 are there? b.How many small blocks are there total?

7) a. How many groups of 100 are there?b. How many small blocks are there total?

1. 5 500

2. **1** 100

3. **2 200** 

4. **8 800** 

4 400

6. **3** 300

7. **7** 700

a. How many groups of 100 are there?b. How many small blocks are there total?

a. How many groups of 100 are there?b. How many small blocks are there total?

a. How many groups of 100 are there?b. How many small blocks are there total?