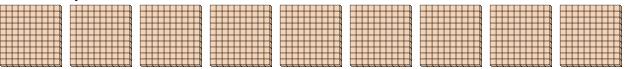

a. How many groups of 100 are there?b. How many small blocks are there total?

a. How many groups of 100 are there?b. How many small blocks are there total?

a. How many groups of 100 are there?b. How many small blocks are there total?

4) a. How many groups of 100 are there? b.How many small blocks are there total?

5) a. How many groups of 100 are there?

6) a. How many groups of 100 are there? b.How many small blocks are there total?

7) a. How many groups of 100 are there?b. How many small blocks are there total?