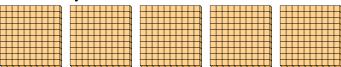

1. \_\_\_\_

2

3. \_\_\_\_

4. \_\_\_\_

5. \_\_\_\_

6. \_\_\_\_

a. How many groups of 100 are there?b. How many small blocks are there total?

2) a. How many groups of 100 are there?b. How many small blocks are there total?

a. How many groups of 100 are there?b. How many small blocks are there total?

4) a. How many groups of 100 are there? b.How many small blocks are there total?

5) a. How many groups of 100 are there? b.How many small blocks are there total?