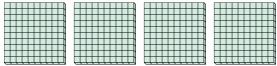

a. How many groups of 100 are there?b. How many small blocks are there total?

4) a. How many groups of 100 are there? b.How many small blocks are there total?

5) a. How many groups of 100 are there? b.How many small blocks are there total?

6) a. How many groups of 100 are there? b.How many small blocks are there total?

7) a. How many groups of 100 are there?b. How many small blocks are there total?

1. 5 500

2. **1** 100

3. **2 200** 

4. **8 800** 