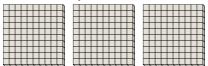

Use the groups to answer each question.

a. How many groups of 100 are there? b. How many small blocks are there total?

a. How many groups of 100 are there? b. How many small blocks are there total?

3) a. How many groups of 100 are there? b. How many small blocks are there total?