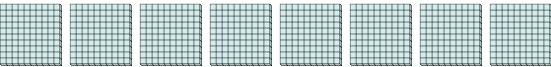

a. How many groups of 100 are there?b. How many small blocks are there total?

4) a. How many groups of 100 are there? b.How many small blocks are there total?

5) a. How many groups of 100 are there? b.How many small blocks are there total?

6) a. How many groups of 100 are there? b.How many small blocks are there total?

7) a. How many groups of 100 are there?b. How many small blocks are there total?

1. 5 500

2. **1** 100

3. **2 200** 

4. **8 800** 