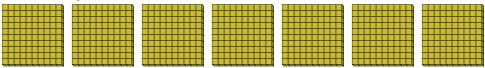

a. How many groups of 100 are there?b. How many small blocks are there total?

a. How many groups of 100 are there?b. How many small blocks are there total?

a. How many groups of 100 are there?b. How many small blocks are there total?

4) a. How many groups of 100 are there? b.How many small blocks are there total?

5) a. How many groups of 100 are there?

6) a. How many groups of 100 are there? b.How many small blocks are there total?

7) a. How many groups of 100 are there?b. How many small blocks are there total?