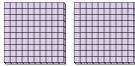

### Use the groups to answer each question.

1) a. How many groups of 100 are there? b.How many small blocks are there total?

a. How many groups of 100 are there?b. How many small blocks are there total?