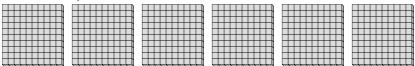

a. How many groups of 100 are there?b. How many small blocks are there total?

a. How many groups of 100 are there?b. How many small blocks are there total?

a. How many groups of 100 are there?b. How many small blocks are there total?

4) a. How many groups of 100 are there? b.How many small blocks are there total?

5) a. How many groups of 100 are there?

6) a. How many groups of 100 are there? b.How many small blocks are there total?

7) a. How many groups of 100 are there?b. How many small blocks are there total?