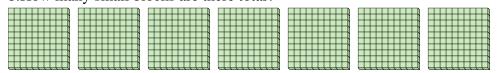

a. How many groups of 100 are there?b. How many small blocks are there total?

a. How many groups of 100 are there?b. How many small blocks are there total?

a. How many groups of 100 are there?b. How many small blocks are there total?

4) a. How many groups of 100 are there? b.How many small blocks are there total?

5) a. How many groups of 100 are there?

6) a. How many groups of 100 are there? b.How many small blocks are there total?

7) a. How many groups of 100 are there?b. How many small blocks are there total?