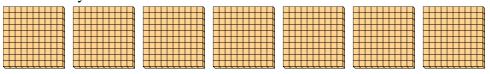

a. How many groups of 100 are there?b. How many small blocks are there total?

a. How many groups of 100 are there?b. How many small blocks are there total?

a. How many groups of 100 are there?b. How many small blocks are there total?

4) a. How many groups of 100 are there? b.How many small blocks are there total?

5) a. How many groups of 100 are there?

6) a. How many groups of 100 are there? b.How many small blocks are there total?

7) a. How many groups of 100 are there?b. How many small blocks are there total?