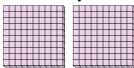

**4)** a. How many groups of 100 are there?

5) a. How many groups of 100 are there?

b. How many small blocks are there total?

**6)** a. How many groups of 100 are there?

b. How many small blocks are there total?

7) a. How many groups of 100 are there?

b. How many small blocks are there total?

Answers

a. How many groups of 100 are there?b. How many small blocks are there total?

2) a. How many groups of 100 are there? b.How many small blocks are there total?