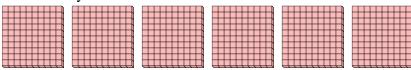

a. How many groups of 100 are there?b. How many small blocks are there total?

a. How many groups of 100 are there?b. How many small blocks are there total?

a. How many groups of 100 are there?b. How many small blocks are there total?