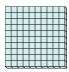

1. \_\_\_\_

2

3. \_\_\_\_

4. \_\_\_\_

5. \_\_\_\_

6. \_\_\_\_

a. How many groups of 100 are there?b. How many small blocks are there total?

2) a. How many groups of 100 are there?b. How many small blocks are there total?

a. How many groups of 100 are there?b. How many small blocks are there total?

4) a. How many groups of 100 are there? b.How many small blocks are there total?

5) a. How many groups of 100 are there? b.How many small blocks are there total?