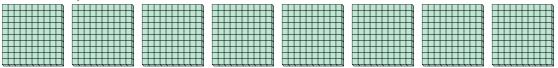

### Use the groups to answer each question.

1) a. How many groups of 100 are there? b.How many small blocks are there total?

a. How many groups of 100 are there?b. How many small blocks are there total?

a. How many groups of 100 are there?b. How many small blocks are there total?

a. How many groups of 100 are there?b.How many small blocks are there total?

5) a. How many groups of 100 are there?

**6)** a. How many groups of 100 are there?