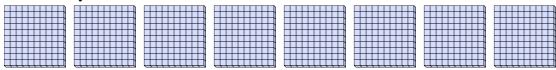

6) a. How many groups of 100 are there? b.How many small blocks are there total?

7) a. How many groups of 100 are there?b. How many small blocks are there total?

1. 5 500

2. **1** 100

3. **2 200** 

4. **8 800** 