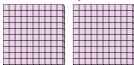

### Use the groups to answer each question.

1) a. How many groups of 100 are there? b.How many small blocks are there total?

a. How many groups of 100 are there?b. How many small blocks are there total?