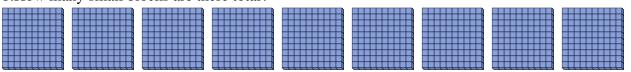

### Use the groups to answer each question.

a. How many groups of 100 are there?b. How many small blocks are there total?

a. How many groups of 100 are there?b. How many small blocks are there total?

a. How many groups of 100 are there?b. How many small blocks are there total?

a. How many groups of 100 are there?b. How many small blocks are there total?

5) a. How many groups of 100 are there? b.How many small blocks are there total?

6) a. How many groups of 100 are there? b.How many small blocks are there total?