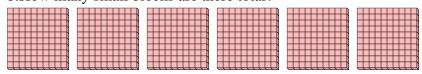

4) a. How many groups of 100 are there? b.How many small blocks are there total?

5) a. How many groups of 100 are there?

6) a. How many groups of 100 are there? b.How many small blocks are there total?

7) a. How many groups of 100 are there?b. How many small blocks are there total?