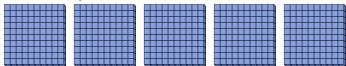

### Use the groups to answer each question.

1) a. How many groups of 100 are there? b.How many small blocks are there total?

a. How many groups of 100 are there?b. How many small blocks are there total?

a. How many groups of 100 are there?b. How many small blocks are there total?

a. How many groups of 100 are there?b.How many small blocks are there total?

5) a. How many groups of 100 are there?

**6)** a. How many groups of 100 are there?