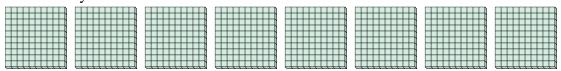

a. How many groups of 100 are there?b. How many small blocks are there total?

a. How many groups of 100 are there?b. How many small blocks are there total?

a. How many groups of 100 are there?b. How many small blocks are there total?

4) a. How many groups of 100 are there? b.How many small blocks are there total?

5) a. How many groups of 100 are there?

6) a. How many groups of 100 are there? b.How many small blocks are there total?

7) a. How many groups of 100 are there?b. How many small blocks are there total?