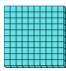

### Use the groups to answer each question.

a. How many groups of 100 are there?b. How many small blocks are there total?

a. How many groups of 100 are there?b. How many small blocks are there total?

a. How many groups of 100 are there?b. How many small blocks are there total?