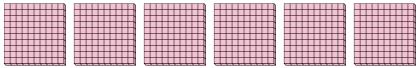

### Use the groups to answer each question.

1) a. How many groups of 100 are there? b.How many small blocks are there total?

a. How many groups of 100 are there?b. How many small blocks are there total?

a. How many groups of 100 are there?b. How many small blocks are there total?

a. How many groups of 100 are there?b.How many small blocks are there total?

5) a. How many groups of 100 are there?

**6)** a. How many groups of 100 are there?