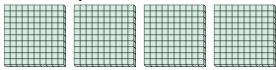

Use the groups to answer each question.

a. How many groups of 100 are there? b. How many small blocks are there total?

a. How many groups of 100 are there? b. How many small blocks are there total?

3) a. How many groups of 100 are there? b. How many small blocks are there total?

a. How many groups of 100 are there? b. How many small blocks are there total?

5) a. How many groups of 100 are there? b. How many small blocks are there total?

a. How many groups of 100 are there? b. How many small blocks are there total?