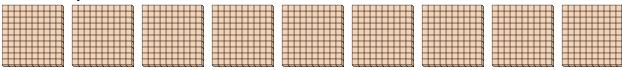

a. How many groups of 100 are there?b. How many small blocks are there total?

a. How many groups of 100 are there?b. How many small blocks are there total?

a. How many groups of 100 are there?b. How many small blocks are there total?

4) a. How many groups of 100 are there? b.How many small blocks are there total?

5) a. How many groups of 100 are there?

6) a. How many groups of 100 are there? b.How many small blocks are there total?

7) a. How many groups of 100 are there?b. How many small blocks are there total?