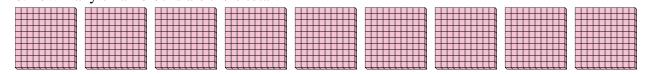

4) a. How many groups of 100 are there? b.How many small blocks are there total?

5) a. How many groups of 100 are there?

6) a. How many groups of 100 are there? b.How many small blocks are there total?

7) a. How many groups of 100 are there?b. How many small blocks are there total?