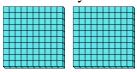

### Use the groups to answer each question.

1) a. How many groups of 100 are there? b.How many small blocks are there total?

a. How many groups of 100 are there?b. How many small blocks are there total?

a. How many groups of 100 are there?b. How many small blocks are there total?

a. How many groups of 100 are there?b.How many small blocks are there total?

5) a. How many groups of 100 are there?

**6)** a. How many groups of 100 are there?