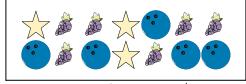

3)

or less  $\stackrel{\wedge}{\bowtie}$ ? Are there less

B. ×

Are there less or less?

5)

Are there more

B. .

Are there less or less ??