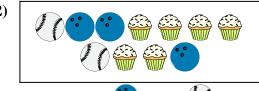

## Compare the number of shapes.

1)

Are there more  $\bigcirc$  or more  $\bigcirc$ ?

В.

2)

Are there less

**Answers** 

B

3)

or less  $\stackrel{\wedge}{\bowtie}$ ? Are there less

B. ×

Are there less or less?

5)

Are there more

B. .

Are there less or less ??