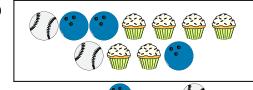

Are there less  $\stackrel{\triangleright}{\omega}$  or less  $\stackrel{\triangleright}{\sim}$ ?

A. .

B. ×

**4**)

Are there less or less ?

A. 🖤

В.

5)

Are there more or more

A. 🍧

B.

**6**)

Are there less or less ??

В.