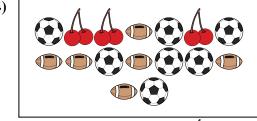

## **Compare the number of shapes.**

1)

Are there more or more?

A. 🍑

В.

2)

Are there less or less ?

A. ••

В.

Answers

1. \_\_\_\_\_

3.

4.

5.

6. \_\_\_\_\_

3)