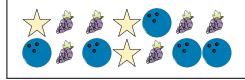

## Compare the number of shapes.

1)

Are there more  $\bigcirc$  or more  $\bigcirc$ ?

В.

2)

Are there less

**Answers** 

B

3)

or less  $\stackrel{\wedge}{\bowtie}$ ? Are there less

B. ×

Are there less or less?

5)

Are there more

B. .

Are there less or less ??