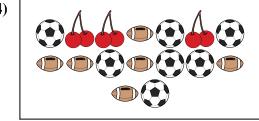

3)

or less  $\stackrel{\wedge}{\bowtie}$ ? Are there less

B. ×

Are there less or less?

5)

Are there more

B. .

Are there less or less ??

В.

www. Common Core Sheets. com