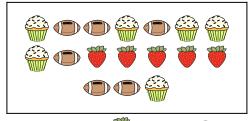

## **Compare the number of shapes.**

1)

Are there more or more?

A. 🍑

В.

2)

Are there less or less ?

A. ••

В.

Answers

1. \_\_\_\_\_

3.

4.

5.

6. \_\_\_\_\_

3)

Are there less  $\stackrel{\triangleright}{\omega}$  or less  $\stackrel{\triangleright}{\sim}$ ?

A. .

B. ×

**4**)

Are there less or less ?

A. 🖤

В.

5)

Are there more or more

A. 🍧

B.

**6**)

Are there less or less ??

В.