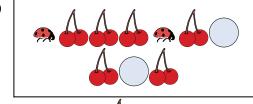

Are there less  $\stackrel{\triangleright}{\omega}$  or less  $\stackrel{\triangleright}{\sim}$ ?

A. .

B. ×

**4**)

Are there less or less ?

A. 🖤

В.

5)

3)

or less  $\stackrel{\wedge}{\bowtie}$ ? Are there less

B. ×

Are there less or less?

5)

Are there more

B. .

Are there less or less ??