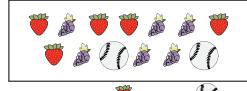

Are there more or more

A. 🍧

B.

**6**)

Are there less or less ??

В.

## Compare the number of shapes.

1)

Are there more  $\bigcirc$  or more  $\bigcirc$ ?

В.

2)

Are there less

**Answers** 

B