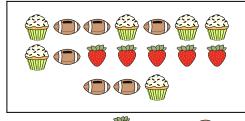

## **Compare the number of shapes.**

1)

Are there more or more?

A. 🍑

В.

2)

Are there less or less ?

A. ••

В.

Answers

1. \_\_\_\_\_

3.

4.

5.

6. \_\_\_\_\_

3)