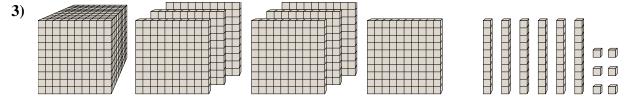

## Solve each problem.

What digit is in the tens place in the number above?

What digit is in the thousands place in the number above?

What digit is in the tens place in the number above?

What digit is in the hundreds place in the number above?

What digit is in the thousands place in the number above?

What digit is in the ones place in the number above?

83 | 67 | 50 |