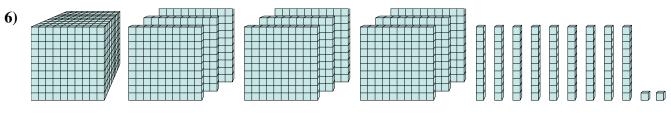

## Solve each problem.

What digit is in the tens place in the number above?

What digit is in the thousands place in the number above?

What digit is in the tens place in the number above?

What digit is in the hundreds place in the number above?

What digit is in the thousands place in the number above?

What digit is in the ones place in the number above?

83 | 67 | 50 |