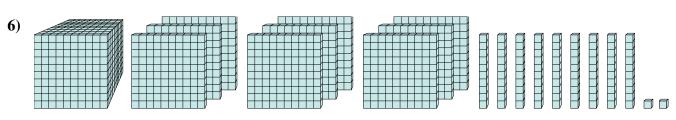

## Solve each problem.

What digit is in the tens place in the number above?

What digit is in the thousands place in the number above?

What digit is in the tens place in the number above?

What digit is in the hundreds place in the number above?

What digit is in the thousands place in the number above?

What digit is in the ones place in the number above?

33

67