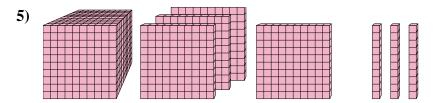

## Solve each problem.

What digit is in the tens place in the number above?

What digit is in the thousands place in the number above?

What digit is in the tens place in the number above?

What digit is in the hundreds place in the number above?

What digit is in the thousands place in the number above?

What digit is in the ones place in the number above?

33

67