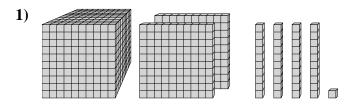

## Solve each problem.

What digit is in the tens place in the number above?

What digit is in the thousands place in the number above?

What digit is in the tens place in the number above?

What digit is in the hundreds place in the number above?

What digit is in the thousands place in the number above?

What digit is in the ones place in the number above?

83 | 67 | 50 |