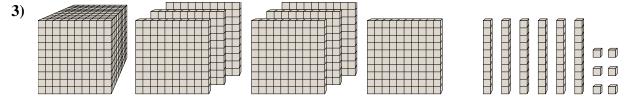

## Solve each problem.

What digit is in the tens place in the number above?

What digit is in the thousands place in the number above?

What digit is in the tens place in the number above?

What digit is in the hundreds place in the number above?

What digit is in the thousands place in the number above?

What digit is in the ones place in the number above?

33

67