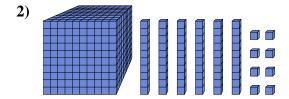

## Solve each problem.

What digit is in the tens place in the number above?

What digit is in the thousands place in the number above?

What digit is in the tens place in the number above?

What digit is in the hundreds place in the number above?

What digit is in the thousands place in the number above?

What digit is in the ones place in the number above?

83 | 67 | 50 |