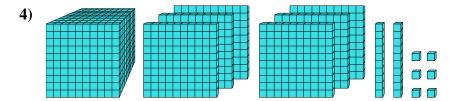

## Solve each problem.

What digit is in the tens place in the number above?

What digit is in the thousands place in the number above?

What digit is in the tens place in the number above?

What digit is in the hundreds place in the number above?

What digit is in the thousands place in the number above?

What digit is in the ones place in the number above?

33

67