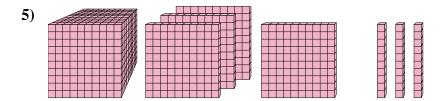

## Solve each problem.

What digit is in the tens place in the number above?

What digit is in the thousands place in the number above?

What digit is in the tens place in the number above?

What digit is in the hundreds place in the number above?

What digit is in the thousands place in the number above?

What digit is in the ones place in the number above?

83 | 67 | 50 |