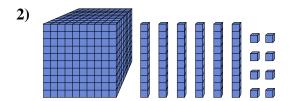

## Solve each problem.

What digit is in the tens place in the number above?

What digit is in the thousands place in the number above?

What digit is in the tens place in the number above?

What digit is in the hundreds place in the number above?

What digit is in the thousands place in the number above?

What digit is in the ones place in the number above?

33

67