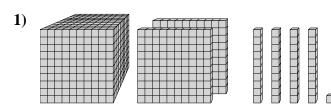

## Solve each problem.

What digit is in the tens place in the number above?

What digit is in the thousands place in the number above?

What digit is in the tens place in the number above?

What digit is in the hundreds place in the number above?

What digit is in the thousands place in the number above?

What digit is in the ones place in the number above?

33

67