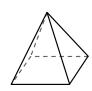

## Use the diagram to determine the faces, vertices and edges of the shapes.

1)

rectangular pyramid

faces: vertices:

edges:

2)

triangular pyramid

faces:

4)

rectangular pyramid

rectangular prism

Which shape has more faces?

A.rectangular pyramid

B.rectangular prism

C.They both have the same number of faces.

5)

rectangular prism

rectangular pyramid

Which shape has more vertices?

A.rectangular prism

B.rectangular pyramid

C.They both have the same number of vertices.

**6**)

triangular pyramid