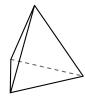

## Use the diagram to determine the faces, vertices and edges of the shapes.

1)

rectangular pyramid

faces: vertices:

edges:

2)

triangular pyramid

faces:

triangular prism

Which shape has more edges?

A.triangular pyramid

B.triangular prism

C.They both have the same number of edges.

**Answers** 

triangular prism

Which shape has more edges?

A.triangular pyramid

B.triangular prism

C.They both have the same number of edges.