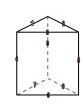

vertices:

edges:

3)

rectangular prism

faces:

vertices:

edges:

**Answers** 

vertices:

edges:

3)

rectangular prism

faces:

vertices:

8

edges: