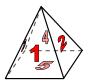

## Use the diagram to determine the faces, vertices and edges of the shapes.

1)

rectangular pyramid

faces: vertices:

edges:

2)

triangular pyramid

faces:

vertices:

edges:

3)

rectangular prism

faces:

vertices:

edges:

**Answers** 