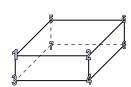

vertices:

edges:

3)

rectangular prism

faces:

vertices:

edges:

**Answers** 