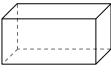

vertices:

edges:

3)

rectangular prism

faces:

vertices:

edges:

**Answers** 

vertices:

edges:

3)

rectangular prism

faces:

vertices:

8

edges: