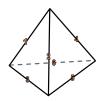

vertices:

edges:

3)

rectangular prism

faces:

vertices:

edges:

**Answers** 

triangular prism

Which shape has more edges?

A.triangular pyramid

B.triangular prism

C.They both have the same number of edges.

**Answers** 

triangular prism

Which shape has more edges?

A.triangular pyramid

B.triangular prism

C.They both have the same number of edges.