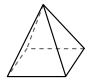

## Use the diagram to determine the faces, vertices and edges of the shapes.

1)

rectangular pyramid

faces: vertices:

edges:

2)

triangular pyramid

faces: