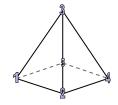

## Use the diagram to determine the faces, vertices and edges of the shapes.

1)

rectangular pyramid

faces: vertices:

edges:

2)

triangular pyramid

faces:

vertices:

edges:

3)

rectangular prism

faces:

vertices:

edges:

**Answers** 