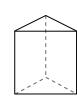

rectangular prism

rectangular pyramid

Which shape has more vertices?

A.rectangular prism

B.rectangular pyramid

C.They both have the same number of vertices.

**6**)

triangular pyramid