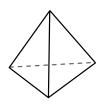

## Use the diagram to determine the faces, vertices and edges of the shapes.

1)

rectangular pyramid

faces: vertices:

edges:

2)

triangular pyramid

faces: