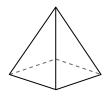

## Use the diagram to determine the faces, vertices and edges of the shapes.

1)

rectangular pyramid

faces: vertices:

edges:

2)

triangular pyramid

faces: