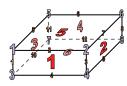

## Use the diagram to determine the faces, vertices and edges of the shapes.

1)

rectangular pyramid

faces: vertices:

edges:

2)

triangular pyramid

faces:

vertices:

edges:

3)

rectangular prism

faces:

vertices:

edges:

**Answers** 