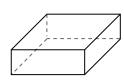

rectangular prism

rectangular pyramid

Which shape has more vertices?

A.rectangular prism

B.rectangular pyramid

C.They both have the same number of vertices.

**6**)

triangular pyramid