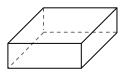

vertices:

edges:

3)

rectangular prism

faces:

vertices:

edges:

**Answers** 

4)

rectangular pyramid

rectangular prism

Which shape has more faces?

A.rectangular pyramid

B.rectangular prism

C.They both have the same number of faces.

5)

rectangular prism

rectangular pyramid

Which shape has more vertices?

A.rectangular prism

B.rectangular pyramid

C.They both have the same number of vertices.

**6**)

triangular pyramid