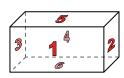

vertices:

edges:

3)

rectangular prism

faces:

vertices:

edges:

**Answers** 