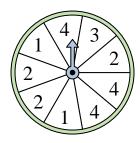

## Solve each problem.

1) Which number is the spinner most likely to land on?

4) Which letter is the spinner most likely to land on?

7) Which letter is the spinner least likely to land on?

10) Which number is the spinner least likely to land on?

2) Which two letters is the spinner equally likely to land on?

5) Which number is the spinner most likely to land on?

8) Which letter is the spinner least likely to land on?

11) Which two letters is the spinner equally likely to land on?

3) Which letter is the spinner least likely to land on?

6) Which two numbers is the spinner equally likely to land on?

9) Which number is the spinner least likely to land on?

Which letter is the spinner most likely to land on?