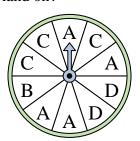

## Solve each problem.

1) Which number is the spinner most likely to land on?

4) Which letter is the spinner most likely to land on?

7) Which letter is the spinner least likely to land on?

10) Which number is the spinner least likely to land on?

2) Which two letters is the spinner equally likely to land on?

5) Which number is the spinner most likely to land on?

8) Which letter is the spinner least likely to land on?

11) Which two letters is the spinner equally likely to land on?

3) Which letter is the spinner least likely to land on?

Which two numbers is the spinner equally likely to land on?

9) Which number is the spinner least likely to land on?

Which letter is the spinner most likely to land on?