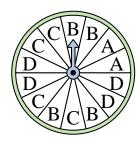

## Solve each problem.

1) Which number is the spinner most likely to land on?

4) Which letter is the spinner most likely to land on?

7) Which letter is the spinner least likely to land on?

10) Which number is the spinner least likely to land on?

2) Which two letters is the spinner equally likely to land on?

5) Which number is the spinner most likely to land on?

8) Which letter is the spinner least likely to land on?

11) Which two letters is the spinner equally likely to land on?

3) Which letter is the spinner least likely to land on?

6) Which two numbers is the spinner equally likely to land on?

9) Which number is the spinner least likely to land on?

Which letter is the spinner most likely to land on?