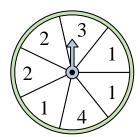

## Solve each problem.

1) Which number is the spinner most likely to land on?

4) Which letter is the spinner most likely to land on?

7) Which letter is the spinner least likely to land on?

10) Which number is the spinner least likely to land on?

2) Which two letters is the spinner equally likely to land on?

5) Which number is the spinner most likely to land on?

8) Which letter is the spinner least likely to land on?

11) Which two letters is the spinner equally likely to land on?

3) Which letter is the spinner least likely to land on?

Which two numbers is the spinner equally likely to land on?

9) Which number is the spinner least likely to land on?

Which letter is the spinner most likely to land on?