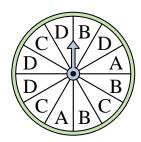

## Solve each problem.

1) Which number is the spinner most likely to land on?

4) Which letter is the spinner most likely to land on?

7) Which letter is the spinner least likely to land on?

10) Which number is the spinner least likely to land on?

2) Which two letters is the spinner equally likely to land on?

5) Which number is the spinner most likely to land on?

8) Which letter is the spinner least likely to land on?

11) Which two letters is the spinner equally likely to land on?

3) Which letter is the spinner least likely to land on?

6) Which two numbers is the spinner equally likely to land on?

9) Which number is the spinner least likely to land on?

Which letter is the spinner most likely to land on?