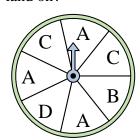

## Solve each problem.

1) Which number is the spinner most likely to land on?

4) Which letter is the spinner most likely to land on?

7) Which letter is the spinner least likely to land on?

10) Which number is the spinner least likely to land on?

2) Which two letters is the spinner equally likely to land on?

5) Which number is the spinner most likely to land on?

8) Which letter is the spinner least likely to land on?

11) Which two letters is the spinner equally likely to land on?

3) Which letter is the spinner least likely to land on?

Which two numbers is the spinner equally likely to land on?

9) Which number is the spinner least likely to land on?

Which letter is the spinner most likely to land on?