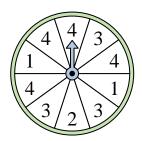

## Solve each problem.

1) Which number is the spinner most likely to land on?

4) Which letter is the spinner most likely to land on?

7) Which letter is the spinner least likely to land on?

10) Which number is the spinner least likely to land on?

2) Which two letters is the spinner equally likely to land on?

5) Which number is the spinner most likely to land on?

8) Which letter is the spinner least likely to land on?

11) Which two letters is the spinner equally likely to land on?

3) Which letter is the spinner least likely to land on?

6) Which two numbers is the spinner equally likely to land on?

9) Which number is the spinner least likely to land on?

Which letter is the spinner most likely to land on?