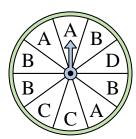

## Solve each problem.

1) Which number is the spinner most likely to land on?

4) Which letter is the spinner most likely to land on?

7) Which letter is the spinner least likely to land on?

10) Which number is the spinner least likely to land on?

2) Which two letters is the spinner equally likely to land on?

5) Which number is the spinner most likely to land on?

8) Which letter is the spinner least likely to land on?

11) Which two letters is the spinner equally likely to land on?

3) Which letter is the spinner least likely to land on?

Which two numbers is the spinner equally likely to land on?

9) Which number is the spinner least likely to land on?

Which letter is the spinner most likely to land on?