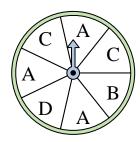

## Solve each problem.

1) Which number is the spinner most likely to land on?

4) Which letter is the spinner most likely to land on?

7) Which letter is the spinner least likely to land on?

10) Which number is the spinner least likely to land on?

2) Which two letters is the spinner equally likely to land on?

5) Which number is the spinner most likely to land on?

8) Which letter is the spinner least likely to land on?

11) Which two letters is the spinner equally likely to land on?

3) Which letter is the spinner least likely to land on?

Which two numbers is the spinner equally likely to land on?

9) Which number is the spinner least likely to land on?

Which letter is the spinner most likely to land on?