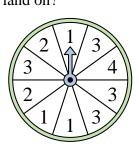

## Solve each problem.

1) Which number is the spinner most likely to land on?

4) Which letter is the spinner most likely to land on?

7) Which letter is the spinner least likely to land on?

10) Which number is the spinner least likely to land on?

2) Which two letters is the spinner equally likely to land on?

5) Which number is the spinner most likely to land on?

8) Which letter is the spinner least likely to land on?

11) Which two letters is the spinner equally likely to land on?

3) Which letter is the spinner least likely to land on?

Which two numbers is the spinner equally likely to land on?

9) Which number is the spinner least likely to land on?

Which letter is the spinner most likely to land on?