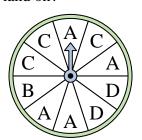

## Solve each problem.

1) Which number is the spinner most likely to land on?

4) Which letter is the spinner most likely to land on?

7) Which letter is the spinner least likely to land on?

10) Which number is the spinner least likely to land on?

2) Which two letters is the spinner equally likely to land on?

5) Which number is the spinner most likely to land on?

8) Which letter is the spinner least likely to land on?

11) Which two letters is the spinner equally likely to land on?

3) Which letter is the spinner least likely to land on?

Which two numbers is the spinner equally likely to land on?

9) Which number is the spinner least likely to land on?

Which letter is the spinner most likely to land on?

3) Which letter is the spinner least likely to land on?

6) Which two numbers is the spinner equally likely to land on?

9) Which number is the spinner least likely to land on?

Which letter is the spinner most likely to land on?