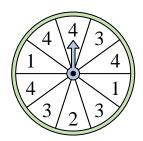

## Solve each problem.

1) Which number is the spinner most likely to land on?

4) Which letter is the spinner most likely to land on?

7) Which letter is the spinner least likely to land on?

10) Which number is the spinner least likely to land on?

2) Which two letters is the spinner equally likely to land on?

5) Which number is the spinner most likely to land on?

8) Which letter is the spinner least likely to land on?

11) Which two letters is the spinner equally likely to land on?

3) Which letter is the spinner least likely to land on?

6) Which two numbers is the spinner equally likely to land on?

9) Which number is the spinner least likely to land on?

Which letter is the spinner most likely to land on?