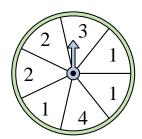

## Solve each problem.

1) Which number is the spinner most likely to land on?

4) Which letter is the spinner most likely to land on?

7) Which letter is the spinner least likely to land on?

10) Which number is the spinner least likely to land on?

2) Which two letters is the spinner equally likely to land on?

5) Which number is the spinner most likely to land on?

8) Which letter is the spinner least likely to land on?

11) Which two letters is the spinner equally likely to land on?

3) Which letter is the spinner least likely to land on?

Which two numbers is the spinner equally likely to land on?

9) Which number is the spinner least likely to land on?

Which letter is the spinner most likely to land on?