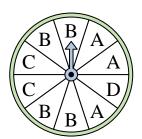

## Solve each problem.

1) Which number is the spinner most likely to land on?

4) Which letter is the spinner most likely to land on?

7) Which letter is the spinner least likely to land on?

10) Which number is the spinner least likely to land on?

2) Which two letters is the spinner equally likely to land on?

5) Which number is the spinner most likely to land on?

8) Which letter is the spinner least likely to land on?

11) Which two letters is the spinner equally likely to land on?

3) Which letter is the spinner least likely to land on?

6) Which two numbers is the spinner equally likely to land on?

9) Which number is the spinner least likely to land on?

Which letter is the spinner most likely to land on?