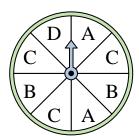

## Solve each problem.

1) Which number is the spinner most likely to land on?

4) Which letter is the spinner most likely to land on?

7) Which letter is the spinner least likely to land on?

10) Which number is the spinner least likely to land on?

2) Which two letters is the spinner equally likely to land on?

5) Which number is the spinner most likely to land on?

8) Which letter is the spinner least likely to land on?

11) Which two letters is the spinner equally likely to land on?

3) Which letter is the spinner least likely to land on?

Which two numbers is the spinner equally likely to land on?

9) Which number is the spinner least likely to land on?

Which letter is the spinner most likely to land on?