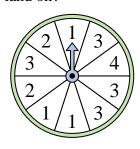

## Solve each problem.

1) Which number is the spinner most likely to land on?

4) Which letter is the spinner most likely to land on?

7) Which letter is the spinner least likely to land on?

10) Which number is the spinner least likely to land on?

2) Which two letters is the spinner equally likely to land on?

5) Which number is the spinner most likely to land on?

8) Which letter is the spinner least likely to land on?

11) Which two letters is the spinner equally likely to land on?

3) Which letter is the spinner least likely to land on?

Which two numbers is the spinner equally likely to land on?

9) Which number is the spinner least likely to land on?

Which letter is the spinner most likely to land on?