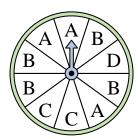

## Solve each problem.

1) Which number is the spinner most likely to land on?

4) Which letter is the spinner most likely to land on?

7) Which letter is the spinner least likely to land on?

10) Which number is the spinner least likely to land on?

2) Which two letters is the spinner equally likely to land on?

5) Which number is the spinner most likely to land on?

8) Which letter is the spinner least likely to land on?

11) Which two letters is the spinner equally likely to land on?

3) Which letter is the spinner least likely to land on?

Which two numbers is the spinner equally likely to land on?

9) Which number is the spinner least likely to land on?

Which letter is the spinner most likely to land on?