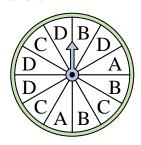

## Solve each problem.

1) Which number is the spinner most likely to land on?

4) Which letter is the spinner most likely to land on?

7) Which letter is the spinner least likely to land on?

10) Which number is the spinner least likely to land on?

2) Which two letters is the spinner equally likely to land on?

5) Which number is the spinner most likely to land on?

8) Which letter is the spinner least likely to land on?

11) Which two letters is the spinner equally likely to land on?

3) Which letter is the spinner least likely to land on?

6) Which two numbers is the spinner equally likely to land on?

9) Which number is the spinner least likely to land on?

Which letter is the spinner most likely to land on?