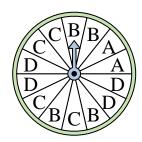

## Solve each problem.

1) Which number is the spinner most likely to land on?

4) Which letter is the spinner most likely to land on?

7) Which letter is the spinner least likely to land on?

10) Which number is the spinner least likely to land on?

2) Which two letters is the spinner equally likely to land on?

5) Which number is the spinner most likely to land on?

8) Which letter is the spinner least likely to land on?

11) Which two letters is the spinner equally likely to land on?

3) Which letter is the spinner least likely to land on?

6) Which two numbers is the spinner equally likely to land on?

9) Which number is the spinner least likely to land on?

Which letter is the spinner most likely to land on?