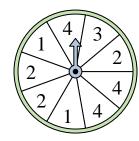

## Solve each problem.

1) Which number is the spinner most likely to land on?

4) Which letter is the spinner most likely to land on?

7) Which letter is the spinner least likely to land on?

10) Which number is the spinner least likely to land on?

2) Which two letters is the spinner equally likely to land on?

5) Which number is the spinner most likely to land on?

8) Which letter is the spinner least likely to land on?

11) Which two letters is the spinner equally likely to land on?

3) Which letter is the spinner least likely to land on?

6) Which two numbers is the spinner equally likely to land on?

9) Which number is the spinner least likely to land on?

Which letter is the spinner most likely to land on?