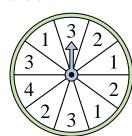

## Solve each problem.

1) Which number is the spinner most likely to land on?

4) Which letter is the spinner most likely to land on?

7) Which letter is the spinner least likely to land on?

10) Which number is the spinner least likely to land on?

2) Which two letters is the spinner equally likely to land on?

5) Which number is the spinner most likely to land on?

8) Which letter is the spinner least likely to land on?

11) Which two letters is the spinner equally likely to land on?

3) Which letter is the spinner least likely to land on?

6) Which two numbers is the spinner equally likely to land on?

9) Which number is the spinner least likely to land on?

Which letter is the spinner most likely to land on?