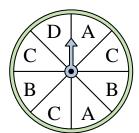

## Solve each problem.

1) Which number is the spinner most likely to land on?

4) Which letter is the spinner most likely to land on?

7) Which letter is the spinner least likely to land on?

10) Which number is the spinner least likely to land on?

2) Which two letters is the spinner equally likely to land on?

5) Which number is the spinner most likely to land on?

8) Which letter is the spinner least likely to land on?

11) Which two letters is the spinner equally likely to land on?

3) Which letter is the spinner least likely to land on?

Which two numbers is the spinner equally likely to land on?

9) Which number is the spinner least likely to land on?

Which letter is the spinner most likely to land on?