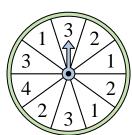

## Solve each problem.

1) Which number is the spinner most likely to land on?

4) Which letter is the spinner most likely to land on?

7) Which letter is the spinner least likely to land on?

10) Which number is the spinner least likely to land on?

2) Which two letters is the spinner equally likely to land on?

5) Which number is the spinner most likely to land on?

8) Which letter is the spinner least likely to land on?

11) Which two letters is the spinner equally likely to land on?

3) Which letter is the spinner least likely to land on?

6) Which two numbers is the spinner equally likely to land on?

9) Which number is the spinner least likely to land on?

Which letter is the spinner most likely to land on?