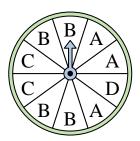

## Solve each problem.

1) Which number is the spinner most likely to land on?

4) Which letter is the spinner most likely to land on?

7) Which letter is the spinner least likely to land on?

10) Which number is the spinner least likely to land on?

2) Which two letters is the spinner equally likely to land on?

5) Which number is the spinner most likely to land on?

8) Which letter is the spinner least likely to land on?

11) Which two letters is the spinner equally likely to land on?

3) Which letter is the spinner least likely to land on?

6) Which two numbers is the spinner equally likely to land on?

9) Which number is the spinner least likely to land on?

Which letter is the spinner most likely to land on?