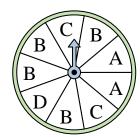

## Solve each problem.

1) Which letter is the spinner most likely to land on?

4) Which letter is the spinner most likely to land on?

7) Which number is the spinner least likely to land on?

**10)** Which letter is the spinner most likely to land on?

2) Which number is the spinner least likely to land on?

5) Which letter is the spinner least likely to land on?

8) Which number is the spinner least likely to land on?

11) Which letter is the spinner most likely to land on?

www.CommonCoreSheets.com

3) Which two letters is the spinner equally likely to land on?

6) Which two letters is the spinner equally likely to land on?

9) Which two letters is the spinner equally likely to land on?