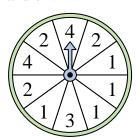

## Solve each problem.

1) Which letter is the spinner most likely to land on?

4) Which letter is the spinner most likely to land on?

7) Which number is the spinner least likely to land on?

**10)** Which letter is the spinner most likely to land on?

2) Which number is the spinner least likely to land on?

5) Which letter is the spinner least likely to land on?

8) Which number is the spinner least likely to land on?

11) Which letter is the spinner most likely to land on?

www.CommonCoreSheets.com

3) Which two letters is the spinner equally likely to land on?

6) Which two letters is the spinner equally likely to land on?

9) Which two letters is the spinner equally likely to land on?

Which number is the spinner most likely to land on?

| Α | n | S | W | e | rs |  |
|---|---|---|---|---|----|--|

| 1. |  |
|----|--|
|    |  |

**Answer Key** 