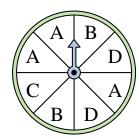

## Solve each problem.

1) Which letter is the spinner most likely to land on?

4) Which letter is the spinner most likely to

7) Which number is the spinner least likely to land on?

Which letter is the spinner most likely to land on?

2) Which number is the spinner least likely to land on?

5) Which letter is the spinner least likely to land on?

8) Which number is the spinner least likely to land on?

11) Which letter is the spinner most likely to land on?

3) Which two letters is the spinner equally likely to land on?

Name:

6) Which two letters is the spinner equally likely to land on?

9) Which two letters is the spinner equally likely to land on?

**12)** Which number is the spinner most likely to land on?

| ٨            | n | c | <b>XX</b> 7 | Δ | rs |  |
|--------------|---|---|-------------|---|----|--|
| $\mathbf{A}$ | п | S | w           | e | rs |  |

- 1. **B**
- 2 4
- B & C
- . <u>B</u>
- 5. **D**
- 6. **B & D**
- 7. **1**
- 8. 1
- 9. **A & C**
- 10 **A**
- 11. **A**
- 12 1