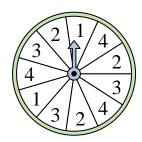

## Solve each problem.

1) Which letter is the spinner most likely to land on?

4) Which letter is the spinner most likely to

7) Which number is the spinner least likely to land on?

Which letter is the spinner most likely to land on?

2) Which number is the spinner least likely to land on?

5) Which letter is the spinner least likely to land on?

8) Which number is the spinner least likely to land on?

11) Which letter is the spinner most likely to land on?

3) Which two letters is the spinner equally likely to land on?

Name:

6) Which two letters is the spinner equally likely to land on?

9) Which two letters is the spinner equally likely to land on?

**12)** Which number is the spinner most likely to land on?