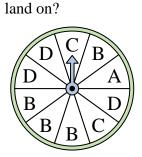

## Solve each problem.

1) Which letter is the spinner most likely to land on?

4) Which letter is the spinner most likely to

7) Which number is the spinner least likely to land on?

Which letter is the spinner most likely to land on?

2) Which number is the spinner least likely to land on?

5) Which letter is the spinner least likely to land on?

8) Which number is the spinner least likely to land on?

11) Which letter is the spinner most likely to land on?

3) Which two letters is the spinner equally likely to land on?

Name:

6) Which two letters is the spinner equally likely to land on?

9) Which two letters is the spinner equally likely to land on?

**12)** Which number is the spinner most likely to land on?