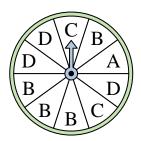

## Solve each problem.

1) Which letter is the spinner most likely to land on?

4) Which letter is the spinner most likely to

7) Which number is the spinner least likely to land on?

Which letter is the spinner most likely to land on?

2) Which number is the spinner least likely to land on?

5) Which letter is the spinner least likely to land on?

8) Which number is the spinner least likely to land on?

11) Which letter is the spinner most likely to land on?

3) Which two letters is the spinner equally likely to land on?

Name:

6) Which two letters is the spinner equally likely to land on?

9) Which two letters is the spinner equally likely to land on?

**12)** Which number is the spinner most likely to land on?