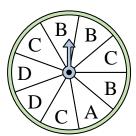

## Solve each problem.

1) Which letter is the spinner most likely to land on?

4) Which letter is the spinner most likely to land on?

7) Which number is the spinner least likely to land on?

**10)** Which letter is the spinner most likely to land on?

2) Which number is the spinner least likely to land on?

5) Which letter is the spinner least likely to land on?

8) Which number is the spinner least likely to land on?

11) Which letter is the spinner most likely to land on?

www.CommonCoreSheets.com

3) Which two letters is the spinner equally likely to land on?

6) Which two letters is the spinner equally likely to land on?

9) Which two letters is the spinner equally likely to land on?