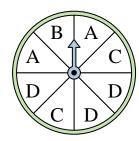

## Solve each problem.

1) Which letter is the spinner most likely to land on?

4) Which letter is the spinner most likely to

7) Which number is the spinner least likely to land on?

Which letter is the spinner most likely to land on?

2) Which number is the spinner least likely to land on?

5) Which letter is the spinner least likely to land on?

8) Which number is the spinner least likely to land on?

11) Which letter is the spinner most likely to land on?

3) Which two letters is the spinner equally likely to land on?

Name:

6) Which two letters is the spinner equally likely to land on?

9) Which two letters is the spinner equally likely to land on?

**12)** Which number is the spinner most likely to land on?