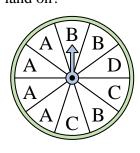

## Solve each problem.

1) Which letter is the spinner most likely to land on?

4) Which letter is the spinner most likely to land on?

7) Which number is the spinner least likely to land on?

**10)** Which letter is the spinner most likely to land on?

2) Which number is the spinner least likely to land on?

5) Which letter is the spinner least likely to land on?

8) Which number is the spinner least likely to land on?

11) Which letter is the spinner most likely to land on?

www.CommonCoreSheets.com

3) Which two letters is the spinner equally likely to land on?

6) Which two letters is the spinner equally likely to land on?

9) Which two letters is the spinner equally likely to land on?