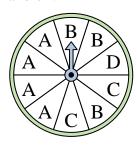

## Solve each problem.

1) Which letter is the spinner most likely to land on?

4) Which letter is the spinner most likely to

7) Which number is the spinner least likely to land on?

Which letter is the spinner most likely to land on?

2) Which number is the spinner least likely to land on?

5) Which letter is the spinner least likely to land on?

8) Which number is the spinner least likely to land on?

11) Which letter is the spinner most likely to land on?

3) Which two letters is the spinner equally likely to land on?

Name:

6) Which two letters is the spinner equally likely to land on?

9) Which two letters is the spinner equally likely to land on?

**12)** Which number is the spinner most likely to land on?