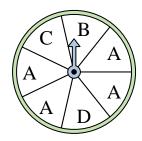

## Solve each problem.

1) Which letter is the spinner most likely to land on?

4) Which letter is the spinner most likely to land on?

7) Which number is the spinner least likely to land on?

**10)** Which letter is the spinner most likely to land on?

2) Which number is the spinner least likely to land on?

5) Which letter is the spinner least likely to land on?

8) Which number is the spinner least likely to land on?

11) Which letter is the spinner most likely to land on?

www.CommonCoreSheets.com

3) Which two letters is the spinner equally likely to land on?

6) Which two letters is the spinner equally likely to land on?

9) Which two letters is the spinner equally likely to land on?

Which number is the spinner most likely to land on?

| Α | n | S | W | e | rs |  |
|---|---|---|---|---|----|--|

| 1. |  |
|----|--|
|    |  |

**Answer Key** 