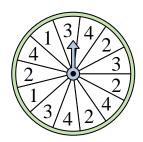

Which number is the spinner most likely to land on?

| Α | n | S | W | e | rs |  |
|---|---|---|---|---|----|--|

| 1. |  |
|----|--|
|    |  |

**Answer Key** 

3) Which two letters is the spinner equally likely to land on?

Name:

6) Which two letters is the spinner equally likely to land on?

9) Which two letters is the spinner equally likely to land on?

**12)** Which number is the spinner most likely to land on?