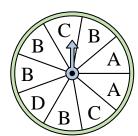

## Solve each problem.

1) Which letter is the spinner most likely to land on?

4) Which letter is the spinner most likely to

7) Which number is the spinner least likely to land on?

Which letter is the spinner most likely to land on?

2) Which number is the spinner least likely to land on?

5) Which letter is the spinner least likely to land on?

8) Which number is the spinner least likely to land on?

11) Which letter is the spinner most likely to land on?

3) Which two letters is the spinner equally likely to land on?

Name:

6) Which two letters is the spinner equally likely to land on?

9) Which two letters is the spinner equally likely to land on?

**12)** Which number is the spinner most likely to land on?