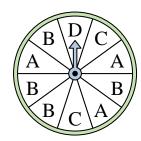

## Solve each problem.

1) Which letter is the spinner most likely to land on?

4) Which letter is the spinner most likely to

7) Which number is the spinner least likely to land on?

Which letter is the spinner most likely to land on?

2) Which number is the spinner least likely to land on?

5) Which letter is the spinner least likely to land on?

8) Which number is the spinner least likely to land on?

11) Which letter is the spinner most likely to land on?

3) Which two letters is the spinner equally likely to land on?

Name:

6) Which two letters is the spinner equally likely to land on?

9) Which two letters is the spinner equally likely to land on?

**12)** Which number is the spinner most likely to land on?