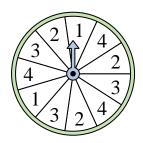

## Solve each problem.

1) Which letter is the spinner most likely to land on?

4) Which letter is the spinner most likely to land on?

7) Which number is the spinner least likely to land on?

**10)** Which letter is the spinner most likely to land on?

2) Which number is the spinner least likely to land on?

5) Which letter is the spinner least likely to land on?

8) Which number is the spinner least likely to land on?

11) Which letter is the spinner most likely to land on?

www.CommonCoreSheets.com

3) Which two letters is the spinner equally likely to land on?

6) Which two letters is the spinner equally likely to land on?

9) Which two letters is the spinner equally likely to land on?

Which number is the spinner most likely to land on?

| Α | n | S | W | e | rs |  |
|---|---|---|---|---|----|--|

| 1. |  |
|----|--|
|    |  |

**Answer Key** 