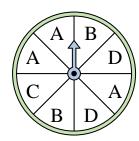

## Solve each problem.

1) Which letter is the spinner most likely to land on?

4) Which letter is the spinner most likely to

7) Which number is the spinner least likely to land on?

Which letter is the spinner most likely to land on?

2) Which number is the spinner least likely to land on?

5) Which letter is the spinner least likely to land on?

8) Which number is the spinner least likely to land on?

11) Which letter is the spinner most likely to land on?

3) Which two letters is the spinner equally likely to land on?

Name:

6) Which two letters is the spinner equally likely to land on?

9) Which two letters is the spinner equally likely to land on?

**12)** Which number is the spinner most likely to land on?