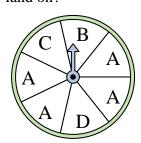

## Solve each problem.

1) Which letter is the spinner most likely to land on?

4) Which letter is the spinner most likely to land on?

7) Which number is the spinner least likely to land on?

**10)** Which letter is the spinner most likely to land on?

2) Which number is the spinner least likely to land on?

5) Which letter is the spinner least likely to land on?

8) Which number is the spinner least likely to land on?

11) Which letter is the spinner most likely to land on?

www.CommonCoreSheets.com

3) Which two letters is the spinner equally likely to land on?

6) Which two letters is the spinner equally likely to land on?

9) Which two letters is the spinner equally likely to land on?