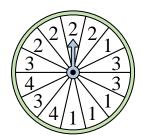

## Solve each problem.

1) Which letter is the spinner most likely to land on?

4) Which letter is the spinner most likely to land on?

7) Which number is the spinner least likely to land on?

**10)** Which letter is the spinner most likely to land on?

2) Which number is the spinner least likely to land on?

5) Which letter is the spinner least likely to land on?

8) Which number is the spinner least likely to land on?

11) Which letter is the spinner most likely to land on?

www.CommonCoreSheets.com

3) Which two letters is the spinner equally likely to land on?

6) Which two letters is the spinner equally likely to land on?

9) Which two letters is the spinner equally likely to land on?

Which number is the spinner most likely to land on?

| Α | n | S | W | e | rs |  |
|---|---|---|---|---|----|--|

| 1. |  |
|----|--|
|    |  |

**Answer Key** 