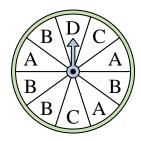

## Solve each problem.

1) Which letter is the spinner most likely to land on?

4) Which letter is the spinner most likely to

7) Which number is the spinner least likely to land on?

Which letter is the spinner most likely to land on?

2) Which number is the spinner least likely to land on?

5) Which letter is the spinner least likely to land on?

8) Which number is the spinner least likely to land on?

11) Which letter is the spinner most likely to land on?

3) Which two letters is the spinner equally likely to land on?

Name:

6) Which two letters is the spinner equally likely to land on?

9) Which two letters is the spinner equally likely to land on?

**12)** Which number is the spinner most likely to land on?