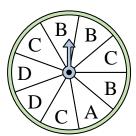

## Solve each problem.

1) Which letter is the spinner most likely to land on?

4) Which letter is the spinner most likely to

7) Which number is the spinner least likely to land on?

Which letter is the spinner most likely to land on?

2) Which number is the spinner least likely to land on?

5) Which letter is the spinner least likely to land on?

8) Which number is the spinner least likely to land on?

11) Which letter is the spinner most likely to land on?

3) Which two letters is the spinner equally likely to land on?

Name:

6) Which two letters is the spinner equally likely to land on?

9) Which two letters is the spinner equally likely to land on?

**12)** Which number is the spinner most likely to land on?

| ٨            | n | c | <b>XX</b> 7 | Δ | rs |  |
|--------------|---|---|-------------|---|----|--|
| $\mathbf{A}$ | п | S | w           | e | rs |  |

- 1. **B**
- 2 4
- B & C
- . <u>B</u>
- 5. **D**
- 6. **B & D**
- 7. **1**
- 8. 1
- 9. **A & C**
- 10 **A**
- 11. **A**
- 12 1