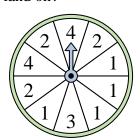

## Solve each problem.

1) Which letter is the spinner most likely to land on?

4) Which letter is the spinner most likely to land on?

7) Which number is the spinner least likely to land on?

**10)** Which letter is the spinner most likely to land on?

2) Which number is the spinner least likely to land on?

5) Which letter is the spinner least likely to land on?

8) Which number is the spinner least likely to land on?

11) Which letter is the spinner most likely to land on?

www.CommonCoreSheets.com

3) Which two letters is the spinner equally likely to land on?

6) Which two letters is the spinner equally likely to land on?

9) Which two letters is the spinner equally likely to land on?

Which number is the spinner most likely to land on?

| Α | n | S | W | e | rs |  |
|---|---|---|---|---|----|--|

| 1. |  |
|----|--|
|    |  |

**Answer Key** 

## Solve each problem.

1) Which letter is the spinner most likely to land on?

4) Which letter is the spinner most likely to

7) Which number is the spinner least likely to land on?

Which letter is the spinner most likely to land on?

3) Which two letters is the spinner equally likely to land on?

Name:

6) Which two letters is the spinner equally likely to land on?

9) Which two letters is the spinner equally likely to land on?

**12)** Which number is the spinner most likely to land on?

| ٨            | n | c | <b>XX</b> 7 | Δ | rs |  |
|--------------|---|---|-------------|---|----|--|
| $\mathbf{A}$ | п | S | w           | e | rs |  |

- 1. **B**
- 2 4
- B & C
- . <u>B</u>
- 5. **D**
- 6. **B & D**
- 7. **1**
- 8. 1
- 9. **A & C**
- 10 **A**
- 11. **A**
- 12 1