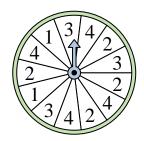

## Solve each problem.

1) Which letter is the spinner most likely to land on?

4) Which letter is the spinner most likely to land on?

7) Which number is the spinner least likely to land on?

**10)** Which letter is the spinner most likely to land on?

2) Which number is the spinner least likely to land on?

5) Which letter is the spinner least likely to land on?

8) Which number is the spinner least likely to land on?

11) Which letter is the spinner most likely to land on?

www.CommonCoreSheets.com

3) Which two letters is the spinner equally likely to land on?

6) Which two letters is the spinner equally likely to land on?

9) Which two letters is the spinner equally likely to land on?

Which number is the spinner most likely to land on?

| Α | n | S | W | e | rs |  |
|---|---|---|---|---|----|--|

| 1. |  |
|----|--|
|    |  |

**Answer Key** 