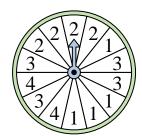

## Solve each problem.

1) Which letter is the spinner most likely to land on?

4) Which letter is the spinner most likely to land on?

7) Which number is the spinner least likely to land on?

**10)** Which letter is the spinner most likely to land on?

2) Which number is the spinner least likely to land on?

5) Which letter is the spinner least likely to land on?

8) Which number is the spinner least likely to land on?

11) Which letter is the spinner most likely to land on?

www.CommonCoreSheets.com

3) Which two letters is the spinner equally likely to land on?

6) Which two letters is the spinner equally likely to land on?

9) Which two letters is the spinner equally likely to land on?

Which number is the spinner most likely to land on?

| Α | n | S | W | e | rs |  |
|---|---|---|---|---|----|--|

| 1. |  |
|----|--|
|    |  |

**Answer Key** 