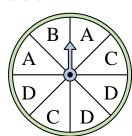

## Solve each problem.

1) Which letter is the spinner most likely to land on?

4) Which letter is the spinner most likely to land on?

7) Which number is the spinner least likely to land on?

**10)** Which letter is the spinner most likely to land on?

2) Which number is the spinner least likely to land on?

5) Which letter is the spinner least likely to land on?

8) Which number is the spinner least likely to land on?

11) Which letter is the spinner most likely to land on?

www.CommonCoreSheets.com

3) Which two letters is the spinner equally likely to land on?

6) Which two letters is the spinner equally likely to land on?

9) Which two letters is the spinner equally likely to land on?

## Solve each problem.

1) Which letter is the spinner most likely to land on?

4) Which letter is the spinner most likely to

7) Which number is the spinner least likely to land on?

Which letter is the spinner most likely to land on?

3) Which two letters is the spinner equally likely to land on?

Name:

6) Which two letters is the spinner equally likely to land on?

9) Which two letters is the spinner equally likely to land on?

**12)** Which number is the spinner most likely to land on?

| ٨            | n | c | <b>XX</b> 7 | Δ | rs |  |
|--------------|---|---|-------------|---|----|--|
| $\mathbf{A}$ | п | S | w           | e | rs |  |

- 1. **B**
- 2 4
- B & C
- . <u>B</u>
- 5. **D**
- 6. **B & D**
- 7. **1**
- 8. 1
- 9. **A & C**
- 10 **A**
- 11. **A**
- 12 1