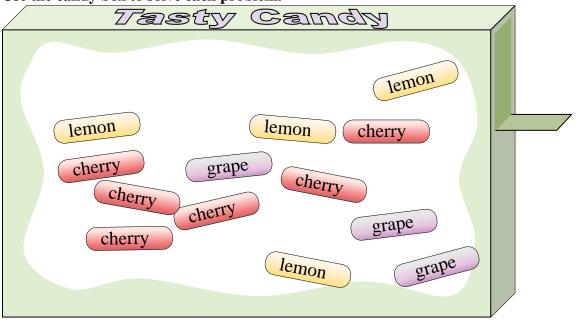

## **Answers**

- 1. \_\_\_\_\_
- 2
- 3. \_\_\_\_\_
- 4. \_\_\_\_\_
- 5. \_\_\_\_\_
- 6. \_\_\_\_
- 7. \_\_\_\_\_
- 8.
- ). \_\_\_\_\_
- 10. \_\_\_\_

Use the candy box to solve each problem.

- 1) If you picked 1 piece of candy out of the box which flavor would you have the highest probability of selecting?
- 2) What is the probability of selecting a cherry piece?
- 3) How many total pieces of candy are in the box?
- 4) What is the probability of selecting a lemon piece?
- 5) If you picked a piece at random would you be more likely to select, a lemon piece or a cherry piece?
- **6)** Which flavor has the lowest probability of being selected?
- 7) What is the probability of selecting a grape piece?
- 8) If you ate 2 lemon pieces, 2 cherry pieces and 2 grape pieces, which flavor would you have the highest probability of selecting next?
- 9) Your friend wants either a cherry piece or a grape piece. If you picked a piece out randomly, which one would you have the highest probability of selecting?
- 10) What is the probability of selecting either a cherry piece OR a grape piece?