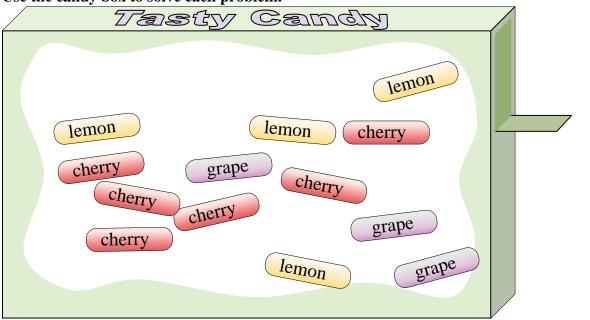

Use the candy box to solve each problem.

- 1) If you picked 1 piece of candy out of the box which flavor would you have the highest probability of selecting?
- 2) What is the probability of selecting a cherry piece?
- 3) How many total pieces of candy are in the box?
- 4) What is the probability of selecting a lemon piece?
- 5) If you picked a piece at random would you be more likely to select, a lemon piece or a cherry piece?
- **6)** Which flavor has the lowest probability of being selected?
- 7) What is the probability of selecting a grape piece?
- 8) If you ate 2 lemon pieces, 2 cherry pieces and 2 grape pieces, which flavor would you have the highest probability of selecting next?
- 9) Your friend wants either a cherry piece or a grape piece. If you picked a piece out randomly, which one would you have the highest probability of selecting?
- 10) What is the probability of selecting either a cherry piece OR a grape piece?