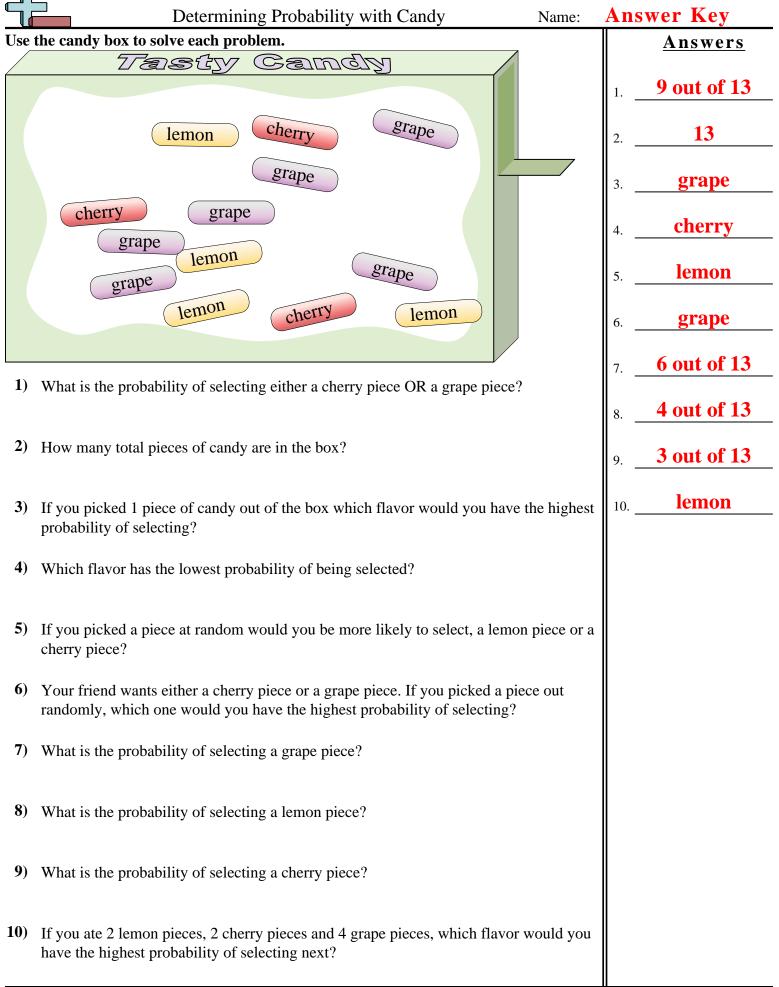

|                                          | Determining Probability with Candy Name:                                                                                                                     |                |
|------------------------------------------|--------------------------------------------------------------------------------------------------------------------------------------------------------------|----------------|
|                                          |                                                                                                                                                              |                |
| Use the candy box to solve each problem. |                                                                                                                                                              | <u>Answers</u> |
|                                          | Trasty Candy<br>lemon cherry grape<br>grape<br>grape<br>grape<br>lemon grape<br>lemon cherry lemon                                                           | 1.             |
|                                          |                                                                                                                                                              | 6              |
| 1)                                       | What is the probability of selecting either a cherry piece OR a grape piece?                                                                                 | 7<br>8.        |
| 2)                                       | How many total pieces of candy are in the box?                                                                                                               | 9.             |
| 3)                                       | If you picked 1 piece of candy out of the box which flavor would you have the highest probability of selecting?                                              | 10             |
| 4)                                       | Which flavor has the lowest probability of being selected?                                                                                                   |                |
| 5)                                       | If you picked a piece at random would you be more likely to select, a lemon piece or a cherry piece?                                                         |                |
| 6)                                       | Your friend wants either a cherry piece or a grape piece. If you picked a piece out randomly, which one would you have the highest probability of selecting? |                |
| 7)                                       | What is the probability of selecting a grape piece?                                                                                                          |                |
| 8)                                       | What is the probability of selecting a lemon piece?                                                                                                          |                |
| 9)                                       | What is the probability of selecting a cherry piece?                                                                                                         |                |
| 10)                                      | If you ate 2 lemon pieces, 2 cherry pieces and 4 grape pieces, which flavor would you have the highest probability of selecting next?                        |                |