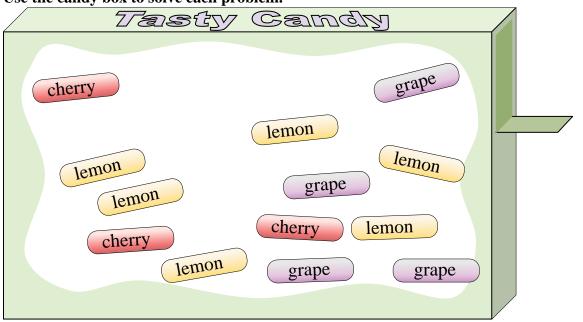

Use the candy box to solve each problem.

- 1) What is the probability of selecting either a cherry piece OR a grape piece?
- 2) Your friend wants either a cherry piece or a grape piece. If you picked a piece out randomly, which one would you have the highest probability of selecting?
- 3) What is the probability of selecting a lemon piece?
- 4) If you ate 5 lemon pieces, 3 cherry pieces and 4 grape pieces, which flavor would you have the highest probability of selecting next?
- 5) If you picked a piece at random would you be more likely to select, a lemon piece or a cherry piece?
- **6)** What is the probability of selecting a cherry piece?
- 7) What is the probability of selecting a grape piece?
- 8) If you picked 1 piece of candy out of the box which flavor would you have the highest probability of selecting?
- 9) Which flavor has the lowest probability of being selected?
- **10**) How many total pieces of candy are in the box?

Answers

- l**.**
- 2
- 3.
- 4. \_\_\_\_\_
- 5. \_\_\_\_\_
- 6. \_\_\_\_
- 7. \_\_\_\_\_
- 8.
- 9. \_\_\_\_\_
- 10. \_\_\_\_\_

Use the candy box to solve each problem.

- 1) What is the probability of selecting either a cherry piece OR a grape piece?
- 2) Your friend wants either a cherry piece or a grape piece. If you picked a piece out randomly, which one would you have the highest probability of selecting?
- 3) What is the probability of selecting a lemon piece?
- 4) If you ate 5 lemon pieces, 3 cherry pieces and 4 grape pieces, which flavor would you have the highest probability of selecting next?
- 5) If you picked a piece at random would you be more likely to select, a lemon piece or a cherry piece?
- **6)** What is the probability of selecting a cherry piece?
- 7) What is the probability of selecting a grape piece?
- 8) If you picked 1 piece of candy out of the box which flavor would you have the highest probability of selecting?
- 9) Which flavor has the lowest probability of being selected?
- 10) How many total pieces of candy are in the box?

Answers

- 7 out of 13
- 2. **grape**
- 3. 6 out of 13
- 4. **lemon**
- 5. **lemon**
- 6. **3 out of 13**
- 7. 4 out of 13
- 8. **lemon**
- 9. **cherry**
- o. **13**