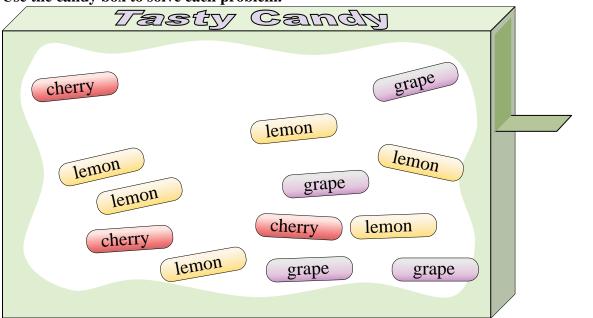

Use the candy box to solve each problem.

- 1) What is the probability of selecting either a cherry piece OR a grape piece?
- 2) Your friend wants either a cherry piece or a grape piece. If you picked a piece out randomly, which one would you have the highest probability of selecting?
- 3) What is the probability of selecting a lemon piece?
- 4) If you ate 5 lemon pieces, 3 cherry pieces and 4 grape pieces, which flavor would you have the highest probability of selecting next?
- 5) If you picked a piece at random would you be more likely to select, a lemon piece or a cherry piece?
- **6)** What is the probability of selecting a cherry piece?
- 7) What is the probability of selecting a grape piece?
- 8) If you picked 1 piece of candy out of the box which flavor would you have the highest probability of selecting?
- 9) Which flavor has the lowest probability of being selected?
- **10**) How many total pieces of candy are in the box?

Answers

- l**.**
- 2
- 3.
- 4. \_\_\_\_\_
- 5. \_\_\_\_\_
- 6. \_\_\_\_
- 7. \_\_\_\_\_
- 8.
- 9. \_\_\_\_\_
- 10. \_\_\_\_\_

Use the candy box to solve each problem.

- 1) What is the probability of selecting either a cherry piece OR a grape piece?
- 2) Your friend wants either a cherry piece or a grape piece. If you picked a piece out randomly, which one would you have the highest probability of selecting?
- 3) What is the probability of selecting a lemon piece?
- 4) If you ate 5 lemon pieces, 3 cherry pieces and 4 grape pieces, which flavor would you have the highest probability of selecting next?
- 5) If you picked a piece at random would you be more likely to select, a lemon piece or a cherry piece?
- **6)** What is the probability of selecting a cherry piece?
- 7) What is the probability of selecting a grape piece?
- 8) If you picked 1 piece of candy out of the box which flavor would you have the highest probability of selecting?
- 9) Which flavor has the lowest probability of being selected?
- 10) How many total pieces of candy are in the box?

Answers

- 7 out of 13
- 2. **grape**
- 3. 6 out of 13
- 4. **lemon**
- 5. **lemon**
- 6. **3 out of 13**
- 7. 4 out of 13
- 8. **lemon**
- 9. **cherry**
- o. **13**