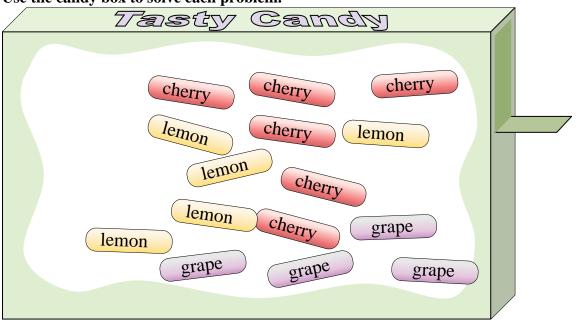

## Answers

- 1. \_\_\_\_\_
- 2
- 3. \_\_\_\_\_
- 4. \_\_\_\_\_
- 5. \_\_\_\_\_
- 6. \_\_\_\_
- 7. \_\_\_\_\_
- 8.
- 9. \_\_\_\_\_
- 10. \_\_\_\_\_

Use the candy box to solve each problem.

- 1) If you picked 1 piece of candy out of the box which flavor would you have the highest probability of selecting?
- 2) What is the probability of selecting a grape piece?
- 3) If you picked a piece at random would you be more likely to select, a lemon piece or a cherry piece?
- 4) How many total pieces of candy are in the box?
- 5) Your friend wants either a cherry piece or a grape piece. If you picked a piece out randomly, which one would you have the highest probability of selecting?
- 6) If you ate 4 lemon pieces, 5 cherry pieces and 3 grape pieces, which flavor would you have the highest probability of selecting next?
- 7) What is the probability of selecting either a cherry piece OR a grape piece?
- 8) What is the probability of selecting a lemon piece?
- 9) Which flavor has the lowest probability of being selected?
- **10)** What is the probability of selecting a cherry piece?

Answers

- cherry
- 2. 4 out of 15
- 3. **cherry**
- 4. 15
- 5. **cherry**
- 6. **lemon**
- 7. 10 out of 15
- 5 out of 15
- 9. **grape**
- 10. 6 out of 15