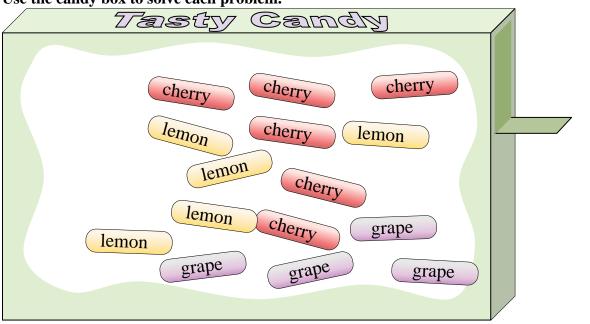

Use the candy box to solve each problem.

- 1) If you picked 1 piece of candy out of the box which flavor would you have the highest probability of selecting?
- 2) What is the probability of selecting a grape piece?
- 3) If you picked a piece at random would you be more likely to select, a lemon piece or a cherry piece?
- 4) How many total pieces of candy are in the box?
- 5) Your friend wants either a cherry piece or a grape piece. If you picked a piece out randomly, which one would you have the highest probability of selecting?
- 6) If you ate 4 lemon pieces, 5 cherry pieces and 3 grape pieces, which flavor would you have the highest probability of selecting next?
- 7) What is the probability of selecting either a cherry piece OR a grape piece?
- 8) What is the probability of selecting a lemon piece?
- 9) Which flavor has the lowest probability of being selected?
- **10**) What is the probability of selecting a cherry piece?

## Answers

- 1. \_\_\_\_\_
- 2
- 3. \_\_\_\_\_
- 4. \_\_\_\_\_
- 5. \_\_\_\_\_
- 6. \_\_\_\_
- 7. \_\_\_\_\_
- 8.
- 9. \_\_\_\_\_
- 10. \_\_\_\_\_

Use the candy box to solve each problem.

- 1) If you picked 1 piece of candy out of the box which flavor would you have the highest probability of selecting?
- 2) What is the probability of selecting a grape piece?
- 3) If you picked a piece at random would you be more likely to select, a lemon piece or a cherry piece?
- 4) How many total pieces of candy are in the box?
- 5) Your friend wants either a cherry piece or a grape piece. If you picked a piece out randomly, which one would you have the highest probability of selecting?
- 6) If you ate 4 lemon pieces, 5 cherry pieces and 3 grape pieces, which flavor would you have the highest probability of selecting next?
- 7) What is the probability of selecting either a cherry piece OR a grape piece?
- 8) What is the probability of selecting a lemon piece?
- 9) Which flavor has the lowest probability of being selected?
- **10)** What is the probability of selecting a cherry piece?