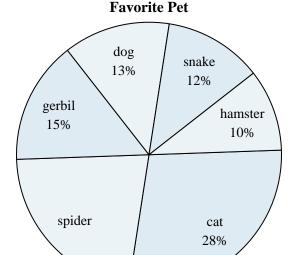

15%

- 1) Which two pets did about half the people say was their favorite?
- 2) What percent of people preferred either the gerbil or the cat?
- 3) Which pet did the greatest number of people like?
- 4) Which pet did the least amount of people say was their favorite?
- 5) What percent of people said the dog was their favorite pet?

### **Class Election Results**

- 6) What percent of people voted for Adam?
- **7**) Who won the election?
- 8) Which two candidates had about half the votes?
- 9) What percent of people voted for either Rachel or Faye?
- **10**) Who got the least number of votes?

- 1.
- 2
- 3.
- 4. \_\_\_\_\_
- 5. \_\_\_\_\_
- 6. \_\_\_\_
- 7. \_\_\_\_\_
- 8.
- 9.
- 10. \_\_\_\_\_

- 1) Which two pets did about half the people say was their favorite?
- 2) What percent of people preferred either the gerbil or the cat?
- 3) Which pet did the greatest number of people like?
- 4) Which pet did the least amount of people say was their favorite?
- 5) What percent of people said the dog was their favorite pet?

- 1. fish & snake
- 2. **24%**
- 3. **fish**
- 4. cat
- 5. **15%**
- 6. **12%**
- 7. George
- 8. George & Robin
- 9. **24%**
- 10. Faye

## Favorite Pet

- 6) What percent of people said the cat was their favorite pet?
- 7) What percent of people preferred either the hamster or the spider?
- 8) Which pet did the greatest number of people like?
- 9) Which two pets did about half the people say was their favorite?
- 10) Which pet did the least amount of people say was their favorite?

- 6) What percent of people said the cat was their favorite pet?
- 7) What percent of people preferred either the hamster or the spider?
- 8) Which pet did the greatest number of people like?
- 9) Which two pets did about half the people say was their favorite?
- **10**) Which pet did the least amount of people say was their favorite?

## Answers

- 42%
- 2. **Dumbo**
- 3. **Pinocchio**
- 4. Dumbo & Frozen
- 5. **14%**
- 6. **28%**
- 7. **32%**
- cat
- 9. cat & spider
- 10. hamster

9