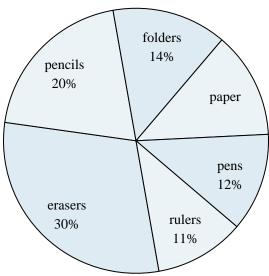

#### **School Store Sales**

- 1) What is the combined amount of folders and paper sold?
- 2) What percent of the sales were erasers?
- 3) Which product sold the worst?
- 4) Which two products accounted for about half the sales?
- 5) Which product sold the best?

#### **School Store Sales**

- What is the combined amount of folders and paper sold?
- What percent of the sales were erasers?
- Which product sold the worst?
- Which two products accounted for about half the sales?
- Which product sold the best?

#### **School Store Sales**

- 1) Which product sold the best?
- 2) Which two products accounted for about half the sales?
- 3) What percent of the sales were pencils?
- 4) Which product sold the worst?
- 5) What is the combined amount of pens and folders sold?

#### **School Store Sales**

- Which product sold the best?
- Which two products accounted for about half the sales?
- What percent of the sales were pencils?
- Which product sold the worst?
- What is the combined amount of pens and folders sold?

#### **School Store Sales**

- 6) What is the combined amount of paper and erasers sold?
- 7) Which two products accounted for about half the sales?
- 8) Which product sold the worst?
- 9) What percent of the sales were rulers?
- **10)** Which product sold the best?

#### **School Store Sales**

- What is the combined amount of paper and erasers sold?
- Which two products accounted for about half the sales?
- Which product sold the worst?
- What percent of the sales were rulers?
- Which product sold the best?

#### **School Store Sales**

- 1) What percent of the sales were folders?
- 2) Which product sold the best?
- 3) Which product sold the worst?
- 4) Which two products accounted for about half the sales?
- 5) What is the combined amount of erasers and pencils sold?

#### **School Store Sales**

- What percent of the sales were folders?
- Which product sold the best?
- Which product sold the worst?
- Which two products accounted for about half the sales?
- What is the combined amount of erasers and pencils sold?