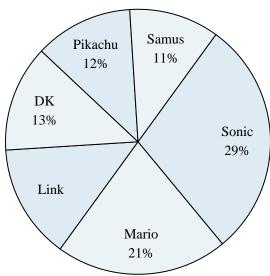

#### **Favorite Game Character**

- 1) What percent of people said either DK or Mario was their favorite?
- 2) Which character was the most popular?
- 3) What percent of people said Link was their favorite?
- 4) Which two characters did about half the people say was their favorite?
- 5) Which character was the least popular?

#### **Favorite Game Character**

- 6) Which character was the least popular?
- 7) What percent of people said Pikachu was their favorite?
- 8) Which two characters did about half the people say was their favorite?
- 9) What percent of people said either Samus or Sonic was their favorite?
- **10)** Which character was the most popular?

#### **Favorite Game Character**

- Which character was the least popular?
- What percent of people said Pikachu was their favorite?
- Which two characters did about half the people say was their favorite?
- What percent of people said either Samus or Sonic was their favorite?
- Which character was the most popular?

### **Favorite Game Character**

- 6) What percent of people said DK was their favorite?
- 7) Which two characters did about half the people say was their favorite?
- 8) What percent of people said either Pikachu or Mario was their favorite?
- 9) Which character was the least popular?
- 10) Which character was the most popular?

### **Favorite Game Character**

- 6) What percent of people said DK was their favorite?
- 7) Which two characters did about half the people say was their favorite?
- 8) What percent of people said either Pikachu or Mario was their favorite?
- 9) Which character was the least popular?
- **10)** Which character was the most popular?