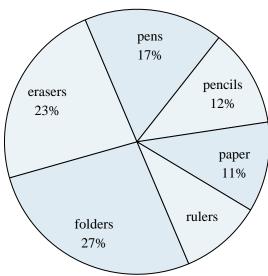

#### **School Store Sales**

- 1) What is the combined amount of folders and paper sold?
- 2) What percent of the sales were erasers?
- 3) Which product sold the worst?
- 4) Which two products accounted for about half the sales?
- 5) Which product sold the best?

#### **School Store Sales**

- What is the combined amount of folders and paper sold?
- What percent of the sales were erasers?
- Which product sold the worst?
- Which two products accounted for about half the sales?
- Which product sold the best?

#### **School Store Sales**

- 1) Which product sold the best?
- 2) Which two products accounted for about half the sales?
- 3) What percent of the sales were pencils?
- 4) Which product sold the worst?
- 5) What is the combined amount of pens and folders sold?

#### **School Store Sales**

- Which product sold the best?
- Which two products accounted for about half the sales?
- What percent of the sales were pencils?
- Which product sold the worst?
- What is the combined amount of pens and folders sold?

#### **School Store Sales**

- 6) What is the combined amount of paper and erasers sold?
- 7) Which two products accounted for about half the sales?
- 8) Which product sold the worst?
- 9) What percent of the sales were rulers?
- **10)** Which product sold the best?

#### **School Store Sales**

- What is the combined amount of paper and erasers sold?
- Which two products accounted for about half the sales?
- Which product sold the worst?
- What percent of the sales were rulers?
- Which product sold the best?

#### **School Store Sales**

- 1) What percent of the sales were folders?
- 2) Which product sold the best?
- 3) Which product sold the worst?
- 4) Which two products accounted for about half the sales?
- 5) What is the combined amount of erasers and pencils sold?

#### **School Store Sales**

- What percent of the sales were folders?
- Which product sold the best?
- Which product sold the worst?
- Which two products accounted for about half the sales?
- What is the combined amount of erasers and pencils sold?