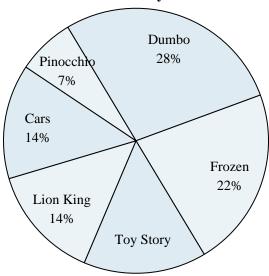

#### **Favorite Disney Movie**

- 6) Which movie was the most popular?
- 7) What percent of people said Frozen was their favorite?
- 8) What percent of people said either Cars or Dumbo was their favorite?
- 9) Which two movies did about half the people say was their favorite?
- 10) Which movie was the least popular?

- 1.
- 2
- 3.
- 4.
- 5.
- 6. \_\_\_\_
- 7.
- 8.
- 9. \_\_\_\_\_
- 10. \_\_\_\_

### **Favorite Disney Movie**

- Which movie was the most popular?
- What percent of people said Frozen was their favorite?
- What percent of people said either Cars or Dumbo was their favorite?
- Which two movies did about half the people say was their favorite?
- Which movie was the least popular?

# <u>Answers</u>

- **27%**
- 30%
- rulers 3.
- erasers & pencils
- erasers 5.
- Frozen
- **27%**
- **26%** 8.
  - Frozen &

**Pinocchio** 

9.

**Toy Story** 

### **Favorite Disney Movie**

- 6) Which movie was the most popular?
- 7) Which two movies did about half the people say was their favorite?
- 8) Which movie was the least popular?
- 9) What percent of people said Frozen was their favorite?
- 10) What percent of people said either Cars or Toy Story was their favorite?

### **Favorite Disney Movie**

- 1) What percent of people said either Cars or Dumbo was their favorite?
- 2) Which movie was the most popular?
- 3) Which movie was the least popular?
- 4) Which two movies did about half the people say was their favorite?
- 5) What percent of people said Lion King was their favorite?