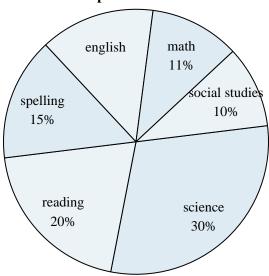

### **Time Spent on Homework**

- 1) What is the combined amount of time spent on spelling and social studies?
- 2) The most time was spent on which subject?
- 3) What percent of the time was spent working on reading?
- 4) The least time was spent on which subject?
- 5) Which two subjects accounted for about half the time spent?

## **Time Spent on Homework**

- 1) What is the combined amount of time spent on spelling and social studies?
- 2) The most time was spent on which subject?
- 3) What percent of the time was spent working on reading?
- 4) The least time was spent on which subject?
- 5) Which two subjects accounted for about half the time spent?

## **Time Spent on Homework**

- 6) What percent of the time was spent working on reading?
- 7) The most time was spent on which subject?
- 8) What is the combined amount of time spent on science and english?
- 9) The least time was spent on which subject?
- 10) Which two subjects accounted for about half the time spent?

## **Time Spent on Homework**

- What percent of the time was spent working on reading?
- The most time was spent on which subject?
- What is the combined amount of time spent on science and english?
- The least time was spent on which subject?
- Which two subjects accounted for about half the time spent?