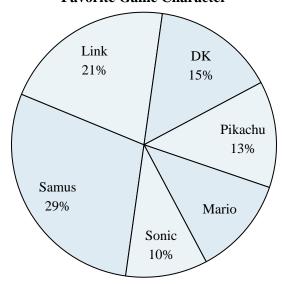

#### **Favorite Game Character**

- 1) What percent of people said either DK or Mario was their favorite?
- 2) Which character was the most popular?
- 3) What percent of people said Link was their favorite?
- 4) Which two characters did about half the people say was their favorite?
- 5) Which character was the least popular?

#### **Favorite Game Character**

- 6) Which character was the least popular?
- 7) What percent of people said Pikachu was their favorite?
- 8) Which two characters did about half the people say was their favorite?
- 9) What percent of people said either Samus or Sonic was their favorite?
- **10)** Which character was the most popular?

#### **Favorite Game Character**

- Which character was the least popular?
- What percent of people said Pikachu was their favorite?
- Which two characters did about half the people say was their favorite?
- What percent of people said either Samus or Sonic was their favorite?
- Which character was the most popular?

### **Favorite Game Character**

- 6) What percent of people said DK was their favorite?
- 7) Which two characters did about half the people say was their favorite?
- 8) What percent of people said either Pikachu or Mario was their favorite?
- 9) Which character was the least popular?
- 10) Which character was the most popular?

### **Favorite Game Character**

- 6) What percent of people said DK was their favorite?
- 7) Which two characters did about half the people say was their favorite?
- 8) What percent of people said either Pikachu or Mario was their favorite?
- 9) Which character was the least popular?
- **10)** Which character was the most popular?