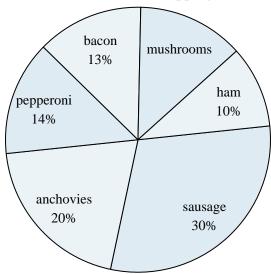

## **Favorite Pizza Topping**

- 1) What percent of people said ham was their favorite?
- 2) Which topping was the least popular?
- 3) Which two toppings did about half the people like the best?
- 4) What percent of people said either sausage or mushrooms was their favorite?
- 5) Which topping was the most popular?

## **Favorite Pizza Topping**

- What percent of people said ham was their favorite?
- Which topping was the least popular?
- Which two toppings did about half the people like the best?
- What percent of people said either sausage or mushrooms was their favorite?
- Which topping was the most popular?

## Favorite Pizza Topping

- 6) Which topping was the least popular?
- 7) What percent of people said anchovies was their favorite?
- 8) Which two toppings did about half the people like the best?
- 9) Which topping was the most popular?
- 10) What percent of people said either sausage or ham was their favorite?

## **Favorite Pizza Topping**

- Which topping was the least popular?
- What percent of people said anchovies was their favorite?
- Which two toppings did about half the people like the best?
- Which topping was the most popular?
- What percent of people said either sausage or ham was their favorite?