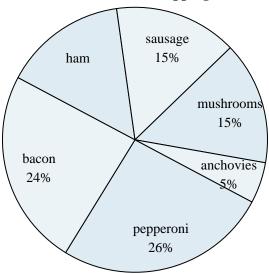

## **Favorite Pizza Topping**

- 1) What percent of people said ham was their favorite?
- 2) Which topping was the least popular?
- 3) Which two toppings did about half the people like the best?
- 4) What percent of people said either sausage or mushrooms was their favorite?
- 5) Which topping was the most popular?

## **Favorite Pizza Topping**

- What percent of people said ham was their favorite?
- Which topping was the least popular?
- Which two toppings did about half the people like the best?
- What percent of people said either sausage or mushrooms was their favorite?
- Which topping was the most popular?

## Favorite Pizza Topping

- 6) Which topping was the least popular?
- 7) What percent of people said anchovies was their favorite?
- 8) Which two toppings did about half the people like the best?
- 9) Which topping was the most popular?
- 10) What percent of people said either sausage or ham was their favorite?

## **Favorite Pizza Topping**

- Which topping was the least popular?
- What percent of people said anchovies was their favorite?
- Which two toppings did about half the people like the best?
- Which topping was the most popular?
- What percent of people said either sausage or ham was their favorite?