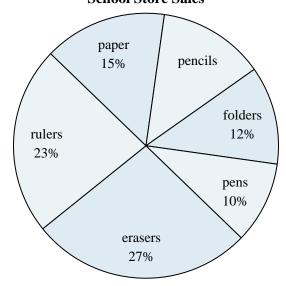

#### **School Store Sales**

- 1) Which product sold the best?
- 2) Which two products accounted for about half the sales?
- 3) What percent of the sales were pencils?
- 4) Which product sold the worst?
- 5) What is the combined amount of pens and folders sold?

#### **School Store Sales**

- Which product sold the best?
- Which two products accounted for about half the sales?
- What percent of the sales were pencils?
- Which product sold the worst?
- What is the combined amount of pens and folders sold?