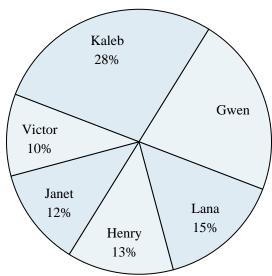

#### **Class Election Results**

- 1) Who won the election?
- 2) What percent of people voted for Janet?
- 3) Who got the least number of votes?
- 4) What percent of people voted for either Henry or Kaleb?
- 5) Which two candidates had about half the votes?

#### **Class Election Results**

- Who won the election?
- What percent of people voted for Janet?
- Who got the least number of votes?
- What percent of people voted for either Henry or Kaleb?
- Which two candidates had about half the votes?