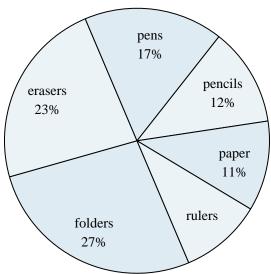

#### **School Store Sales**

- 1) Which product sold the best?
- 2) Which two products accounted for about half the sales?
- 3) What percent of the sales were pencils?
- 4) Which product sold the worst?
- 5) What is the combined amount of pens and folders sold?

#### **School Store Sales**

- Which product sold the best?
- Which two products accounted for about half the sales?
- What percent of the sales were pencils?
- Which product sold the worst?
- What is the combined amount of pens and folders sold?

#### **School Store Sales**

- 6) What is the combined amount of paper and erasers sold?
- 7) Which two products accounted for about half the sales?
- 8) Which product sold the worst?
- 9) What percent of the sales were rulers?
- **10)** Which product sold the best?

#### **School Store Sales**

- What is the combined amount of paper and erasers sold?
- Which two products accounted for about half the sales?
- Which product sold the worst?
- What percent of the sales were rulers?
- Which product sold the best?

#### **School Store Sales**

- 1) What percent of the sales were folders?
- 2) Which product sold the best?
- 3) Which product sold the worst?
- 4) Which two products accounted for about half the sales?
- 5) What is the combined amount of erasers and pencils sold?

#### **School Store Sales**

- What percent of the sales were folders?
- Which product sold the best?
- Which product sold the worst?
- Which two products accounted for about half the sales?
- What is the combined amount of erasers and pencils sold?