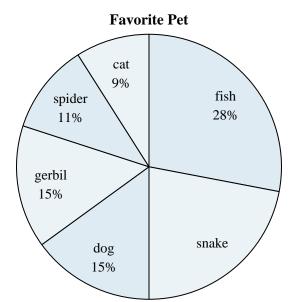

15%

- 1) Which two pets did about half the people say was their favorite?
- 2) What percent of people preferred either the gerbil or the cat?
- 3) Which pet did the greatest number of people like?
- 4) Which pet did the least amount of people say was their favorite?
- 5) What percent of people said the dog was their favorite pet?

### **Class Election Results**

- 6) What percent of people voted for Adam?
- **7**) Who won the election?
- 8) Which two candidates had about half the votes?
- 9) What percent of people voted for either Rachel or Faye?
- **10**) Who got the least number of votes?

- 1.
- 2
- 3.
- 4. \_\_\_\_\_
- 5. \_\_\_\_\_
- 6. \_\_\_\_
- 7. \_\_\_\_\_
- 8.
- 9.
- 10. \_\_\_\_\_

- 1) Which two pets did about half the people say was their favorite?
- 2) What percent of people preferred either the gerbil or the cat?
- 3) Which pet did the greatest number of people like?
- 4) Which pet did the least amount of people say was their favorite?
- 5) What percent of people said the dog was their favorite pet?

#### **Class Election Results**

- 6) What percent of people voted for Adam?
- **7**) Who won the election?
- 8) Which two candidates had about half the votes?
- 9) What percent of people voted for either Rachel or Faye?
- **10**) Who got the least number of votes?

- 1. fish & snake
- 2. **24%**
- 3. **fish**
- 4. cat
- 5. **15%**
- 6. **12%**
- 7. George
- 8. George & Robin
- 9. **24%**
- 10. Faye