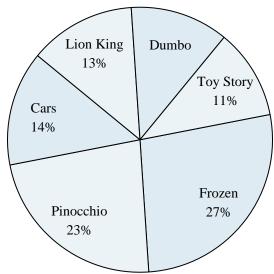

#### **Favorite Disney Movie**

- 6) Which movie was the most popular?
- 7) What percent of people said Frozen was their favorite?
- 8) What percent of people said either Cars or Dumbo was their favorite?
- 9) Which two movies did about half the people say was their favorite?
- 10) Which movie was the least popular?

### **Favorite Disney Movie**

- Which movie was the most popular?
- What percent of people said Frozen was their favorite?
- What percent of people said either Cars or Dumbo was their favorite?
- Which two movies did about half the people say was their favorite?
- Which movie was the least popular?

### **Favorite Disney Movie**

- 6) Which movie was the most popular?
- 7) Which two movies did about half the people say was their favorite?
- 8) Which movie was the least popular?
- 9) What percent of people said Frozen was their favorite?
- 10) What percent of people said either Cars or Toy Story was their favorite?

### **Favorite Disney Movie**

- 1) What percent of people said either Cars or Dumbo was their favorite?
- 2) Which movie was the most popular?
- 3) Which movie was the least popular?
- 4) Which two movies did about half the people say was their favorite?
- 5) What percent of people said Lion King was their favorite?