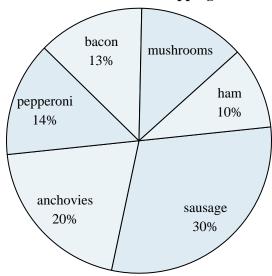

## **Favorite Pizza Topping**

- 1) What percent of people said ham was their favorite?
- 2) Which topping was the least popular?
- 3) Which two toppings did about half the people like the best?
- 4) What percent of people said either sausage or mushrooms was their favorite?
- 5) Which topping was the most popular?

## **Favorite Pizza Topping**

- What percent of people said ham was their favorite?
- Which topping was the least popular?
- Which two toppings did about half the people like the best?
- What percent of people said either sausage or mushrooms was their favorite?
- Which topping was the most popular?