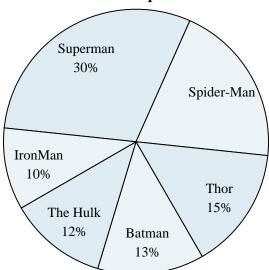

#### **Favorite Superhero**

- 6) Which hero was the least popular?
- 7) What percent of people said The Hulk was their favorite?
- 8) What percent of people said either Spider-Man or Thor was their favorite?
- 9) Which hero was the most popular?
- 10) Which two heroes did about half the people say was their favorite?

#### **Favorite Superhero**

- Which hero was the least popular?
- What percent of people said The Hulk was their favorite?
- What percent of people said either Spider-Man or Thor was their favorite?
- Which hero was the most popular?

Math

Which two heroes did about half the people say was their favorite?

### **Favorite Superhero**

- 1) Which hero was the least popular?
- 2) What percent of people said either Superman or Thor was their favorite?
- 3) Which two heroes did about half the people say was their favorite?
- 4) What percent of people said Spider-Man was their favorite?
- 5) Which hero was the most popular?

### **Favorite Superhero**

- Which hero was the least popular?
- What percent of people said either Superman or Thor was their favorite?
- Which two heroes did about half the people say was their favorite?
- What percent of people said Spider-Man was their favorite?
- Which hero was the most popular?

## **Answers**

- **IronMan**
- **37%** 2.
- Spider-Man & Superman 3.
- **26%**
- Spider-Man 5.
- **42%** 6.
- erasers & rulers
- pens 8.
- 23% 9.
- erasers

Math