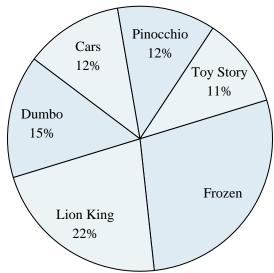

#### **Favorite Disney Movie**

- 6) Which movie was the most popular?
- 7) What percent of people said Frozen was their favorite?
- 8) What percent of people said either Cars or Dumbo was their favorite?
- 9) Which two movies did about half the people say was their favorite?
- 10) Which movie was the least popular?

### **Favorite Disney Movie**

- Which movie was the most popular?
- What percent of people said Frozen was their favorite?
- What percent of people said either Cars or Dumbo was their favorite?
- Which two movies did about half the people say was their favorite?
- Which movie was the least popular?

### **Favorite Disney Movie**

- 1) What percent of people said either Cars or Dumbo was their favorite?
- 2) Which movie was the most popular?
- 3) Which movie was the least popular?
- 4) Which two movies did about half the people say was their favorite?
- 5) What percent of people said Lion King was their favorite?