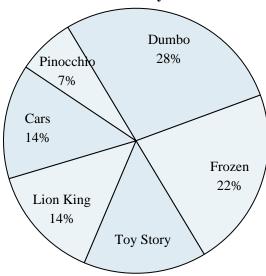

#### **Favorite Disney Movie**

- 6) Which movie was the most popular?
- 7) What percent of people said Frozen was their favorite?
- 8) What percent of people said either Cars or Dumbo was their favorite?
- 9) Which two movies did about half the people say was their favorite?
- 10) Which movie was the least popular?

### **Favorite Disney Movie**

- Which movie was the most popular?
- What percent of people said Frozen was their favorite?
- What percent of people said either Cars or Dumbo was their favorite?
- Which two movies did about half the people say was their favorite?
- Which movie was the least popular?

### **Favorite Disney Movie**

- 6) Which movie was the most popular?
- 7) Which two movies did about half the people say was their favorite?
- 8) Which movie was the least popular?
- 9) What percent of people said Frozen was their favorite?
- 10) What percent of people said either Cars or Toy Story was their favorite?

### **Favorite Disney Movie**

- 1) What percent of people said either Cars or Dumbo was their favorite?
- 2) Which movie was the most popular?
- 3) Which movie was the least popular?
- 4) Which two movies did about half the people say was their favorite?
- 5) What percent of people said Lion King was their favorite?