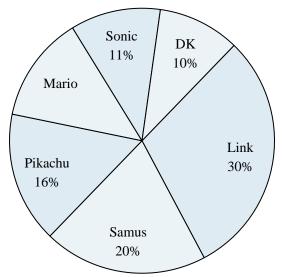

#### **Favorite Game Character**

- 1) What percent of people said either DK or Mario was their favorite?
- 2) Which character was the most popular?
- 3) What percent of people said Link was their favorite?
- 4) Which two characters did about half the people say was their favorite?
- 5) Which character was the least popular?

#### **Favorite Game Character**

- 6) Which character was the least popular?
- 7) What percent of people said Pikachu was their favorite?
- 8) Which two characters did about half the people say was their favorite?
- 9) What percent of people said either Samus or Sonic was their favorite?
- **10)** Which character was the most popular?

#### **Favorite Game Character**

- Which character was the least popular?
- What percent of people said Pikachu was their favorite?
- Which two characters did about half the people say was their favorite?
- What percent of people said either Samus or Sonic was their favorite?
- Which character was the most popular?

### **Favorite Game Character**

- 6) What percent of people said DK was their favorite?
- 7) Which two characters did about half the people say was their favorite?
- 8) What percent of people said either Pikachu or Mario was their favorite?
- 9) Which character was the least popular?
- 10) Which character was the most popular?

### **Favorite Game Character**

- 6) What percent of people said DK was their favorite?
- 7) Which two characters did about half the people say was their favorite?
- 8) What percent of people said either Pikachu or Mario was their favorite?
- 9) Which character was the least popular?
- **10)** Which character was the most popular?