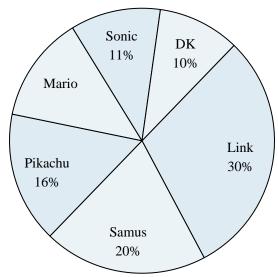

#### **Favorite Game Character**

- 1) What percent of people said either DK or Mario was their favorite?
- 2) Which character was the most popular?
- 3) What percent of people said Link was their favorite?
- 4) Which two characters did about half the people say was their favorite?
- 5) Which character was the least popular?

#### **Favorite Game Character**

- 6) Which character was the least popular?
- 7) What percent of people said Pikachu was their favorite?
- 8) Which two characters did about half the people say was their favorite?
- 9) What percent of people said either Samus or Sonic was their favorite?
- **10)** Which character was the most popular?

#### **Favorite Game Character**

- Which character was the least popular?
- What percent of people said Pikachu was their favorite?
- Which two characters did about half the people say was their favorite?
- What percent of people said either Samus or Sonic was their favorite?
- Which character was the most popular?

### **Favorite Game Character**

- 6) What percent of people said DK was their favorite?
- 7) Which two characters did about half the people say was their favorite?
- 8) What percent of people said either Pikachu or Mario was their favorite?
- 9) Which character was the least popular?
- 10) Which character was the most popular?

### **Favorite Game Character**

- 6) What percent of people said DK was their favorite?
- 7) Which two characters did about half the people say was their favorite?
- 8) What percent of people said either Pikachu or Mario was their favorite?
- 9) Which character was the least popular?
- **10)** Which character was the most popular?