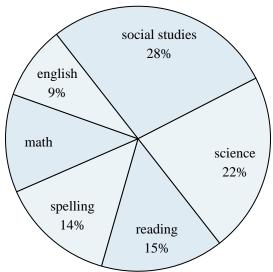

### **Time Spent on Homework**

- 1) What is the combined amount of time spent on spelling and social studies?
- 2) The most time was spent on which subject?
- 3) What percent of the time was spent working on reading?
- 4) The least time was spent on which subject?
- 5) Which two subjects accounted for about half the time spent?

## **Time Spent on Homework**

- 1) What is the combined amount of time spent on spelling and social studies?
- 2) The most time was spent on which subject?
- 3) What percent of the time was spent working on reading?
- 4) The least time was spent on which subject?
- 5) Which two subjects accounted for about half the time spent?

## **Time Spent on Homework**

- 6) What percent of the time was spent working on reading?
- 7) The most time was spent on which subject?
- 8) What is the combined amount of time spent on science and english?
- 9) The least time was spent on which subject?
- 10) Which two subjects accounted for about half the time spent?

## **Time Spent on Homework**

- What percent of the time was spent working on reading?
- The most time was spent on which subject?
- What is the combined amount of time spent on science and english?
- The least time was spent on which subject?
- Which two subjects accounted for about half the time spent?