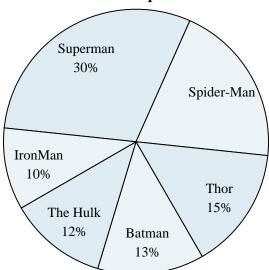

#### **Favorite Superhero**

- 6) Which hero was the least popular?
- 7) What percent of people said The Hulk was their favorite?
- 8) What percent of people said either Spider-Man or Thor was their favorite?
- 9) Which hero was the most popular?
- 10) Which two heroes did about half the people say was their favorite?

#### **Favorite Superhero**

- Which hero was the least popular?
- What percent of people said The Hulk was their favorite?
- What percent of people said either Spider-Man or Thor was their favorite?
- Which hero was the most popular?

Math

Which two heroes did about half the people say was their favorite?

### **Favorite Superhero**

- 1) Which hero was the least popular?
- 2) What percent of people said either Superman or Thor was their favorite?
- 3) Which two heroes did about half the people say was their favorite?
- 4) What percent of people said Spider-Man was their favorite?
- 5) Which hero was the most popular?

### **Favorite Superhero**

- Which hero was the least popular?
- What percent of people said either Superman or Thor was their favorite?
- Which two heroes did about half the people say was their favorite?
- What percent of people said Spider-Man was their favorite?
- Which hero was the most popular?