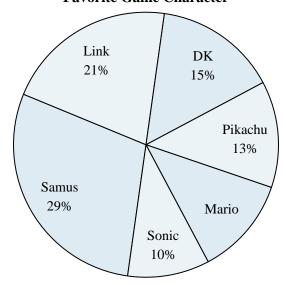

#### **Favorite Game Character**

- 1) What percent of people said either DK or Mario was their favorite?
- 2) Which character was the most popular?
- 3) What percent of people said Link was their favorite?
- 4) Which two characters did about half the people say was their favorite?
- 5) Which character was the least popular?

#### **Favorite Game Character**

- 6) Which character was the least popular?
- 7) What percent of people said Pikachu was their favorite?
- 8) Which two characters did about half the people say was their favorite?
- 9) What percent of people said either Samus or Sonic was their favorite?
- **10)** Which character was the most popular?

#### **Favorite Game Character**

- Which character was the least popular?
- What percent of people said Pikachu was their favorite?
- Which two characters did about half the people say was their favorite?
- What percent of people said either Samus or Sonic was their favorite?
- Which character was the most popular?

### **Favorite Game Character**

- 6) What percent of people said DK was their favorite?
- 7) Which two characters did about half the people say was their favorite?
- 8) What percent of people said either Pikachu or Mario was their favorite?
- 9) Which character was the least popular?
- 10) Which character was the most popular?

### **Favorite Game Character**

- 6) What percent of people said DK was their favorite?
- 7) Which two characters did about half the people say was their favorite?
- 8) What percent of people said either Pikachu or Mario was their favorite?
- 9) Which character was the least popular?
- **10)** Which character was the most popular?