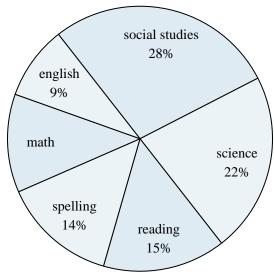

### **Time Spent on Homework**

- 1) What is the combined amount of time spent on spelling and social studies?
- 2) The most time was spent on which subject?
- 3) What percent of the time was spent working on reading?
- 4) The least time was spent on which subject?
- 5) Which two subjects accounted for about half the time spent?

## **Time Spent on Homework**

- 1) What is the combined amount of time spent on spelling and social studies?
- 2) The most time was spent on which subject?
- 3) What percent of the time was spent working on reading?
- 4) The least time was spent on which subject?
- 5) Which two subjects accounted for about half the time spent?

## **Time Spent on Homework**

- 6) What percent of the time was spent working on reading?
- 7) The most time was spent on which subject?
- 8) What is the combined amount of time spent on science and english?
- 9) The least time was spent on which subject?
- 10) Which two subjects accounted for about half the time spent?

## **Time Spent on Homework**

- What percent of the time was spent working on reading?
- The most time was spent on which subject?
- What is the combined amount of time spent on science and english?
- The least time was spent on which subject?
- Which two subjects accounted for about half the time spent?