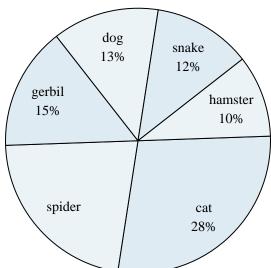

15%

- 1) Which two pets did about half the people say was their favorite?
- 2) What percent of people preferred either the gerbil or the cat?
- 3) Which pet did the greatest number of people like?
- 4) Which pet did the least amount of people say was their favorite?
- 5) What percent of people said the dog was their favorite pet?

## Favorite Pet

- 6) What percent of people said the cat was their favorite pet?
- 7) What percent of people preferred either the hamster or the spider?
- 8) Which pet did the greatest number of people like?
- 9) Which two pets did about half the people say was their favorite?
- 10) Which pet did the least amount of people say was their favorite?

- 6) What percent of people said the cat was their favorite pet?
- 7) What percent of people preferred either the hamster or the spider?
- 8) Which pet did the greatest number of people like?
- 9) Which two pets did about half the people say was their favorite?
- **10**) Which pet did the least amount of people say was their favorite?