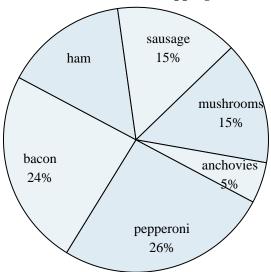

## **Favorite Pizza Topping**

- 1) What percent of people said ham was their favorite?
- 2) Which topping was the least popular?
- 3) Which two toppings did about half the people like the best?
- 4) What percent of people said either sausage or mushrooms was their favorite?
- 5) Which topping was the most popular?

## **Favorite Pizza Topping**

- What percent of people said ham was their favorite?
- Which topping was the least popular?
- Which two toppings did about half the people like the best?
- What percent of people said either sausage or mushrooms was their favorite?
- Which topping was the most popular?

## Favorite Pizza Topping

- 6) Which topping was the least popular?
- 7) What percent of people said anchovies was their favorite?
- 8) Which two toppings did about half the people like the best?
- 9) Which topping was the most popular?
- 10) What percent of people said either sausage or ham was their favorite?

## **Favorite Pizza Topping**

- Which topping was the least popular?
- What percent of people said anchovies was their favorite?
- Which two toppings did about half the people like the best?
- Which topping was the most popular?
- What percent of people said either sausage or ham was their favorite?