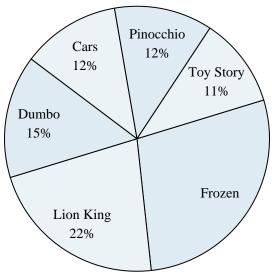

#### **Favorite Disney Movie**

- 6) Which movie was the most popular?
- 7) What percent of people said Frozen was their favorite?
- 8) What percent of people said either Cars or Dumbo was their favorite?
- 9) Which two movies did about half the people say was their favorite?
- 10) Which movie was the least popular?

### **Favorite Disney Movie**

- Which movie was the most popular?
- What percent of people said Frozen was their favorite?
- What percent of people said either Cars or Dumbo was their favorite?
- Which two movies did about half the people say was their favorite?
- Which movie was the least popular?

### **Favorite Disney Movie**

- 6) Which movie was the most popular?
- 7) Which two movies did about half the people say was their favorite?
- 8) Which movie was the least popular?
- 9) What percent of people said Frozen was their favorite?
- 10) What percent of people said either Cars or Toy Story was their favorite?

### **Favorite Disney Movie**

- 1) What percent of people said either Cars or Dumbo was their favorite?
- 2) Which movie was the most popular?
- 3) Which movie was the least popular?
- 4) Which two movies did about half the people say was their favorite?
- 5) What percent of people said Lion King was their favorite?