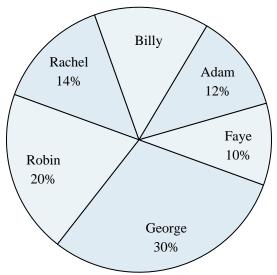

#### **Class Election Results**

- 1) Who won the election?
- 2) What percent of people voted for Janet?
- 3) Who got the least number of votes?
- 4) What percent of people voted for either Henry or Kaleb?
- 5) Which two candidates had about half the votes?

#### **Class Election Results**

- Who won the election?
- What percent of people voted for Janet?
- Who got the least number of votes?
- What percent of people voted for either Henry or Kaleb?
- Which two candidates had about half the votes?

# <u>Answers</u>

- **Kaleb**
- **12%**
- Victor
- 41%
- Kaleb & Gwen 5.
- **IronMan**
- 12%
- 35%
- Superman 9.
  - Superman &