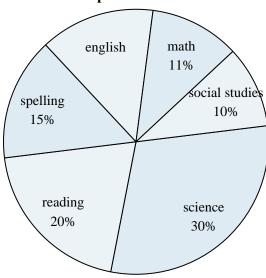

### **Time Spent on Homework**

- 1) What is the combined amount of time spent on spelling and social studies?
- 2) The most time was spent on which subject?
- 3) What percent of the time was spent working on reading?
- 4) The least time was spent on which subject?
- 5) Which two subjects accounted for about half the time spent?

## **Time Spent on Homework**

- 1) What is the combined amount of time spent on spelling and social studies?
- 2) The most time was spent on which subject?
- 3) What percent of the time was spent working on reading?
- 4) The least time was spent on which subject?
- 5) Which two subjects accounted for about half the time spent?

## **Time Spent on Homework**

- 6) What percent of the time was spent working on reading?
- 7) The most time was spent on which subject?
- 8) What is the combined amount of time spent on science and english?
- 9) The least time was spent on which subject?
- 10) Which two subjects accounted for about half the time spent?

## **Time Spent on Homework**

- What percent of the time was spent working on reading?
- The most time was spent on which subject?
- What is the combined amount of time spent on science and english?
- The least time was spent on which subject?
- Which two subjects accounted for about half the time spent?