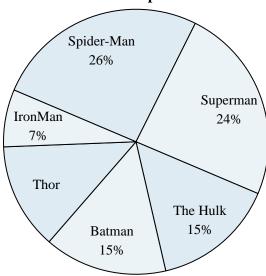

#### **Favorite Superhero**

- 6) Which hero was the least popular?
- 7) What percent of people said The Hulk was their favorite?
- 8) What percent of people said either Spider-Man or Thor was their favorite?
- 9) Which hero was the most popular?
- 10) Which two heroes did about half the people say was their favorite?

#### **Favorite Superhero**

- Which hero was the least popular?
- What percent of people said The Hulk was their favorite?
- What percent of people said either Spider-Man or Thor was their favorite?
- Which hero was the most popular?