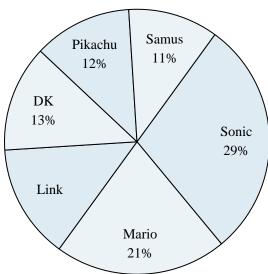

#### **Favorite Game Character**

- 1) What percent of people said either DK or Mario was their favorite?
- 2) Which character was the most popular?
- 3) What percent of people said Link was their favorite?
- 4) Which two characters did about half the people say was their favorite?
- 5) Which character was the least popular?

#### **Favorite Game Character**

- 6) Which character was the least popular?
- 7) What percent of people said Pikachu was their favorite?
- 8) Which two characters did about half the people say was their favorite?
- 9) What percent of people said either Samus or Sonic was their favorite?
- **10)** Which character was the most popular?

#### **Favorite Game Character**

- Which character was the least popular?
- What percent of people said Pikachu was their favorite?
- Which two characters did about half the people say was their favorite?
- What percent of people said either Samus or Sonic was their favorite?
- Which character was the most popular?

### **Favorite Game Character**

- 6) What percent of people said DK was their favorite?
- 7) Which two characters did about half the people say was their favorite?
- 8) What percent of people said either Pikachu or Mario was their favorite?
- 9) Which character was the least popular?
- 10) Which character was the most popular?

### **Favorite Game Character**

- 6) What percent of people said DK was their favorite?
- 7) Which two characters did about half the people say was their favorite?
- 8) What percent of people said either Pikachu or Mario was their favorite?
- 9) Which character was the least popular?
- **10)** Which character was the most popular?