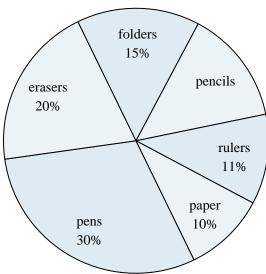

#### **School Store Sales**

- 1) What is the combined amount of folders and paper sold?
- 2) What percent of the sales were erasers?
- 3) Which product sold the worst?
- 4) Which two products accounted for about half the sales?
- 5) Which product sold the best?

#### **School Store Sales**

- What is the combined amount of folders and paper sold?
- What percent of the sales were erasers?
- Which product sold the worst?
- Which two products accounted for about half the sales?
- Which product sold the best?

#### **School Store Sales**

- 1) Which product sold the best?
- 2) Which two products accounted for about half the sales?
- 3) What percent of the sales were pencils?
- 4) Which product sold the worst?
- 5) What is the combined amount of pens and folders sold?

#### **School Store Sales**

- Which product sold the best?
- Which two products accounted for about half the sales?
- What percent of the sales were pencils?
- Which product sold the worst?
- What is the combined amount of pens and folders sold?

#### **School Store Sales**

- 6) What is the combined amount of paper and erasers sold?
- 7) Which two products accounted for about half the sales?
- 8) Which product sold the worst?
- 9) What percent of the sales were rulers?
- **10)** Which product sold the best?

#### **School Store Sales**

- What is the combined amount of paper and erasers sold?
- Which two products accounted for about half the sales?
- Which product sold the worst?
- What percent of the sales were rulers?
- Which product sold the best?

#### **School Store Sales**

- 1) What percent of the sales were folders?
- 2) Which product sold the best?
- 3) Which product sold the worst?
- 4) Which two products accounted for about half the sales?
- 5) What is the combined amount of erasers and pencils sold?

#### **School Store Sales**

- What percent of the sales were folders?
- Which product sold the best?
- Which product sold the worst?
- Which two products accounted for about half the sales?
- What is the combined amount of erasers and pencils sold?