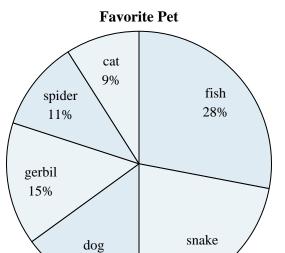

15%

- 1) Which two pets did about half the people say was their favorite?
- 2) What percent of people preferred either the gerbil or the cat?
- 3) Which pet did the greatest number of people like?
- 4) Which pet did the least amount of people say was their favorite?
- 5) What percent of people said the dog was their favorite pet?

### **Class Election Results**

- 6) What percent of people voted for Adam?
- **7**) Who won the election?
- 8) Which two candidates had about half the votes?
- 9) What percent of people voted for either Rachel or Faye?
- **10**) Who got the least number of votes?

- 1.
- 2
- 3.
- 4. \_\_\_\_\_
- 5. \_\_\_\_\_
- 6. \_\_\_\_
- 7. \_\_\_\_\_
- 8.
- 9.
- 10. \_\_\_\_\_

- 1) Which two pets did about half the people say was their favorite?
- 2) What percent of people preferred either the gerbil or the cat?
- 3) Which pet did the greatest number of people like?
- 4) Which pet did the least amount of people say was their favorite?
- 5) What percent of people said the dog was their favorite pet?

#### **Class Election Results**

- 6) What percent of people voted for Adam?
- **7**) Who won the election?
- 8) Which two candidates had about half the votes?
- 9) What percent of people voted for either Rachel or Faye?
- **10**) Who got the least number of votes?

- 1. fish & snake
- 2. **24%**
- 3. **fish**
- 4. cat
- 5. **15%**
- 6. **12%**
- 7. George
- 8. George & Robin
- 9. **24%**
- 10. Faye