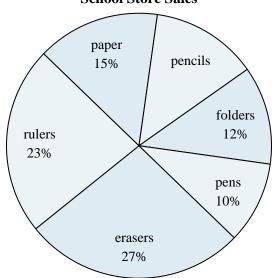

#### **School Store Sales**

- 1) What is the combined amount of folders and paper sold?
- 2) What percent of the sales were erasers?
- 3) Which product sold the worst?
- 4) Which two products accounted for about half the sales?
- 5) Which product sold the best?

#### **School Store Sales**

- What is the combined amount of folders and paper sold?
- What percent of the sales were erasers?
- Which product sold the worst?
- Which two products accounted for about half the sales?
- Which product sold the best?

#### **School Store Sales**

- 1) Which product sold the best?
- 2) Which two products accounted for about half the sales?
- 3) What percent of the sales were pencils?
- 4) Which product sold the worst?
- 5) What is the combined amount of pens and folders sold?

#### **School Store Sales**

- Which product sold the best?
- Which two products accounted for about half the sales?
- What percent of the sales were pencils?
- Which product sold the worst?
- What is the combined amount of pens and folders sold?

#### **School Store Sales**

- 6) What is the combined amount of paper and erasers sold?
- 7) Which two products accounted for about half the sales?
- 8) Which product sold the worst?
- 9) What percent of the sales were rulers?
- **10)** Which product sold the best?

#### **School Store Sales**

- What is the combined amount of paper and erasers sold?
- Which two products accounted for about half the sales?
- Which product sold the worst?
- What percent of the sales were rulers?
- Which product sold the best?

#### **School Store Sales**

- 1) What percent of the sales were folders?
- 2) Which product sold the best?
- 3) Which product sold the worst?
- 4) Which two products accounted for about half the sales?
- 5) What is the combined amount of erasers and pencils sold?

#### **School Store Sales**

- What percent of the sales were folders?
- Which product sold the best?
- Which product sold the worst?
- Which two products accounted for about half the sales?
- What is the combined amount of erasers and pencils sold?