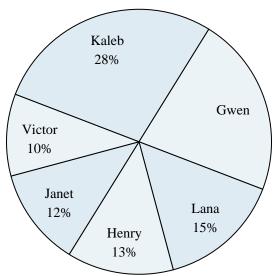

#### **Class Election Results**

- 1) Who won the election?
- 2) What percent of people voted for Janet?
- 3) Who got the least number of votes?
- 4) What percent of people voted for either Henry or Kaleb?
- 5) Which two candidates had about half the votes?

#### **Class Election Results**

- Who won the election?
- What percent of people voted for Janet?
- Who got the least number of votes?
- What percent of people voted for either Henry or Kaleb?
- Which two candidates had about half the votes?

# <u>Answers</u>

- **Kaleb**
- **12%**
- Victor
- 41%
- Kaleb & Gwen 5.
- **IronMan**
- 12%
- 35%
- Superman 9.
  - Superman &