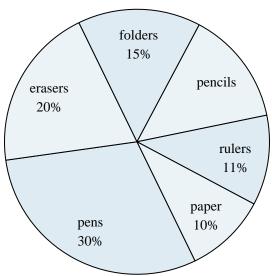

#### **School Store Sales**

- 1) What percent of the sales were folders?
- 2) Which product sold the best?
- 3) Which product sold the worst?
- 4) Which two products accounted for about half the sales?
- 5) What is the combined amount of erasers and pencils sold?

#### **School Store Sales**

- What percent of the sales were folders?
- Which product sold the best?
- Which product sold the worst?
- Which two products accounted for about half the sales?
- What is the combined amount of erasers and pencils sold?