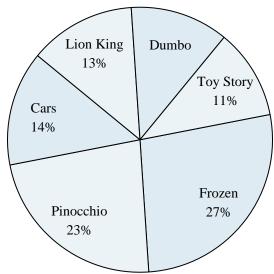

### **Favorite Disney Movie**

- 6) Which movie was the most popular?
- 7) Which two movies did about half the people say was their favorite?
- 8) Which movie was the least popular?
- 9) What percent of people said Frozen was their favorite?
- 10) What percent of people said either Cars or Toy Story was their favorite?