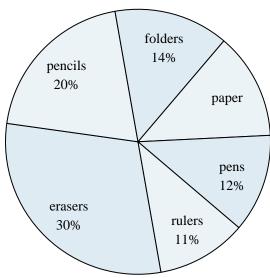

#### **School Store Sales**

- 1) What is the combined amount of folders and paper sold?
- 2) What percent of the sales were erasers?
- 3) Which product sold the worst?
- 4) Which two products accounted for about half the sales?
- 5) Which product sold the best?

#### **School Store Sales**

- What is the combined amount of folders and paper sold?
- What percent of the sales were erasers?
- Which product sold the worst?
- Which two products accounted for about half the sales?
- Which product sold the best?

#### **School Store Sales**

- 1) Which product sold the best?
- 2) Which two products accounted for about half the sales?
- 3) What percent of the sales were pencils?
- 4) Which product sold the worst?
- 5) What is the combined amount of pens and folders sold?

#### **School Store Sales**

- Which product sold the best?
- Which two products accounted for about half the sales?
- What percent of the sales were pencils?
- Which product sold the worst?
- What is the combined amount of pens and folders sold?

#### **School Store Sales**

- 6) What is the combined amount of paper and erasers sold?
- 7) Which two products accounted for about half the sales?
- 8) Which product sold the worst?
- 9) What percent of the sales were rulers?
- **10)** Which product sold the best?

#### **School Store Sales**

- What is the combined amount of paper and erasers sold?
- Which two products accounted for about half the sales?
- Which product sold the worst?
- What percent of the sales were rulers?
- Which product sold the best?

#### **School Store Sales**

- 1) What percent of the sales were folders?
- 2) Which product sold the best?
- 3) Which product sold the worst?
- 4) Which two products accounted for about half the sales?
- 5) What is the combined amount of erasers and pencils sold?

#### **School Store Sales**

- What percent of the sales were folders?
- Which product sold the best?
- Which product sold the worst?
- Which two products accounted for about half the sales?
- What is the combined amount of erasers and pencils sold?