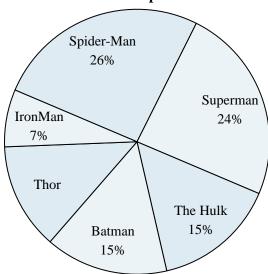

#### **Favorite Superhero**

- 6) Which hero was the least popular?
- 7) What percent of people said The Hulk was their favorite?
- 8) What percent of people said either Spider-Man or Thor was their favorite?
- 9) Which hero was the most popular?
- 10) Which two heroes did about half the people say was their favorite?

#### **Favorite Superhero**

- Which hero was the least popular?
- What percent of people said The Hulk was their favorite?
- What percent of people said either Spider-Man or Thor was their favorite?
- Which hero was the most popular?

Math

Which two heroes did about half the people say was their favorite?

### **Favorite Superhero**

- 1) Which hero was the least popular?
- 2) What percent of people said either Superman or Thor was their favorite?
- 3) Which two heroes did about half the people say was their favorite?
- 4) What percent of people said Spider-Man was their favorite?
- 5) Which hero was the most popular?

### **Favorite Superhero**

- Which hero was the least popular?
- What percent of people said either Superman or Thor was their favorite?
- Which two heroes did about half the people say was their favorite?
- What percent of people said Spider-Man was their favorite?
- Which hero was the most popular?