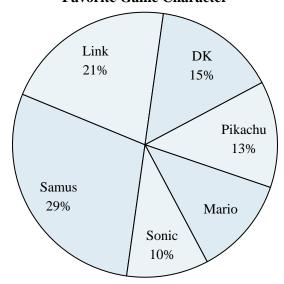

#### **Favorite Game Character**

- 6) What percent of people said DK was their favorite?
- 7) Which two characters did about half the people say was their favorite?
- 8) What percent of people said either Pikachu or Mario was their favorite?
- 9) Which character was the least popular?
- **10)** Which character was the most popular?

# Answers

- 1. **25%**
- 2. science
- 3. **20%**
- 4. social studies
- 5. science & reading
- 6. **15%**
- 7. Samus & Link
- 8. **25%**
- 9. **Sonic**
- 10. Samus