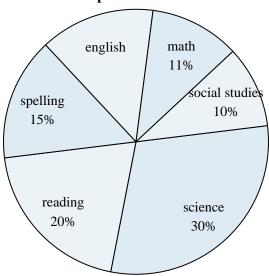

### **Time Spent on Homework**

- 1) What is the combined amount of time spent on spelling and social studies?
- 2) The most time was spent on which subject?
- 3) What percent of the time was spent working on reading?
- 4) The least time was spent on which subject?
- 5) Which two subjects accounted for about half the time spent?

#### **Favorite Game Character**

- 6) What percent of people said DK was their favorite?
- 7) Which two characters did about half the people say was their favorite?
- 8) What percent of people said either Pikachu or Mario was their favorite?
- 9) Which character was the least popular?
- **10)** Which character was the most popular?

# Answers

- 1. **25%**
- 2. science
- 3. **20%**
- 4. social studies
- 5. science & reading
- 6. **15%**
- 7. Samus & Link
- 8. **25%**
- 9. **Sonic**
- 10. Samus