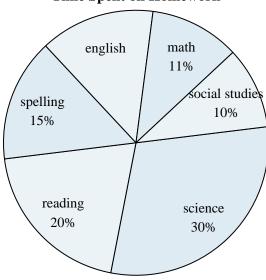

### **Time Spent on Homework**

- 1) What is the combined amount of time spent on spelling and social studies?
- 2) The most time was spent on which subject?
- 3) What percent of the time was spent working on reading?
- 4) The least time was spent on which subject?
- 5) Which two subjects accounted for about half the time spent?

#### **Favorite Game Character**

- 6) What percent of people said DK was their favorite?
- 7) Which two characters did about half the people say was their favorite?
- 8) What percent of people said either Pikachu or Mario was their favorite?
- 9) Which character was the least popular?
- 10) Which character was the most popular?

## **Answers**

- 1.
- 2
- 3.
- 4.
- 5. \_\_\_\_\_
- 6. \_\_\_\_
- 7. \_\_\_\_\_
- 8.
- 9.
- 10. \_\_\_\_

Use the graph to solve.