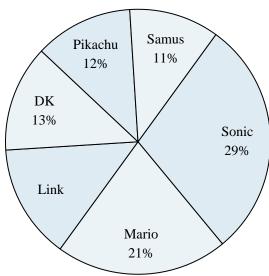

#### **Favorite Game Character**

- 1) What percent of people said either DK or Mario was their favorite?
- 2) Which character was the most popular?
- 3) What percent of people said Link was their favorite?
- 4) Which two characters did about half the people say was their favorite?
- 5) Which character was the least popular?

## **Answers**

- 1.
- 2
- 3.
- 4. \_\_\_\_\_
- 5. \_\_\_\_\_
- 6. \_\_\_\_\_
- 7. \_\_\_\_\_
- 8.
- 9. \_\_\_\_\_
- 10. \_\_\_\_

Use the graph to solve.

# Answers

- 34%
- Sonic Sonic
- 3. **14%**
- 4. Sonic & Mario
- 5. Samus
- 6. Frozen
- Frozen & Lion
- 7. King
- 8. **Toy Story**
- 9. **28%**
- 10. **23%**