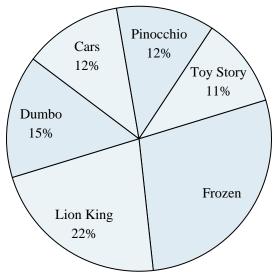

## **Favorite Disney Movie**

- 6) Which movie was the most popular?
- 7) Which two movies did about half the people say was their favorite?
- 8) Which movie was the least popular?
- 9) What percent of people said Frozen was their favorite?
- **10)** What percent of people said either Cars or Toy Story was their favorite?

# Answers

- 34%
- Sonic Sonic
- 3. **14%**
- 4. Sonic & Mario
- 5. Samus
- 6. Frozen
- Frozen & Lion
- 7. King
- 8. **Toy Story**
- 9. **28%**
- 10. **23%**