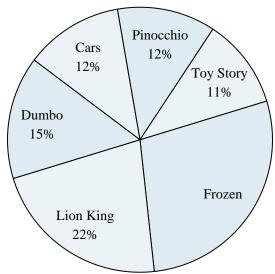

### **Favorite Disney Movie**

- 6) Which movie was the most popular?
- 7) Which two movies did about half the people say was their favorite?
- 8) Which movie was the least popular?
- 9) What percent of people said Frozen was their favorite?
- 10) What percent of people said either Cars or Toy Story was their favorite?

## **Answers**

- 1.
- 2
- 3.
- 4. \_\_\_\_\_
- 5. \_\_\_\_\_
- 6. \_\_\_\_\_
- 7. \_\_\_\_\_
- 8.
- 9. \_\_\_\_\_
- 10. \_\_\_\_

Use the graph to solve.

# Answers

- 34%
- Sonic Sonic
- 3. **14%**
- 4. Sonic & Mario
- 5. Samus
- 6. Frozen
- Frozen & Lion
- 7. King
- 8. **Toy Story**
- 9. **28%**
- 10. **23%**