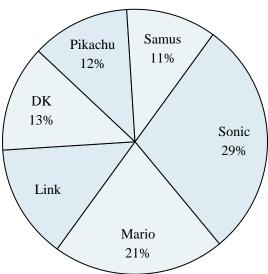

#### **Favorite Game Character**

- 1) What percent of people said either DK or Mario was their favorite?
- 2) Which character was the most popular?
- 3) What percent of people said Link was their favorite?
- 4) Which two characters did about half the people say was their favorite?
- 5) Which character was the least popular?

# Answers

- 34%
- Sonic Sonic
- 3. **14%**
- 4. Sonic & Mario
- 5. Samus
- 6. Frozen
- Frozen & Lion
- 7. King
- 8. **Toy Story**
- 9. **28%**
- 10. **23%**