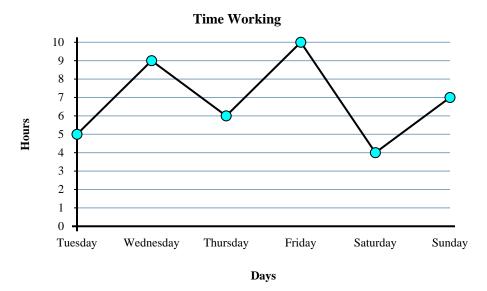

Answers

- 1. Decrease
- . /11
- 3. Sunday
- 4. **no**
- 5. **10**
- 6. <u>3</u>
- 7. Wednesday
- 8. **Saturday**
- 9. 10
- 10. Friday