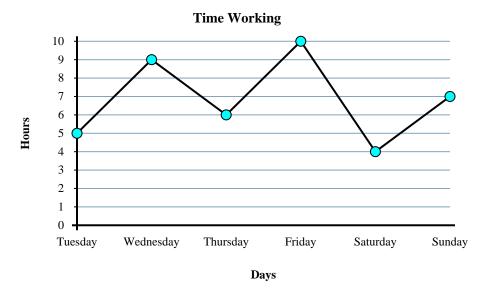

Solve each problem.

- 1) From Friday to Saturday did the number of hours she worked increase or decrease?
- 2) What is the total number of hours she worked?
- 3) Did she work fewer hours on Friday or on Sunday?
- 4) On Tuesday Sarah wanted to work at least 8 hours. Did she reach her goal?
- 5) How many hours did she work on Friday?
- 6) What is the difference in the number of hours she worked on Wednesday and the number she worked on Thursday?
- 7) Did she work more hours on Wednesday or on Saturday?
- 8) Which day did she work the least?
- 9) How many hours did she work on Friday?
- 10) Which day did she work the most?

## **Answers**

- 1. \_\_\_\_\_
- 2.
- 3. \_\_\_\_\_
- 4. \_\_\_\_\_
- 5. \_\_\_\_\_
- 6. \_\_\_\_\_
- 7. \_\_\_\_\_
- 8.
- 9.
- 10. \_\_\_\_\_

Solve each problem.

- 1) From Friday to Saturday did the number of hours she worked increase or decrease?
- 2) What is the total number of hours she worked?
- 3) Did she work fewer hours on Friday or on Sunday?
- 4) On Tuesday Sarah wanted to work at least 8 hours. Did she reach her goal?
- 5) How many hours did she work on Friday?
- 6) What is the difference in the number of hours she worked on Wednesday and the number she worked on Thursday?
- 7) Did she work more hours on Wednesday or on Saturday?
- 8) Which day did she work the least?
- 9) How many hours did she work on Friday?
- **10**) Which day did she work the most?