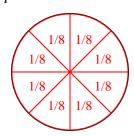

6) Split the shape into 2 equal parts and label each part.

8) Split the shape into 4 equal parts and label each part.

1) Split the shape into 8 equal parts and label each part.

3) Split the shape into 3 equal parts and label each part.

5) Split the shape into 8 equal parts and label each part.

7) Split the shape into 3 equal parts and label each part.

9) Split the shape into 6 equal parts and label each part.