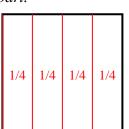

## Partition and label each shape.

**Ex**) Split the shape into 4 equal parts and label each part.

2) Split the shape into 6 equal parts and label each part.

4) Split the shape into 2 equal parts and label each part.

6) Split the shape into 2 equal parts and label each part.

8) Split the shape into 4 equal parts and label each part.

1) Split the shape into 8 equal parts and label each part.

3) Split the shape into 3 equal parts and label each part.