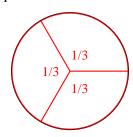

5) Split the shape into 8 equal parts and label each part.

7) Split the shape into 3 equal parts and label each part.

9) Split the shape into 6 equal parts and label each part.