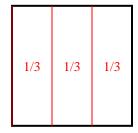

6) Split the shape into 2 equal parts and label each part.

8) Split the shape into 4 equal parts and label each part.

1) Split the shape into 8 equal parts and label each part.

3) Split the shape into 3 equal parts and label each part.

5) Split the shape into 8 equal parts and label each part.

7) Split the shape into 3 equal parts and label each part.

9) Split the shape into 6 equal parts and label each part.