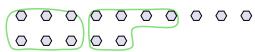

## Use the shapes provided to answer the questions.

There are 15 shapes below. How many groups of 6 can you make with them? How many will you have left over?

There are 13 shapes below. How many groups of 6 can you make with them? How many will you have left over?