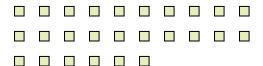

## Use the shapes provided to answer the questions.

There are 15 shapes below. How many groups of 6 can you make with them? How many will you have left over?

There are 13 shapes below. How many groups of 6 can you make with them? How many will you have left over?

Name:

2) There are 12 shapes below. How many groups of 9 can you make with them? How many will you have left over?

| 9 | 9 |  |  |  |  |
|---|---|--|--|--|--|

There are 11 shapes below. How many groups of 6 can you make with them? How many will you have left over?