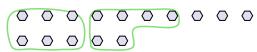

Use the shapes provided to answer the questions.

Ex) There are 15 shapes below. How many groups of 6 can you make with them? How many will you have left over?

There are 12 shapes below. How many

many will you have left over?

<u>(:)</u>

groups of 9 can you make with them? How

There are 13 shapes below. How many groups of 6 can you make with them? How many will you have left over?

3) There are 11 shapes below. How many groups of 6 can you make with them? How many will you have left over?