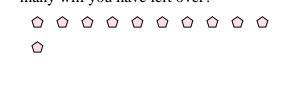

Name:

2) There are 12 shapes below. How many groups of 9 can you make with them? How many will you have left over?

| 9 | 9 |  |  |  |  |
|---|---|--|--|--|--|

There are 11 shapes below. How many groups of 6 can you make with them? How many will you have left over?