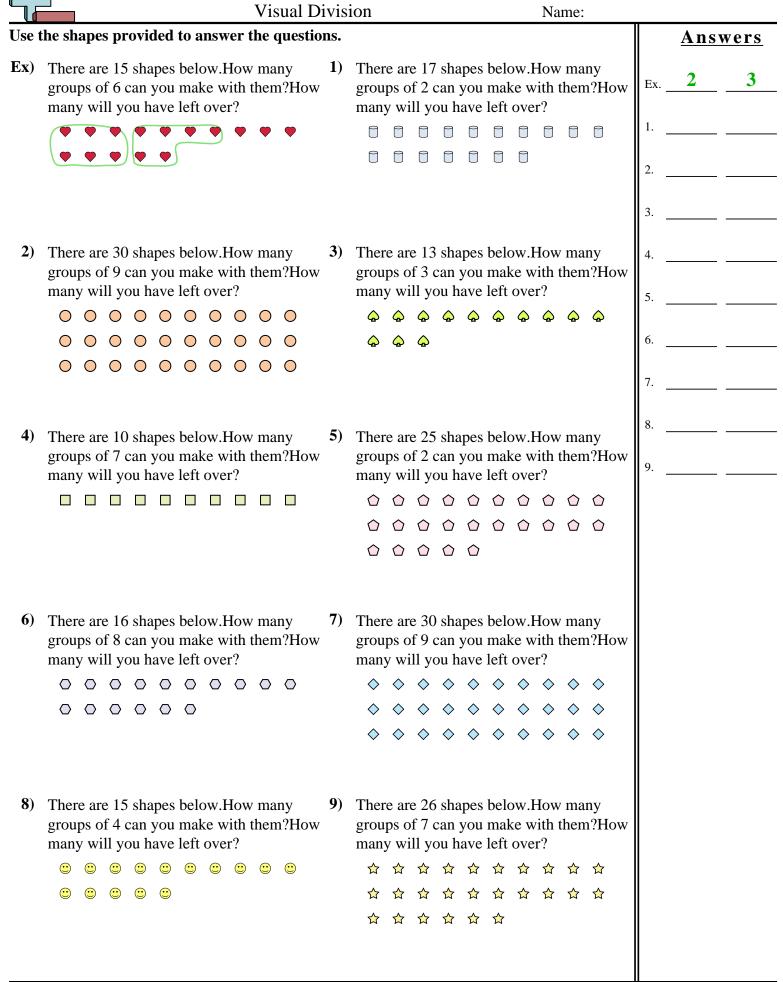

Math

6

1-9 89 78 67 56 44 33 22 11 0

|       | Visual Division Name: An                                                                                                                                                                                                                     | swer Key              |
|-------|----------------------------------------------------------------------------------------------------------------------------------------------------------------------------------------------------------------------------------------------|-----------------------|
| Use 1 | the shapes provided to answer the questions.                                                                                                                                                                                                 | Answers               |
| Ex)   | There are 15 shapes below.How many<br>groups of 6 can you make with them?How<br>many will you have left over?1)There are 17 shapes below.How many<br>groups of 2 can you make with them?How<br>many will you have left over?                 | Ex. <u>2</u> <u>3</u> |
|       |                                                                                                                                                                                                                                              | 1. <u>8 1</u>         |
|       |                                                                                                                                                                                                                                              | 2. <u>3</u> <u>3</u>  |
|       |                                                                                                                                                                                                                                              | 34 _1                 |
| 2)    | There are 30 shapes below. How many groups of 9 can you make with them? How 3) There are 13 shapes below. How many groups of 3 can you make with them? How                                                                                   | 4. <u>1</u> <u>3</u>  |
|       | many will you have left over?   Imany will you have left over?   Imany will you have left over?   Imany will you have left over?                                                                                                             | 5. <u>12</u> <u>1</u> |
|       |                                                                                                                                                                                                                                              | 6. <u>2</u> <u>0</u>  |
|       | $\circ \circ \circ \circ \circ \circ \circ \circ \circ$                                                                                                                                                                                      | 7. <u>3</u> <u>3</u>  |
| 4)    | There are 10 shapes below. How many 5) There are 25 shapes below. How many                                                                                                                                                                   | 8. 3 3                |
|       | groups of 7 can you make with them?How<br>many will you have left over?groups of 2 can you make with them?How<br>many will you have left over?                                                                                               | 9. <u>3</u> <u>5</u>  |
|       |                                                                                                                                                                                                                                              |                       |
|       |                                                                                                                                                                                                                                              |                       |
|       |                                                                                                                                                                                                                                              |                       |
| 6)    | <ul><li>There are 16 shapes below.How many groups of 8 can you make with them?How many will you have left over?</li><li>7) There are 30 shapes below.How many groups of 9 can you make with them?How many will you have left over?</li></ul> |                       |
|       |                                                                                                                                                                                                                                              |                       |
|       |                                                                                                                                                                                                                                              |                       |
|       | $\diamond \ \diamond \$                                                                                                                              |                       |
| 8)    | There are 15 shapes below.How many<br>groups of 4 can you make with them?How<br>many will you have left over?<br>9) There are 26 shapes below.How many<br>groups of 7 can you make with them?How<br>many will you have left over?            |                       |
|       | ○ ○ ○ ○ ○ ○ ○ ○ ○ ☆ ☆ ☆ ☆ ☆ ☆ ☆ ☆                                                                                                                                                                                                            |                       |
|       | ••••••••••••••••••••••••••••••••••••                                                                                                                                                                                                         |                       |
|       | $\begin{array}{cccccccccccccccccccccccccccccccccccc$                                                                                                                                                                                         |                       |
|       |                                                                                                                                                                                                                                              |                       |
|       |                                                                                                                                                                                                                                              |                       |