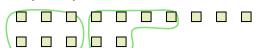

## Use the shapes provided to answer the questions.

There are 15 shapes below. How many groups of 6 can you make with them? How many will you have left over?

There are 18 shapes below. How many groups of 3 can you make with them? How many will you have left over?

2) There are 27 shapes below. How many groups of 4 can you make with them? How many will you have left over?

There are 11 shapes below. How many groups of 2 can you make with them? How many will you have left over?