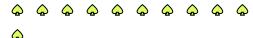

There are 11 shapes below. How many groups of 9 can you make with them? How many will you have left over?

There are 16 shapes below. How many groups of 4 can you make with them? How many will you have left over?

$$\diamond$$
  $\diamond$   $\diamond$   $\diamond$   $\diamond$   $\diamond$   $\diamond$   $\diamond$   $\diamond$ 

There are 30 shapes below. How many groups of 6 can you make with them? How many will you have left over?