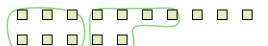

There are 16 shapes below. How many groups of 4 can you make with them? How many will you have left over?

There are 11 shapes below. How many groups of 9 can you make with them? How many will you have left over?

There are 11 shapes below. How many groups of 9 can you make with them? How many will you have left over?

There are 16 shapes below. How many groups of 4 can you make with them? How many will you have left over?