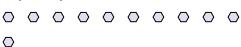

| $\bigcirc$    | $\bigcirc$ | $\bigcirc$ | $\bigcirc$ | $\bigcirc$ | $\bigcirc$ | $\bigcirc$ | $\bigcirc$ | $\bigcirc$ |  |
|---------------|------------|------------|------------|------------|------------|------------|------------|------------|--|
| $\overline{}$ |            |            |            |            |            |            |            |            |  |

There are 20 shapes below. How many groups of 4 can you make with them? How many will you have left over?

Name: