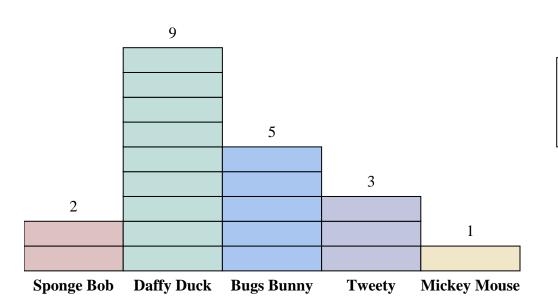

Solve each problem.

- How many more people liked Daffy Duck than liked Mickey Mouse?
- Which character did the largest number of people say was their favorite?
- Which character did the fewest number of people say was their favorite?
- How many people total answered the poll?
- 5) Did fewer people like Sponge Bob or Mickey Mouse?
- Did more people like Tweety or Bugs Bunny?
- Which character did exactly 6 people say was their favorite?
- How many people liked Sponge Bob the best?
- 9) What is the combined number of people who liked Daffy Duck and Sponge Bob?
- What is the difference in the number of people who liked Tweety and the number who liked Mickey Mouse?

40

5. **Mickey Mouse** 

6. Bugs Bunny

7. Tweety

8. 4

9. **22** 

). **4** 

- 1) How many more people liked Daffy Duck than liked Mickey Mouse?
- 2) Which character did the largest number of people say was their favorite?
- 3) Which character did the fewest number of people say was their favorite?
- 4) How many people total answered the poll?
- 5) Did fewer people like Sponge Bob or Mickey Mouse?
- **6)** Did more people like Tweety or Bugs Bunny?
- 7) Which character did exactly 6 people say was their favorite?
- 8) How many people liked Sponge Bob the best?
- 9) What is the combined number of people who liked Daffy Duck and Sponge Bob?
- **10**) What is the difference in the number of people who liked Tweety and the number who liked Mickey Mouse?