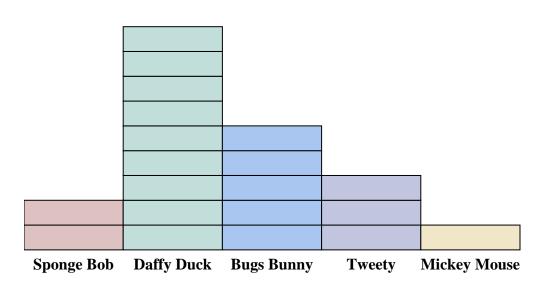

Solve each problem.

- How many more people liked Daffy Duck than liked Mickey Mouse?
- Which character did the largest number of people say was their favorite?
- Which character did the fewest number of people say was their favorite?
- How many people total answered the poll?
- 5) Did fewer people like Sponge Bob or Mickey Mouse?
- Did more people like Tweety or Bugs Bunny?
- Which character did exactly 6 people say was their favorite?
- How many people liked Sponge Bob the best?
- 9) What is the combined number of people who liked Daffy Duck and Sponge Bob?
- What is the difference in the number of people who liked Tweety and the number who liked Mickey Mouse?

40

5. **Mickey Mouse** 

6. Bugs Bunny

7. Tweety

8. 4

9. **22** 

). **4** 

- 1) How many more people liked Daffy Duck than liked Mickey Mouse?
- 2) Which character did the largest number of people say was their favorite?
- 3) Which character did the fewest number of people say was their favorite?
- 4) How many people total answered the poll?
- 5) Did fewer people like Sponge Bob or Mickey Mouse?
- **6)** Did more people like Tweety or Bugs Bunny?
- 7) Which character did exactly 6 people say was their favorite?
- 8) How many people liked Sponge Bob the best?
- 9) What is the combined number of people who liked Daffy Duck and Sponge Bob?
- **10**) What is the difference in the number of people who liked Tweety and the number who liked Mickey Mouse?