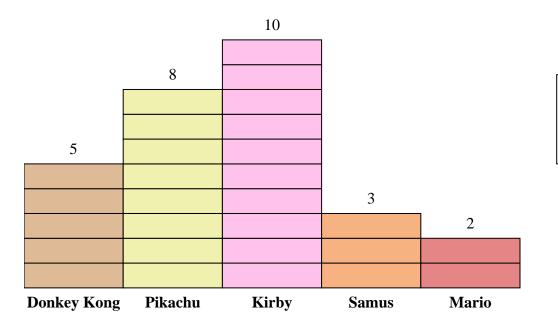

Solve each problem.

1) How many more people liked Donkey Kong than liked Mario?

2) Which character did the largest number of people say was their favorite?

3) Which character did the fewest number of people say was their favorite?

4) How many people total answered the poll?

5) Did fewer people like Pikachu or Kirby?

**6)** Did more people like Samus or Mario?

7) Which character did exactly 4 people say was their favorite?

8) How many people liked Pikachu the best?

9) What is the combined number of people who liked Kirby and Mario?

**10)** What is the difference in the number of people who liked Kirby and the number who liked Samus?

**Answers** 

1. \_\_\_\_\_

2

3. \_\_\_\_\_

4. \_\_\_\_\_

5. \_\_\_\_\_

6.

7. \_\_\_\_\_

8.

9. \_\_\_\_\_

10. \_\_\_\_\_

Solve each problem.

- 1) How many more people liked Donkey Kong than liked Mario?
- 2) Which character did the largest number of people say was their favorite?
- 3) Which character did the fewest number of people say was their favorite?
- 4) How many people total answered the poll?
- 5) Did fewer people like Pikachu or Kirby?
- 6) Did more people like Samus or Mario?
- 7) Which character did exactly 4 people say was their favorite?
- 8) How many people liked Pikachu the best?
- 9) What is the combined number of people who liked Kirby and Mario?
- **10)** What is the difference in the number of people who liked Kirby and the number who liked Samus?

Answers

- 6
- 2. Kirby
- Mario Mario
- **. 56**
- 5. Pikachu
- 6. Samus
- Mario Mario
- 8. **16**
- 24
- 10. **14**