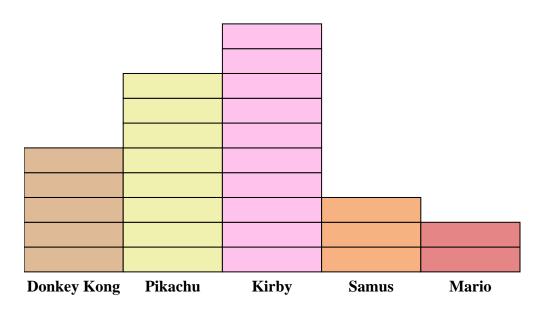

Solve each problem.

1) How many more people liked Donkey Kong than liked Mario?

2) Which character did the largest number of people say was their favorite?

3) Which character did the fewest number of people say was their favorite?

4) How many people total answered the poll?

5) Did fewer people like Pikachu or Kirby?

**6)** Did more people like Samus or Mario?

7) Which character did exactly 4 people say was their favorite?

8) How many people liked Pikachu the best?

9) What is the combined number of people who liked Kirby and Mario?

**10)** What is the difference in the number of people who liked Kirby and the number who liked Samus?

**Answers** 

1. \_\_\_\_\_

2

3. \_\_\_\_\_

4. \_\_\_\_\_

5. \_\_\_\_\_

6.

7. \_\_\_\_\_

8.

9. \_\_\_\_\_

10. \_\_\_\_\_

Solve each problem.

- 1) How many more people liked Donkey Kong than liked Mario?
- 2) Which character did the largest number of people say was their favorite?
- 3) Which character did the fewest number of people say was their favorite?
- 4) How many people total answered the poll?
- 5) Did fewer people like Pikachu or Kirby?
- 6) Did more people like Samus or Mario?
- 7) Which character did exactly 4 people say was their favorite?
- 8) How many people liked Pikachu the best?
- 9) What is the combined number of people who liked Kirby and Mario?
- **10)** What is the difference in the number of people who liked Kirby and the number who liked Samus?

Answers

- 6
- 2. Kirby
- Mario Mario
- **. 56**
- 5. Pikachu
- 6. Samus
- Mario Mario
- 8. **16**
- 24
- 10. **14**