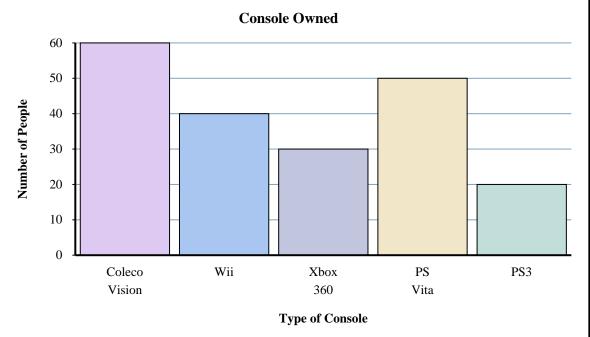

Solve each problem.

- 1) Did more people own a Wiis or a Coleco Visions?
- 2) How many fewer people owned a Xbox 360 than owned a Coleco Vision?
- 3) What is the difference in the number of people who owned a PS Vita and the number who owned a PS3?
- 4) How many more people owned a PS Vita than owned a Wii?
- 5) Which console did exactly 60 people own?
- 6) How many consoles total did the people own?
- 7) Did fewer people own a PS3 or a Xbox 360?
- 8) What is the combined number of Playstation 3s and Wiis owned?
- 9) Which console did the largest number of people own?
- **10**) How many people owned a PS3?