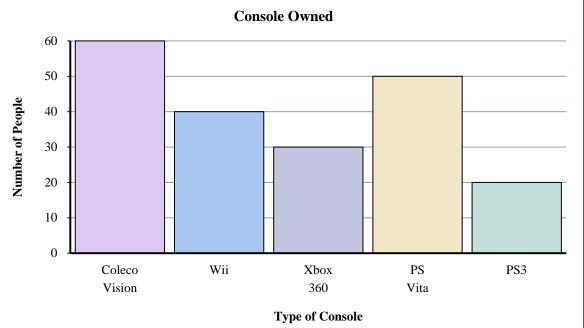

## Answers

Solve each problem.

- 1) Did more people own a Wiis or a Coleco Visions?
- 2) How many fewer people owned a Xbox 360 than owned a Coleco Vision?
- 3) What is the difference in the number of people who owned a PS Vita and the number who owned a PS3?
- 4) How many more people owned a PS Vita than owned a Wii?
- 5) Which console did exactly 60 people own?
- 6) How many consoles total did the people own?
- 7) Did fewer people own a PS3 or a Xbox 360?
- 8) What is the combined number of Playstation 3s and Wiis owned?
- 9) Which console did the largest number of people own?
- **10**) How many people owned a PS3?