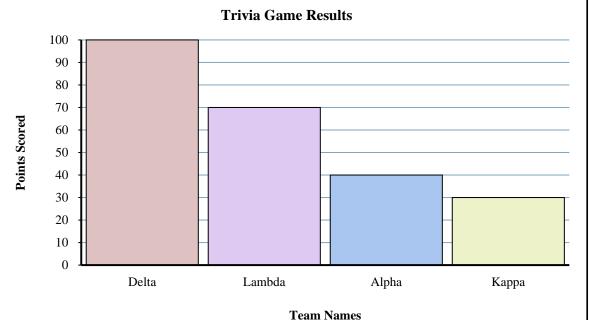

**50** 

**70** 

40 30 20

60 | 50

5.

- 1) Which team scored the most points?
- 2) Which team scored the fewest points?
- 3) Did team Lambda or team Alpha score fewer points?
- 4) What is the total number of points earned in the game?
- 5) Did team Kappa or team Lambda score more points?
- 6) How many points did team Delta score?
- 7) What is the combined points scored by Kappa and Alpha?
- 8) How many fewer points did team Kappa score than team Delta?
- 9) Which team scored 30 points?
- **10)** What is the difference in the number of points Delta scored and the number Alpha scored?

- 1. \_\_\_\_\_
- 2
- 3. \_\_\_\_\_
- 4. \_\_\_\_\_
- 5. \_\_\_\_\_
- 6. \_\_\_\_\_
- 7.
- 8.
- 9. \_\_\_\_\_
- 10. \_\_\_\_\_

**Team Names** 

- 1) Which team scored the most points?
- 2) Which team scored the fewest points?
- 3) Did team Lambda or team Alpha score fewer points?
- 4) What is the total number of points earned in the game?
- 5) Did team Kappa or team Lambda score more points?
- 6) How many points did team Delta score?
- 7) What is the combined points scored by Kappa and Alpha?
- 8) How many fewer points did team Kappa score than team Delta?
- 9) Which team scored 30 points?
- **10)** What is the difference in the number of points Delta scored and the number Alpha scored?