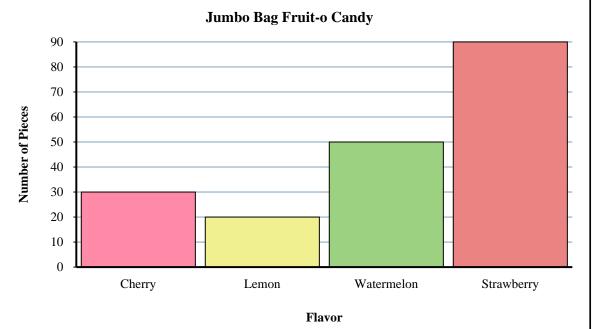

- 1) How many more watermelon pieces were there than cherry pieces?
- 2) What is the combined number of watermelon and strawberry pieces?
- 3) How many pieces were there total in the box?
- 4) Which flavor had the fewest pieces in the bag?
- 5) Were there fewer cherry pieces or lemon pieces?
- **6)** Which flavor had exactly 30 pieces in the bag?
- 7) Were there more cherry pieces or strawberry pieces?
- 8) How many fewer lemon pieces were there than watermelon pieces?
- 9) How many pieces were watermelon?
- **10**) What is the difference in the number of lemon pieces and the number of strawberry pieces?

- l. \_\_\_\_\_
- 2.
- 3. \_\_\_\_\_
- 4. \_\_\_\_\_
- 5. \_\_\_\_\_
- 6. \_\_\_\_
- 7. \_\_\_\_\_
- 8.
- 9. \_\_\_\_\_
- 10. \_\_\_\_\_

- 1) How many more watermelon pieces were there than cherry pieces?
- 2) What is the combined number of watermelon and strawberry pieces?
- 3) How many pieces were there total in the box?
- 4) Which flavor had the fewest pieces in the bag?
- 5) Were there fewer cherry pieces or lemon pieces?
- 6) Which flavor had exactly 30 pieces in the bag?
- 7) Were there more cherry pieces or strawberry pieces?
- 8) How many fewer lemon pieces were there than watermelon pieces?
- 9) How many pieces were watermelon?
- **10)** What is the difference in the number of lemon pieces and the number of strawberry pieces?