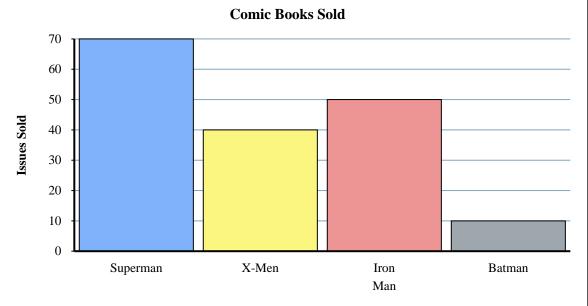

- 130
- 2. Wii
- **60**
- **. 20**
- 5. Coleco Vision
- **10**
- 50
- 8. **180**
- 9. Coleco Vision
- 10. **Gameboy**

Name of Comic Series

- 1) How many fewer issues of Batman were sold than issues of Superman?
- 2) How many more issues of Iron Man were sold than issues of X-Men?
- 3) Which comic series sold the most issues?
- 4) Which comic series sold more, X-Men or Superman?
- 5) What is the difference in the number of Batman issues sold and the number of Iron Man issues sold?
- **6)** What is the combined number of X-Men and Batman issues sold?
- 7) Which sold fewer, issues of Iron Man or issues of Superman?
- 8) What is the total number of issues sold for all the comics?
- 9) How many issues of Iron Man were sold?
- **10**) Which comic series sold exactly 10 issues?

**Answers** 

. \_\_\_\_\_

2.

3.

4. \_\_\_\_\_

5. \_\_\_\_\_

6. \_\_\_\_

7.

8. \_\_\_\_\_

9. \_\_\_\_\_

Name of Comic Series

- How many fewer issues of Batman were sold than issues of Superman?
- How many more issues of Iron Man were sold than issues of X-Men?
- Which comic series sold the most issues?
- Which comic series sold more, X-Men or Superman?
- What is the difference in the number of Batman issues sold and the number of Iron Man issues sold?
- What is the combined number of X-Men and Batman issues sold?
- 7) Which sold fewer, issues of Iron Man or issues of Superman?
- 8) What is the total number of issues sold for all the comics?
- How many issues of Iron Man were sold?
- Which comic series sold exactly 10 issues?

- Answers
  - **60**

  - Superman
  - Superman
  - **40** 5.
  - **50**
  - Iron Man
  - **170** 8
  - **50**
  - **Batman**

- 1) How many more ads did the classical station have than the talk station?
- 2) How many fewer ads did the jazz station have than the talk station?
- 3) What is the total number of ads on all the stations?
- 4) What is the combined number of ads played on the jazz station and the classical station?
- 5) Which station had the most ads?
- **6)** How many ads were on the pop station?
- 7) Were there more ads on the pop station or the classical station?
- 8) Which station had exactly 10 ads?
- 9) Were there fewer ads on the pop station or the talk station?
- **10**) Which station had the fewest ads?