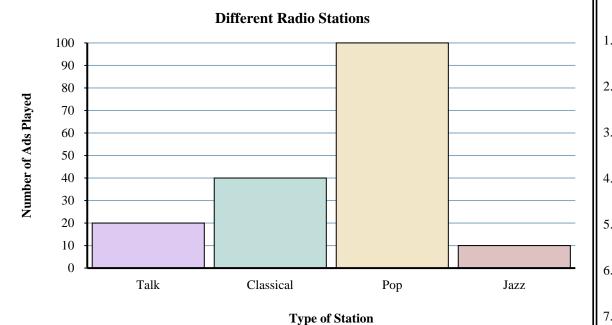

Answers

\_\_\_\_\_\_

Samus

- 2. Kirby
- **80**
- **260**
- 5. Samus
  - 20
- 7. Kirby
- 30
- 50
- 10. Kirby

Type of Station

- 1) Were there more ads on the jazz station or the talk station?
- 2) What is the combined number of ads played on the pop station and the jazz station?
- 3) How many fewer ads did the pop station have than the talk station?
- 4) Which station had the most ads?
- 5) How many more ads did the rock station have than the pop station?
- 6) What is the difference in the number of ads played on the rock station and the number played on the talk station?
- 7) Were there fewer ads on the rock station or the jazz station?
- 8) How many ads were on the jazz station?
- 9) Which station had the fewest ads?
- **10**) What is the total number of ads on all the stations?

**Answers** 

1. \_\_\_\_\_

2.

3.

4. \_\_\_\_\_

5. \_\_\_\_\_

6.

7. \_\_\_\_\_

8.

9. \_\_\_\_\_

- 1) Were there more ads on the jazz station or the talk station?
- 2) What is the combined number of ads played on the pop station and the jazz station?
- 3) How many fewer ads did the pop station have than the talk station?
- 4) Which station had the most ads?
- 5) How many more ads did the rock station have than the pop station?
- 6) What is the difference in the number of ads played on the rock station and the number played on the talk station?
- 7) Were there fewer ads on the rock station or the jazz station?
- 8) How many ads were on the jazz station?
- **9)** Which station had the fewest ads?
- 10) What is the total number of ads on all the stations?