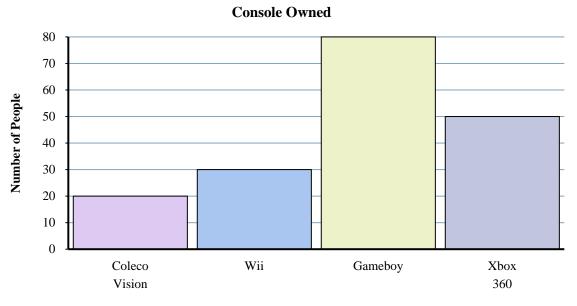

## Answers

- 80
- 2. **10**
- 3. X-Men
- Hulk
- 5. **240**
- 5. **10**
- **50**
- **90**
- Superman
- 10. Spider-Man

Type of Console

- 1) What is the combined number of Xbox 360s and Gameboys owned?
- 2) Which console did exactly 30 people own?
- 3) How many more people owned a Gameboy than owned a Coleco Vision?
- **4)** What is the difference in the number of people who owned a Xbox 360 and the number who owned a Wii?
- 5) Which console did the fewest number of people own?
- 6) How many fewer people owned a Coleco Vision than owned a Wii?
- 7) How many people owned a Xbox 360?
- 8) How many consoles total did the people own?
- 9) Did fewer people own a Xbox 360 or a Coleco Vision?
- 10) Did more people own a Gameboys or a Wiis?

**Answers** 

1. \_\_\_\_\_

2.

3. \_\_\_\_\_

4. \_\_\_\_\_

5. \_\_\_\_\_

6.

7.

8. \_\_\_\_\_

9. \_\_\_\_\_

Name:

**Answer Key** 

Solve each problem.

- 1) What is the combined number of Xbox 360s and Gameboys owned?
- 2) Which console did exactly 30 people own?
- 3) How many more people owned a Gameboy than owned a Coleco Vision?
- 4) What is the difference in the number of people who owned a Xbox 360 and the number who owned a Wii?
- 5) Which console did the fewest number of people own?
- 6) How many fewer people owned a Coleco Vision than owned a Wii?
- 7) How many people owned a Xbox 360?
- 8) How many consoles total did the people own?
- 9) Did fewer people own a Xbox 360 or a Coleco Vision?
- 10) Did more people own a Gameboys or a Wiis?

- 130
- 2. Wii
- **60**
- **. 20**
- 5. Coleco Vision
- **10**
- 50
- 8. **180**
- 9. Coleco Vision
- 10. **Gameboy**

Name of Comic Series

- 1) How many fewer issues of Batman were sold than issues of Superman?
- 2) How many more issues of Iron Man were sold than issues of X-Men?
- 3) Which comic series sold the most issues?
- 4) Which comic series sold more, X-Men or Superman?
- 5) What is the difference in the number of Batman issues sold and the number of Iron Man issues sold?
- **6)** What is the combined number of X-Men and Batman issues sold?
- 7) Which sold fewer, issues of Iron Man or issues of Superman?
- 8) What is the total number of issues sold for all the comics?
- 9) How many issues of Iron Man were sold?
- **10**) Which comic series sold exactly 10 issues?