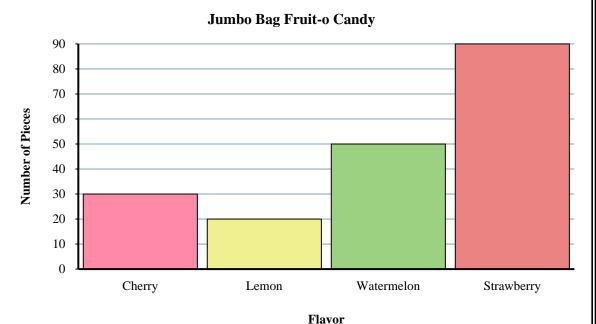

- 1) How many more watermelon pieces were there than cherry pieces?
- 2) What is the combined number of watermelon and strawberry pieces?
- 3) How many pieces were there total in the box?
- 4) Which flavor had the fewest pieces in the bag?
- 5) Were there fewer cherry pieces or lemon pieces?
- **6)** Which flavor had exactly 30 pieces in the bag?
- 7) Were there more cherry pieces or strawberry pieces?
- 8) How many fewer lemon pieces were there than watermelon pieces?
- 9) How many pieces were watermelon?
- **10**) What is the difference in the number of lemon pieces and the number of strawberry pieces?

- l. \_\_\_\_\_
- 2.
- 3. \_\_\_\_\_
- 4. \_\_\_\_\_
- 5. \_\_\_\_\_
- 6. \_\_\_\_
- 7. \_\_\_\_\_
- 8.
- 9. \_\_\_\_\_
- 10. \_\_\_\_\_

- 1) How many more watermelon pieces were there than cherry pieces?
- 2) What is the combined number of watermelon and strawberry pieces?
- 3) How many pieces were there total in the box?
- 4) Which flavor had the fewest pieces in the bag?
- 5) Were there fewer cherry pieces or lemon pieces?
- 6) Which flavor had exactly 30 pieces in the bag?
- 7) Were there more cherry pieces or strawberry pieces?
- 8) How many fewer lemon pieces were there than watermelon pieces?
- 9) How many pieces were watermelon?
- **10)** What is the difference in the number of lemon pieces and the number of strawberry pieces?