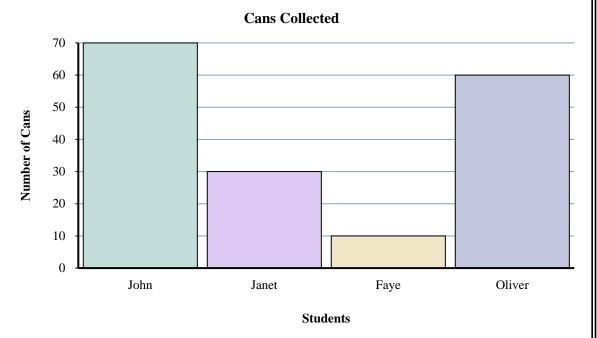

- Delta
- 2. Kappa
- 3. Alpha
- **240**
- 5. **Lambda**
- 6. **100**
- 70
- **70**
- Kappa Kappa
- 10. **60**

- 1) Who collected the most cans?
- 2) What is the combined number of cans John collected and Janet collected?
- 3) Who collected exactly 10 cans?
- 4) How many fewer cans did Janet collect than Oliver?
- 5) How many more cans did John collect than Faye?
- 6) How many cans did Janet collect?
- 7) Who collected the fewest cans?
- 8) What is the difference in the number of cans John collected and the number Oliver collected?
- 9) How many cans total did all the students collect?
- **10)** Who collected fewer cans? Janet or Faye?

- 2
- 3.
- 4. \_\_\_\_\_
- 5. \_\_\_\_\_
- 6. \_\_\_\_
- 7.
- 8. \_\_\_\_\_
- 9. \_\_\_\_\_
- 10. \_\_\_\_\_

braph Name:

### **Answer Key**

Solve each problem.

1) Who collected the most cans?

- 2) What is the combined number of cans John collected and Janet collected?
- 3) Who collected exactly 10 cans?
- 4) How many fewer cans did Janet collect than Oliver?
- 5) How many more cans did John collect than Faye?
- 6) How many cans did Janet collect?
- 7) Who collected the fewest cans?
- 8) What is the difference in the number of cans John collected and the number Oliver collected?
- 9) How many cans total did all the students collect?
- **10)** Who collected fewer cans? Janet or Faye?

- John
- 100
- Faye
- 30
- **60**
- **30**
- Faye
- 10
- 170
- Faye

- How many people voted for Shrek?
- Which movie received the most votes?
- Which movie received the fewest votes?
- How many fewer votes did Up receive than Spy Kids?
- Which movie received exactly 20 votes?
- 6) Did fewer students vote for Brave or for Spy Kids?
- 7) What is the difference in the number of people who voted for Brave and the number who voted for Shrek?
- 8) What is the total number of students who voted?
- 9) How many more votes did Spy Kids receive than Shrek?
- **10**) What is the combined number of people who voted for Up and Shrek?