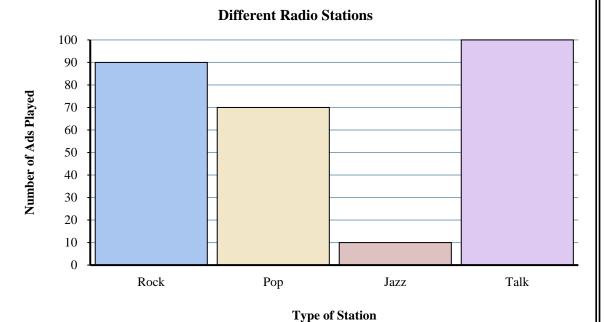

Answers

\_\_\_\_\_\_

Samus

- 2. Kirby
- **80**
- **260**
- 5. Samus
  - 20
- 7. Kirby
- 30
- 50
- 10. Kirby

Type of Station

- 1) Were there more ads on the jazz station or the talk station?
- 2) What is the combined number of ads played on the pop station and the jazz station?
- 3) How many fewer ads did the pop station have than the talk station?
- 4) Which station had the most ads?
- 5) How many more ads did the rock station have than the pop station?
- 6) What is the difference in the number of ads played on the rock station and the number played on the talk station?
- 7) Were there fewer ads on the rock station or the jazz station?
- 8) How many ads were on the jazz station?
- 9) Which station had the fewest ads?
- **10**) What is the total number of ads on all the stations?

**Answers** 

1. \_\_\_\_\_

2.

3.

4. \_\_\_\_\_

5. \_\_\_\_\_

6.

7. \_\_\_\_\_

8.

9. \_\_\_\_\_

- 1) Were there more ads on the jazz station or the talk station?
- 2) What is the combined number of ads played on the pop station and the jazz station?
- 3) How many fewer ads did the pop station have than the talk station?
- 4) Which station had the most ads?
- 5) How many more ads did the rock station have than the pop station?
- 6) What is the difference in the number of ads played on the rock station and the number played on the talk station?
- 7) Were there fewer ads on the rock station or the jazz station?
- 8) How many ads were on the jazz station?
- **9)** Which station had the fewest ads?
- 10) What is the total number of ads on all the stations?

# Answers

talk

- 80
- 30
- talk talk
- 5. **20**
- 6. **10**
- jazz
- 8. **10**
- e **jazz**
- 10 270