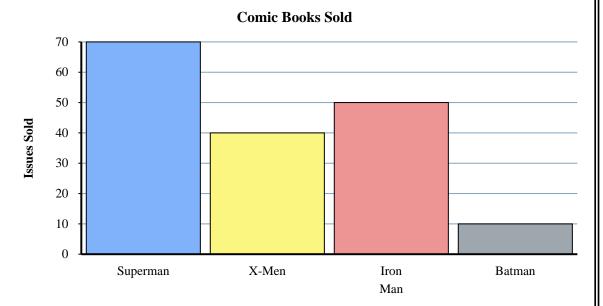

- 70
- 2. Spy Kids
  - Up
  - 80
- $\mathbf{U}\mathbf{p}$
- 6. Brave
  - 20
- **280**
- 30
- 10. **90**

- 1) What is the difference in the number of Spider-Man issues sold and the number of Superman issues sold?
- 2) How many issues of Superman were sold?
- 3) Which comic series sold exactly 60 issues?
- 4) Which comic series sold more, Hulk or X-Men?
- 5) What is the total number of issues sold for all the comics?
- 6) How many more issues of Spider-Man were sold than issues of Hulk?
- 7) How many fewer issues of Superman were sold than issues of X-Men?
- 8) What is the combined number of Superman and Hulk issues sold?
- 9) Which comic series sold the fewest issues?
- **10)** Which comic series sold the most issues?

8.

9. \_\_\_\_\_

Name:

**Answer Key** 

Solve each problem.

Name of Comic Series

- 1) What is the difference in the number of Spider-Man issues sold and the number of Superman issues sold?
- 2) How many issues of Superman were sold?
- 3) Which comic series sold exactly 60 issues?
- 4) Which comic series sold more, Hulk or X-Men?
- 5) What is the total number of issues sold for all the comics?
- 6) How many more issues of Spider-Man were sold than issues of Hulk?
- 7) How many fewer issues of Superman were sold than issues of X-Men?
- 8) What is the combined number of Superman and Hulk issues sold?
- 9) Which comic series sold the fewest issues?
- **10**) Which comic series sold the most issues?

## Answers

- 80
- 2. **10**
- 3. X-Men
- Hulk
- 5. **240**
- 5. **10**
- **50**
- **90**
- Superman
- 10. Spider-Man

Type of Console

- 1) What is the combined number of Xbox 360s and Gameboys owned?
- 2) Which console did exactly 30 people own?
- 3) How many more people owned a Gameboy than owned a Coleco Vision?
- **4)** What is the difference in the number of people who owned a Xbox 360 and the number who owned a Wii?
- 5) Which console did the fewest number of people own?
- 6) How many fewer people owned a Coleco Vision than owned a Wii?
- 7) How many people owned a Xbox 360?
- 8) How many consoles total did the people own?
- 9) Did fewer people own a Xbox 360 or a Coleco Vision?
- 10) Did more people own a Gameboys or a Wiis?