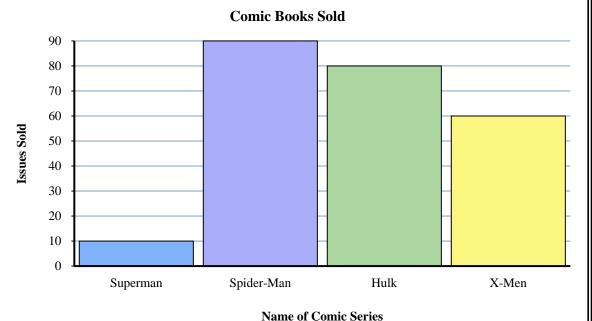

- 70
- 2. Spy Kids
  - Up
  - 80
- $\mathbf{U}\mathbf{p}$
- 6. Brave
  - 20
- **280**
- 30
- 10. **90**

- 1) What is the difference in the number of Spider-Man issues sold and the number of Superman issues sold?
- 2) How many issues of Superman were sold?
- 3) Which comic series sold exactly 60 issues?
- 4) Which comic series sold more, Hulk or X-Men?
- 5) What is the total number of issues sold for all the comics?
- 6) How many more issues of Spider-Man were sold than issues of Hulk?
- 7) How many fewer issues of Superman were sold than issues of X-Men?
- 8) What is the combined number of Superman and Hulk issues sold?
- 9) Which comic series sold the fewest issues?
- **10)** Which comic series sold the most issues?

8.

9. \_\_\_\_\_

Name:

**Answer Key** 

Solve each problem.

Name of Comic Series

- 1) What is the difference in the number of Spider-Man issues sold and the number of Superman issues sold?
- 2) How many issues of Superman were sold?
- 3) Which comic series sold exactly 60 issues?
- 4) Which comic series sold more, Hulk or X-Men?
- 5) What is the total number of issues sold for all the comics?
- 6) How many more issues of Spider-Man were sold than issues of Hulk?
- 7) How many fewer issues of Superman were sold than issues of X-Men?
- 8) What is the combined number of Superman and Hulk issues sold?
- 9) Which comic series sold the fewest issues?
- **10**) Which comic series sold the most issues?

## Answers

- 80
- 2. **10**
- 3. X-Men
- Hulk
- 5. **240**
- 5. **10**
- **50**
- **90**
- Superman
- 10. Spider-Man

Type of Console

- 1) What is the combined number of Xbox 360s and Gameboys owned?
- 2) Which console did exactly 30 people own?
- 3) How many more people owned a Gameboy than owned a Coleco Vision?
- **4)** What is the difference in the number of people who owned a Xbox 360 and the number who owned a Wii?
- 5) Which console did the fewest number of people own?
- 6) How many fewer people owned a Coleco Vision than owned a Wii?
- 7) How many people owned a Xbox 360?
- 8) How many consoles total did the people own?
- 9) Did fewer people own a Xbox 360 or a Coleco Vision?
- 10) Did more people own a Gameboys or a Wiis?