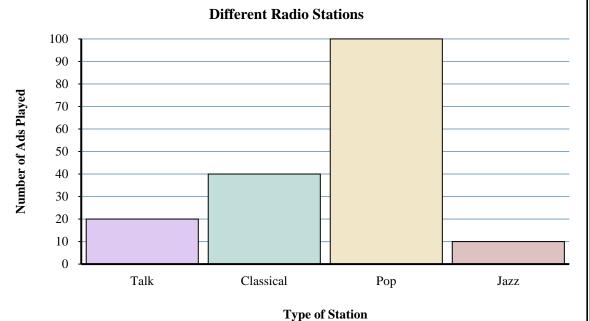

- Answers
  - **60**

  - Superman
  - Superman
  - **40** 5.
  - **50**
  - Iron Man
  - **170** 8
  - **50**
  - **Batman**

- 1) How many more ads did the classical station have than the talk station?
- 2) How many fewer ads did the jazz station have than the talk station?
- 3) What is the total number of ads on all the stations?
- 4) What is the combined number of ads played on the jazz station and the classical station?
- 5) Which station had the most ads?
- **6)** How many ads were on the pop station?
- 7) Were there more ads on the pop station or the classical station?
- 8) Which station had exactly 10 ads?
- 9) Were there fewer ads on the pop station or the talk station?
- **10**) Which station had the fewest ads?

- ſ. \_\_\_\_\_
- 2..
- 3. \_\_\_\_\_
- 4. \_\_\_\_\_
- 5. \_\_\_\_\_
- 6.
- 7. \_\_\_\_\_
- 8.
- 9. \_\_\_\_\_
- 10. \_\_\_\_\_

- 1) How many more ads did the classical station have than the talk station?
- 2) How many fewer ads did the jazz station have than the talk station?
- 3) What is the total number of ads on all the stations?
- 4) What is the combined number of ads played on the jazz station and the classical station?
- 5) Which station had the most ads?
- **6)** How many ads were on the pop station?
- 7) Were there more ads on the pop station or the classical station?
- 8) Which station had exactly 10 ads?
- 9) Were there fewer ads on the pop station or the talk station?
- **10**) Which station had the fewest ads?