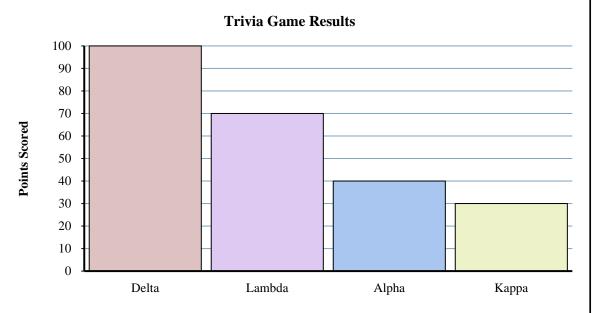

**50** 

**70** 

40 30 20

60 | 50

5.

- 1) Which team scored the most points?
- 2) Which team scored the fewest points?
- 3) Did team Lambda or team Alpha score fewer points?
- 4) What is the total number of points earned in the game?
- 5) Did team Kappa or team Lambda score more points?
- 6) How many points did team Delta score?
- 7) What is the combined points scored by Kappa and Alpha?
- 8) How many fewer points did team Kappa score than team Delta?
- 9) Which team scored 30 points?
- **10)** What is the difference in the number of points Delta scored and the number Alpha scored?

- 1. \_\_\_\_\_
- 2
- 3. \_\_\_\_\_
- 4. \_\_\_\_\_
- 5. \_\_\_\_\_
- 6. \_\_\_\_\_
- 7.
- 8.
- 9. \_\_\_\_\_
- 10. \_\_\_\_\_

**Team Names** 

- 1) Which team scored the most points?
- 2) Which team scored the fewest points?
- 3) Did team Lambda or team Alpha score fewer points?
- 4) What is the total number of points earned in the game?
- 5) Did team Kappa or team Lambda score more points?
- 6) How many points did team Delta score?
- 7) What is the combined points scored by Kappa and Alpha?
- 8) How many fewer points did team Kappa score than team Delta?
- 9) Which team scored 30 points?
- **10)** What is the difference in the number of points Delta scored and the number Alpha scored?