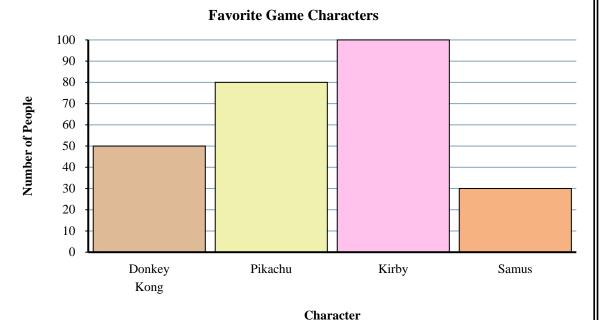

jazz

talk

iazz

- 1) Which character did the fewest number of people say was their favorite?
- 2) Did more people like Kirby or Samus?
- 3) How many people liked Pikachu the best?
- 4) How many people total answered the poll?
- 5) Did fewer people like Samus or Pikachu?
- **6)** How many fewer people liked Samus than liked Donkey Kong?
- 7) Which character did the largest number of people say was their favorite?
- 8) How many more people liked Pikachu than liked Donkey Kong?
- **9)** What is the difference in the number of people who liked Donkey Kong and the number who liked Kirby?
- 10) Which character did exactly 100 people say was their favorite?

- 1. \_\_\_\_\_
- 2.
- 3. \_\_\_\_\_
- 4. \_\_\_\_\_
- 5. \_\_\_\_\_
  - 6. \_\_\_\_\_
  - 7.
- 8.
- 9. \_\_\_\_\_
- 10. \_\_\_\_\_

- 1) Which character did the fewest number of people say was their favorite?
- 2) Did more people like Kirby or Samus?
- 3) How many people liked Pikachu the best?
- 4) How many people total answered the poll?
- 5) Did fewer people like Samus or Pikachu?
- **6)** How many fewer people liked Samus than liked Donkey Kong?
- 7) Which character did the largest number of people say was their favorite?
- 8) How many more people liked Pikachu than liked Donkey Kong?
- **9**) What is the difference in the number of people who liked Donkey Kong and the number who liked Kirby?
- 10) Which character did exactly 100 people say was their favorite?

Answers

\_\_\_\_\_\_

Samus

- 2. Kirby
- **80**
- **260**
- 5. Samus
  - 20
- 7. Kirby
- 30
- 50
- 10. Kirby

Type of Station

- 1) Were there more ads on the jazz station or the talk station?
- 2) What is the combined number of ads played on the pop station and the jazz station?
- 3) How many fewer ads did the pop station have than the talk station?
- 4) Which station had the most ads?
- 5) How many more ads did the rock station have than the pop station?
- 6) What is the difference in the number of ads played on the rock station and the number played on the talk station?
- 7) Were there fewer ads on the rock station or the jazz station?
- 8) How many ads were on the jazz station?
- 9) Which station had the fewest ads?
- **10**) What is the total number of ads on all the stations?