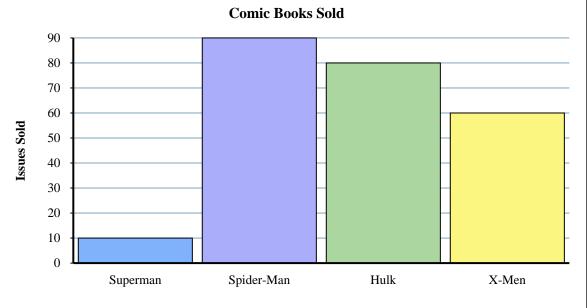

- 70
- 2. Spy Kids
  - Up
  - 80
- $\mathbf{U}\mathbf{p}$
- 6. Brave
  - 20
- **280**
- 30
- 10. **90**

- 1) What is the difference in the number of Spider-Man issues sold and the number of Superman issues sold?
- 2) How many issues of Superman were sold?
- 3) Which comic series sold exactly 60 issues?
- 4) Which comic series sold more, Hulk or X-Men?
- 5) What is the total number of issues sold for all the comics?
- 6) How many more issues of Spider-Man were sold than issues of Hulk?
- 7) How many fewer issues of Superman were sold than issues of X-Men?
- 8) What is the combined number of Superman and Hulk issues sold?
- 9) Which comic series sold the fewest issues?
- **10)** Which comic series sold the most issues?

Answers

l. \_\_\_\_\_

2.

3. \_\_\_\_\_

4. \_\_\_\_\_

5. \_\_\_\_\_

6. \_\_\_\_\_

7. \_\_\_\_\_

8.

9. \_\_\_\_\_

Name:

**Answer Key** 

Solve each problem.

Name of Comic Series

- 1) What is the difference in the number of Spider-Man issues sold and the number of Superman issues sold?
- 2) How many issues of Superman were sold?
- 3) Which comic series sold exactly 60 issues?
- 4) Which comic series sold more, Hulk or X-Men?
- 5) What is the total number of issues sold for all the comics?
- 6) How many more issues of Spider-Man were sold than issues of Hulk?
- 7) How many fewer issues of Superman were sold than issues of X-Men?
- 8) What is the combined number of Superman and Hulk issues sold?
- 9) Which comic series sold the fewest issues?
- **10**) Which comic series sold the most issues?

## Answers

- 80
- 2. **10**
- 3. X-Men
- Hulk
- 5. **240**
- 5. **10**
- **50**
- **90**
- Superman
- 10. Spider-Man

Type of Console

- 1) What is the combined number of Xbox 360s and Gameboys owned?
- 2) Which console did exactly 30 people own?
- 3) How many more people owned a Gameboy than owned a Coleco Vision?
- **4)** What is the difference in the number of people who owned a Xbox 360 and the number who owned a Wii?
- 5) Which console did the fewest number of people own?
- 6) How many fewer people owned a Coleco Vision than owned a Wii?
- 7) How many people owned a Xbox 360?
- 8) How many consoles total did the people own?
- 9) Did fewer people own a Xbox 360 or a Coleco Vision?
- 10) Did more people own a Gameboys or a Wiis?