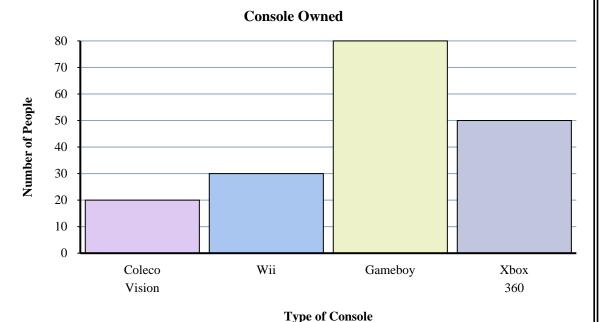

## Answers

- 80
- 2. **10**
- 3. X-Men
- Hulk
- 5. **240**
- 5. **10**
- **50**
- **90**
- Superman
- 10. Spider-Man

Type of Console

- 1) What is the combined number of Xbox 360s and Gameboys owned?
- 2) Which console did exactly 30 people own?
- 3) How many more people owned a Gameboy than owned a Coleco Vision?
- **4)** What is the difference in the number of people who owned a Xbox 360 and the number who owned a Wii?
- 5) Which console did the fewest number of people own?
- 6) How many fewer people owned a Coleco Vision than owned a Wii?
- 7) How many people owned a Xbox 360?
- 8) How many consoles total did the people own?
- 9) Did fewer people own a Xbox 360 or a Coleco Vision?
- 10) Did more people own a Gameboys or a Wiis?

**Answers** 

1. \_\_\_\_\_

2.

3. \_\_\_\_\_

4. \_\_\_\_\_

5. \_\_\_\_\_

6.

7.

8. \_\_\_\_\_

9. \_\_\_\_\_

Name:

**Answer Key** 

Solve each problem.

- 1) What is the combined number of Xbox 360s and Gameboys owned?
- 2) Which console did exactly 30 people own?
- 3) How many more people owned a Gameboy than owned a Coleco Vision?
- 4) What is the difference in the number of people who owned a Xbox 360 and the number who owned a Wii?
- 5) Which console did the fewest number of people own?
- 6) How many fewer people owned a Coleco Vision than owned a Wii?
- 7) How many people owned a Xbox 360?
- 8) How many consoles total did the people own?
- 9) Did fewer people own a Xbox 360 or a Coleco Vision?
- 10) Did more people own a Gameboys or a Wiis?

- 130
- 2. Wii
- **60**
- **. 20**
- 5. Coleco Vision
- **10**
- 50
- 8. **180**
- 9. Coleco Vision
- 10. **Gameboy**

Name of Comic Series

- 1) How many fewer issues of Batman were sold than issues of Superman?
- 2) How many more issues of Iron Man were sold than issues of X-Men?
- 3) Which comic series sold the most issues?
- 4) Which comic series sold more, X-Men or Superman?
- 5) What is the difference in the number of Batman issues sold and the number of Iron Man issues sold?
- **6)** What is the combined number of X-Men and Batman issues sold?
- 7) Which sold fewer, issues of Iron Man or issues of Superman?
- 8) What is the total number of issues sold for all the comics?
- 9) How many issues of Iron Man were sold?
- **10**) Which comic series sold exactly 10 issues?