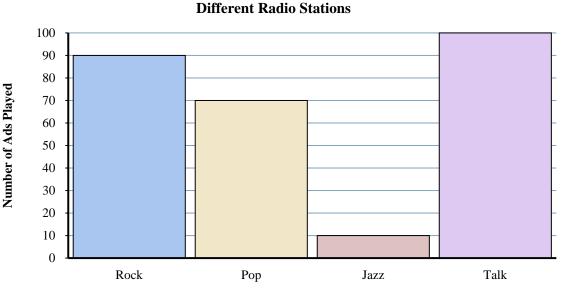

Answers

\_\_\_\_\_\_

Samus

- 2. Kirby
- **80**
- **260**
- 5. Samus
  - 20
- 7. Kirby
- 30
- 50
- 10. Kirby

Type of Station

- 1) Were there more ads on the jazz station or the talk station?
- 2) What is the combined number of ads played on the pop station and the jazz station?
- 3) How many fewer ads did the pop station have than the talk station?
- 4) Which station had the most ads?
- 5) How many more ads did the rock station have than the pop station?
- 6) What is the difference in the number of ads played on the rock station and the number played on the talk station?
- 7) Were there fewer ads on the rock station or the jazz station?
- 8) How many ads were on the jazz station?
- 9) Which station had the fewest ads?
- **10**) What is the total number of ads on all the stations?

**Answers** 

1. \_\_\_\_\_

2.

3.

4. \_\_\_\_\_

5. \_\_\_\_\_

6.

7. \_\_\_\_\_

8.

9. \_\_\_\_\_

- 1) Were there more ads on the jazz station or the talk station?
- 2) What is the combined number of ads played on the pop station and the jazz station?
- 3) How many fewer ads did the pop station have than the talk station?
- 4) Which station had the most ads?
- 5) How many more ads did the rock station have than the pop station?
- 6) What is the difference in the number of ads played on the rock station and the number played on the talk station?
- 7) Were there fewer ads on the rock station or the jazz station?
- 8) How many ads were on the jazz station?
- **9)** Which station had the fewest ads?
- 10) What is the total number of ads on all the stations?

# Answers

talk

- 80
- 30
- talk talk
- 5. **20**
- 6. **10**
- jazz
- 8. **10**
- e **jazz**
- 10 270