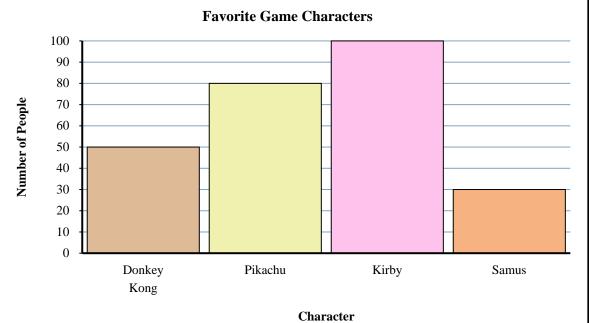

jazz

talk

iazz

- 1) Which character did the fewest number of people say was their favorite?
- 2) Did more people like Kirby or Samus?
- 3) How many people liked Pikachu the best?
- 4) How many people total answered the poll?
- 5) Did fewer people like Samus or Pikachu?
- **6)** How many fewer people liked Samus than liked Donkey Kong?
- 7) Which character did the largest number of people say was their favorite?
- 8) How many more people liked Pikachu than liked Donkey Kong?
- **9)** What is the difference in the number of people who liked Donkey Kong and the number who liked Kirby?
- 10) Which character did exactly 100 people say was their favorite?

- 1. \_\_\_\_\_
- 2.
- 3. \_\_\_\_\_
- 4. \_\_\_\_\_
- 5. \_\_\_\_\_
  - 6. \_\_\_\_\_
  - 7.
- 8.
- 9. \_\_\_\_\_
- 10. \_\_\_\_\_

- 1) Which character did the fewest number of people say was their favorite?
- 2) Did more people like Kirby or Samus?
- 3) How many people liked Pikachu the best?
- 4) How many people total answered the poll?
- 5) Did fewer people like Samus or Pikachu?
- **6)** How many fewer people liked Samus than liked Donkey Kong?
- 7) Which character did the largest number of people say was their favorite?
- 8) How many more people liked Pikachu than liked Donkey Kong?
- **9**) What is the difference in the number of people who liked Donkey Kong and the number who liked Kirby?
- 10) Which character did exactly 100 people say was their favorite?