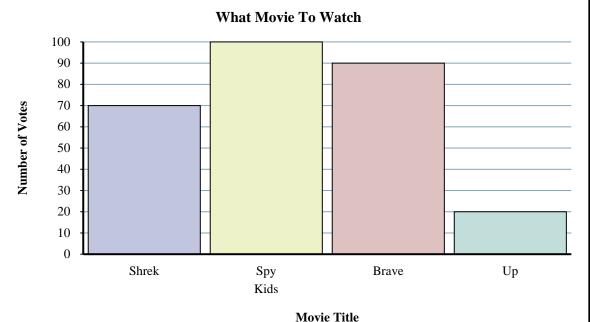

- John
- 100
- Faye
- 30
- **60**
- **30**
- Faye
- 10
- 170
- Faye

- How many people voted for Shrek?
- Which movie received the most votes?
- Which movie received the fewest votes?
- How many fewer votes did Up receive than Spy Kids?
- Which movie received exactly 20 votes?
- 6) Did fewer students vote for Brave or for Spy Kids?
- 7) What is the difference in the number of people who voted for Brave and the number who voted for Shrek?
- 8) What is the total number of students who voted?
- 9) How many more votes did Spy Kids receive than Shrek?
- **10**) What is the combined number of people who voted for Up and Shrek?

### **Answers**

- 1) How many people voted for Shrek?
- 2) Which movie received the most votes?
- 3) Which movie received the fewest votes?
- 4) How many fewer votes did Up receive than Spy Kids?
- 5) Which movie received exactly 20 votes?
- 6) Did fewer students vote for Brave or for Spy Kids?
- 7) What is the difference in the number of people who voted for Brave and the number who voted for Shrek?
- 8) What is the total number of students who voted?
- 9) How many more votes did Spy Kids receive than Shrek?
- 10) What is the combined number of people who voted for Up and Shrek?

- 70
- 2. Spy Kids
  - Up
  - 80
- $\mathbf{U}\mathbf{p}$
- 6. Brave
  - 20
- **280**
- 30
- 10. **90**

- 1) What is the difference in the number of Spider-Man issues sold and the number of Superman issues sold?
- 2) How many issues of Superman were sold?
- 3) Which comic series sold exactly 60 issues?
- 4) Which comic series sold more, Hulk or X-Men?
- 5) What is the total number of issues sold for all the comics?
- 6) How many more issues of Spider-Man were sold than issues of Hulk?
- 7) How many fewer issues of Superman were sold than issues of X-Men?
- 8) What is the combined number of Superman and Hulk issues sold?
- 9) Which comic series sold the fewest issues?
- **10)** Which comic series sold the most issues?