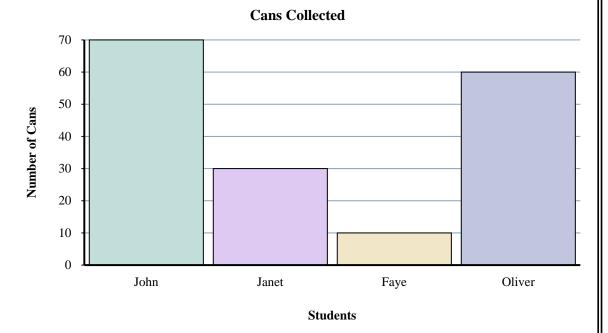

- Delta
- 2. Kappa
- 3. Alpha
- **240**
- 5. **Lambda**
- 6. **100**
- 70
- **70**
- Kappa Kappa
- 10. **60**

- 1) Who collected the most cans?
- 2) What is the combined number of cans John collected and Janet collected?
- 3) Who collected exactly 10 cans?
- 4) How many fewer cans did Janet collect than Oliver?
- 5) How many more cans did John collect than Faye?
- 6) How many cans did Janet collect?
- 7) Who collected the fewest cans?
- 8) What is the difference in the number of cans John collected and the number Oliver collected?
- 9) How many cans total did all the students collect?
- **10)** Who collected fewer cans? Janet or Faye?

- 2
- 3.
- 4. \_\_\_\_\_
- 5. \_\_\_\_\_
- 6. \_\_\_\_
- 7.
- 8. \_\_\_\_\_
- 9. \_\_\_\_\_
- 10. \_\_\_\_\_

braph Name:

### **Answer Key**

Solve each problem.

1) Who collected the most cans?

- 2) What is the combined number of cans John collected and Janet collected?
- 3) Who collected exactly 10 cans?
- 4) How many fewer cans did Janet collect than Oliver?
- 5) How many more cans did John collect than Faye?
- 6) How many cans did Janet collect?
- 7) Who collected the fewest cans?
- 8) What is the difference in the number of cans John collected and the number Oliver collected?
- 9) How many cans total did all the students collect?
- **10)** Who collected fewer cans? Janet or Faye?

- John
- 100
- Faye
- 30
- **60**
- **30**
- Faye
- 10
- 170
- Faye

- How many people voted for Shrek?
- Which movie received the most votes?
- Which movie received the fewest votes?
- How many fewer votes did Up receive than Spy Kids?
- Which movie received exactly 20 votes?
- 6) Did fewer students vote for Brave or for Spy Kids?
- 7) What is the difference in the number of people who voted for Brave and the number who voted for Shrek?
- 8) What is the total number of students who voted?
- 9) How many more votes did Spy Kids receive than Shrek?
- **10**) What is the combined number of people who voted for Up and Shrek?