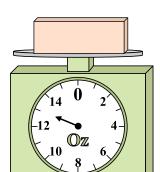

9. \_\_\_\_\_

4) 14 0 2 12 • 4-

If you have 8 blocks that are the same weight, how many ounces total do the blocks weigh?

**5**)

If the block shown were 6 pounds heavier, how much would it weigh?

6)

What is the weight (in ounces) of the block?