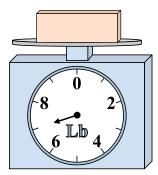

## Use the scale to answer each question.

1)

What is the weight (in pounds) of the block?

2)

If the block shown were 2 ounces lighter, how much would it weigh?

3)

If the block shown were 2 pounds lighter, how much would it weigh?