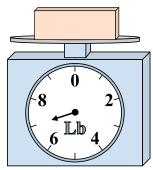

**7**)

If you have 6 blocks that are the same weight, how many pounds total do the blocks weigh?

8)

What is the weight (in ounces) of the block?

8 2 Lb 4

9)

If the block shown were 6 pounds heavier, how much would it weigh?