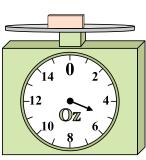

9. \_\_\_\_\_

4) 14 0 2 12 • 4-

If you have 8 blocks that are the same weight, how many ounces total do the blocks weigh?

**5**)

If the block shown were 6 pounds heavier, how much would it weigh?

6)

What is the weight (in ounces) of the block?