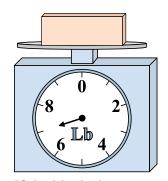

## Use the scale to answer each question.

1)

What is the weight (in pounds) of the block?

2)

If the block shown were 2 ounces lighter, how much would it weigh?

3)

If the block shown were 2 pounds lighter, how much would it weigh?