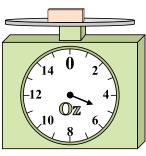

**7**)

If you have 6 blocks that are the same weight, how many pounds total do the blocks weigh?

8)

What is the weight (in ounces) of the block?

8 2 Lb 4

9)

If the block shown were 6 pounds heavier, how much would it weigh?