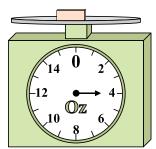

9. \_\_\_\_\_

4) 14 0 2 12 • 4-

If you have 8 blocks that are the same weight, how many ounces total do the blocks weigh?

**5**)

If the block shown were 6 pounds heavier, how much would it weigh?

6)

What is the weight (in ounces) of the block?