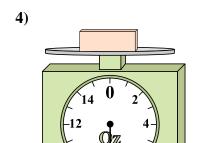

9. \_\_\_\_\_

4) 14 0 2 12 • 4-

If you have 8 blocks that are the same weight, how many ounces total do the blocks weigh?

**5**)

If the block shown were 6 pounds heavier, how much would it weigh?

6)

What is the weight (in ounces) of the block?

8. \_\_\_\_\_5

. \_\_\_\_9

If you have 8 blocks that are the same weight, how many ounces total do the blocks weigh?

If the block shown were 6 pounds heavier, how much would it weigh?

What is the weight (in ounces) of the block?