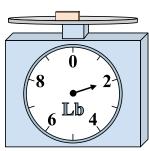

**7**)

If you have 6 blocks that are the same weight, how many pounds total do the blocks weigh?

8)

What is the weight (in ounces) of the block?

8 2 Lb 4

9)

If the block shown were 6 pounds heavier, how much would it weigh?