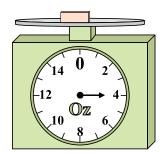

9. \_\_\_\_\_

4) 14 0 2 12 • 4-

If you have 8 blocks that are the same weight, how many ounces total do the blocks weigh?

**5**)

If the block shown were 6 pounds heavier, how much would it weigh?

6)

What is the weight (in ounces) of the block?

8. \_\_\_\_\_5

. \_\_\_\_9

If you have 8 blocks that are the same weight, how many ounces total do the blocks weigh?

If the block shown were 6 pounds heavier, how much would it weigh?

What is the weight (in ounces) of the block?