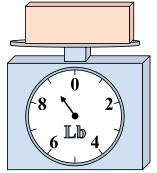

**7**)

If you have 6 blocks that are the same weight, how many pounds total do the blocks weigh?

8)

What is the weight (in ounces) of the block?

8 2 Lb 4

9)

If the block shown were 6 pounds heavier, how much would it weigh?