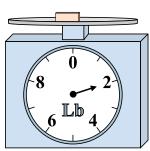

## Use the scale to answer each question.

1)

What is the weight (in pounds) of the block?

2)

If the block shown were 2 ounces lighter, how much would it weigh?

3)

If the block shown were 2 pounds lighter, how much would it weigh?