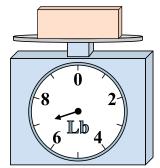

**7**)

If you have 6 blocks that are the same weight, how many pounds total do the blocks weigh?

8)

What is the weight (in ounces) of the block?

8 2 Lb 4

9)

If the block shown were 6 pounds heavier, how much would it weigh?

**7**)

If you have 6 blocks that are the same weight, how many pounds total do the blocks weigh?

8)

What is the weight (in ounces) of the block?

If the block shown were 6 pounds heavier, how much would it weigh?