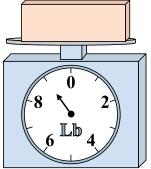

## Use the scale to answer each question.

1)

What is the weight (in pounds) of the block?

2)

If the block shown were 2 ounces lighter, how much would it weigh?

3)

**6**)

If the block shown were 2 pounds lighter, how much would it weigh?