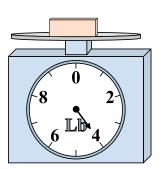

#### Use the scale to answer each question.

If the block shown were 3 pounds lighter, how much would it weigh?

If the block shown were 3 ounces lighter, how much would it weigh?

If the block shown were 7 pounds heavier, how much would it weigh?