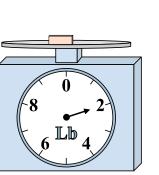

### Use the scale to answer each question.

If the block shown were 3 pounds lighter, how much would it weigh?

If the block shown were 3 ounces lighter, how much would it weigh?

3)

6)

9)

If the block shown were 7 pounds heavier, how much would it weigh?