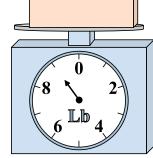

#### Use the scale to answer each question.

If the block shown were 3 pounds lighter, how much would it weigh?

If the block shown were 3 ounces lighter, how much would it weigh?

If the block shown were 7 pounds heavier, how much would it weigh?