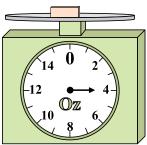

Answers

7)

What is the weight (in ounces) of the block?

If the block shown were 2 pounds lighter, how much would it weigh?

What is the weight (in ounces) of the block?

If you have 9 blocks that are the same weight, how many pounds total do the blocks weigh?