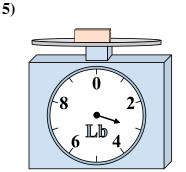

Answers

7)

What is the weight (in ounces) of the block?

If the block shown were 2 pounds lighter, how much would it weigh?

What is the weight (in ounces) of the block?

If you have 9 blocks that are the same weight, how many pounds total do the blocks weigh?

What is the weight (in ounces) of the block?

If the block shown were 2 pounds lighter, how much would it weigh?

What is the weight (in ounces) of the block?

7)

If you have 9 blocks that are the same weight, how many pounds total do the blocks weigh?