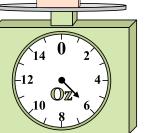

Answers

7)

What is the weight (in ounces) of the block?

If the block shown were 2 pounds lighter, how much would it weigh?

What is the weight (in ounces) of the block?

If you have 9 blocks that are the same weight, how many pounds total do the blocks weigh?

If you have 10 blocks that are the same weight, how many ounces total do the blocks weigh?

If the block shown were 9 pounds heavier, how much would it weigh?

8)

1)