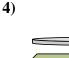

#### Use the scale to answer each question.

If the block shown were 3 pounds lighter, how much would it weigh?

If the block shown were 3 ounces lighter, how much would it weigh?

If the block shown were 7 pounds heavier, how much would it weigh?

If you have 10 blocks that are the same weight, how many ounces total do the blocks weigh?

If the block shown were 9 pounds heavier, how much would it weigh?

8)

1)