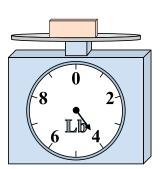

#### Use the scale to answer each question.

If the block shown were 3 pounds lighter, how much would it weigh?

If the block shown were 3 ounces lighter, how much would it weigh?

If the block shown were 7 pounds heavier, how much would it weigh?