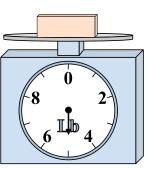

If you have 10 blocks that are the same weight, how many ounces total do the blocks weigh?

If the block shown were 9 pounds heavier, how much would it weigh?

8)

1)