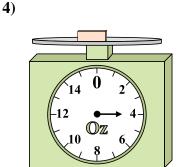

Answers

7)

What is the weight (in ounces) of the block?

If the block shown were 2 pounds lighter, how much would it weigh?

What is the weight (in ounces) of the block?

If you have 9 blocks that are the same weight, how many pounds total do the blocks weigh?

What is the weight (in ounces) of the block?

If the block shown were 2 pounds lighter, how much would it weigh?

What is the weight (in ounces) of the block?

7)

If you have 9 blocks that are the same weight, how many pounds total do the blocks weigh?