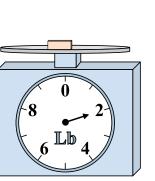

If you have 10 blocks that are the same weight, how many ounces total do the blocks weigh?

If the block shown were 9 pounds heavier, how much would it weigh?

8)

1)