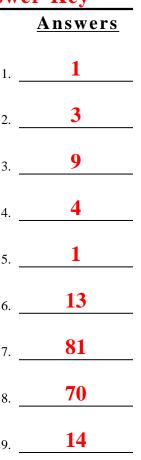

#### Use the scale to answer each question.

If the block shown were 3 pounds lighter, how much would it weigh?

If the block shown were 3 ounces lighter, how much would it weigh?

If the block shown were 7 pounds heavier, how much would it weigh?

### Use the scale to answer each question.

If the block shown were 3 pounds lighter, how much would it weigh?

If the block shown were 3 ounces lighter, how much would it weigh?

3)

6)

9)

If the block shown were 7 pounds heavier, how much would it weigh?