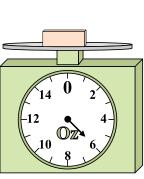

Answers

7)

What is the weight (in ounces) of the block?

If the block shown were 2 pounds lighter, how much would it weigh?

What is the weight (in ounces) of the block?

If you have 9 blocks that are the same weight, how many pounds total do the blocks weigh?