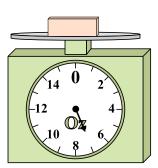

Answers

7)

What is the weight (in ounces) of the block?

If the block shown were 2 pounds lighter, how much would it weigh?

What is the weight (in ounces) of the block?

If you have 9 blocks that are the same weight, how many pounds total do the blocks weigh?

If you have 10 blocks that are the same weight, how many ounces total do the blocks weigh?

If the block shown were 9 pounds heavier, how much would it weigh?

8)

1)