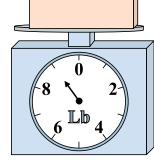

#### Use the scale to answer each question.

If the block shown were 3 pounds lighter, how much would it weigh?

If the block shown were 3 ounces lighter, how much would it weigh?

If the block shown were 7 pounds heavier, how much would it weigh?

Answers

7)

What is the weight (in ounces) of the block?

If the block shown were 2 pounds lighter, how much would it weigh?

What is the weight (in ounces) of the block?

If you have 9 blocks that are the same weight, how many pounds total do the blocks weigh?

If you have 10 blocks that are the same weight, how many ounces total do the blocks weigh?

If the block shown were 9 pounds heavier, how much would it weigh?

8)

1)