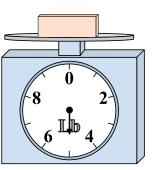

### Use the scale to answer each question.

If the block shown were 3 pounds lighter, how much would it weigh?

If the block shown were 3 ounces lighter, how much would it weigh?

3)

6)

9)

If the block shown were 7 pounds heavier, how much would it weigh?

What is the weight (in ounces) of the block?

If the block shown were 2 pounds lighter, how much would it weigh?

What is the weight (in ounces) of the block?

7)

If you have 9 blocks that are the same weight, how many pounds total do the blocks weigh?

If you have 10 blocks that are the same weight, how many ounces total do the blocks weigh?

If the block shown were 9 pounds heavier, how much would it weigh?

8)