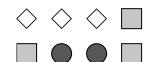

5) Which shape has a 25.00% chance (5 out of 20) of being selected?

6) If you were to select 1 shape at random from the array, what is the probability it will be a square?

7) How many shapes are there total in the array?

5) Which shape has a 25.00% chance (5 out of 20) of being selected?

If you were to select 1 shape at random from the array, what is the probability it will be a square?

How many shapes are there total in the array?