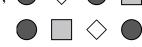

3) If you were to roll the dice one time what is the probability it will NOT land on a 1?

4) If you were to select 1 shape at random from the array, what shape do you have the greatest probability of selecting?

5) Which shape has a 25.00% chance (5 out of 20) of being selected?

6) If you were to select 1 shape at random from the array, what is the probability it will be a square?

7) How many shapes are there total in the array?

3) If you were to roll the dice one time what is the probability it will NOT land on a 1?

If you were to select 1 shape at random from the array, what shape do you have the greatest probability of selecting?

5) Which shape has a 25.00% chance (5 out of 20) of being selected?

If you were to select 1 shape at random from the array, what is the probability it will be a square?

How many shapes are there total in the array?