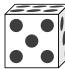

## Use each diagram to solve the problems.

1) If you were to roll the dice one time what is the probability it will land on a 5?

2) If you were to roll the dice one time, what is the probability of it landing on an odd number?

3) If you were to roll the dice one time what is the probability it will NOT land on a 1?

4) If you were to select 1 shape at random from the array, what shape do you have the greatest probability of selecting?

## Use each diagram to solve the problems.

1) If you were to roll the dice one time what is the probability it will land on a 5?

If you were to roll the dice one time, what is the probability of it landing on an odd number?

3) If you were to roll the dice one time what is the probability it will NOT land on a 1?

If you were to select 1 shape at random from the array, what shape do you have the greatest probability of selecting?