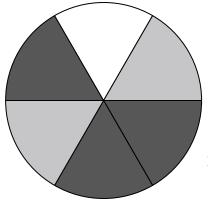

Math

- 8) If you spun the spinner 1 time, what is the probability it would land on a gray piece?
- 9) How many pieces are there total in the spinner?
- 10) If you spun the spinner 1 time, what is the probability it would land on a black piece?
- 11) If you spun the spinner 1 time, what is the probability it would land on a white piece?
- 12) If you spun the spinner 1 time, what is the probability of landing on either a gray piece or a black piece?

Math

8) If you spun the spinner 1 time, what is the probability it would land on a gray piece?

How many pieces are there total in the spinner?

10) If you spun the spinner 1 time, what is the probability it would land on a black piece?

11) If you spun the spinner 1 time, what is the probability it would land on a white piece?

12) If you spun the spinner 1 time, what is the probability of landing on either a gray piece or a black piece?