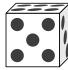

## Use each diagram to solve the problems.

1) If you were to roll the dice one time what is the probability it will land on a 5?

2) If you were to roll the dice one time, what is the probability of it landing on an odd number?

3) If you were to roll the dice one time what is the probability it will NOT land on a 1?

4) If you were to select 1 shape at random from the array, what shape do you have the greatest probability of selecting?

## Use each diagram to solve the problems.

1) If you were to roll the dice one time what is the probability it will land on a 5?

If you were to roll the dice one time, what is the probability of it landing on an odd number?

3) If you were to roll the dice one time what is the probability it will NOT land on a 1?

If you were to select 1 shape at random from the array, what shape do you have the greatest probability of selecting?