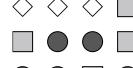

5) Which shape has a 25.00% chance (5 out of 20) of being selected?

6) If you were to select 1 shape at random from the array, what is the probability it will be a square?

7) How many shapes are there total in the array?

5) Which shape has a 25.00% chance (5 out of 20) of being selected?

If you were to select 1 shape at random from the array, what is the probability it will be a square?

How many shapes are there total in the array?