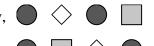

3) If you were to roll the dice one time what is the probability it will NOT land on a 1?

4) If you were to select 1 shape at random from the array, what shape do you have the greatest probability of selecting?

5) Which shape has a 25.00% chance (5 out of 20) of being selected?

6) If you were to select 1 shape at random from the array, what is the probability it will be a square?

7) How many shapes are there total in the array?

3) If you were to roll the dice one time what is the probability it will NOT land on a 1?

If you were to select 1 shape at random from the array, what shape do you have the greatest probability of selecting?

5) Which shape has a 25.00% chance (5 out of 20) of being selected?

If you were to select 1 shape at random from the array, what is the probability it will be a square?

How many shapes are there total in the array?