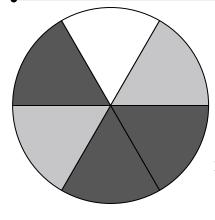

Math

- 8) If you spun the spinner 1 time, what is the probability it would land on a gray piece?
- 9) How many pieces are there total in the spinner?
- 10) If you spun the spinner 1 time, what is the probability it would land on a black piece?
- 11) If you spun the spinner 1 time, what is the probability it would land on a white piece?
- 12) If you spun the spinner 1 time, what is the probability of landing on either a gray piece or a black piece?

Math

8) If you spun the spinner 1 time, what is the probability it would land on a gray piece?

How many pieces are there total in the spinner?

10) If you spun the spinner 1 time, what is the probability it would land on a black piece?

11) If you spun the spinner 1 time, what is the probability it would land on a white piece?

12) If you spun the spinner 1 time, what is the probability of landing on either a gray piece or a black piece?