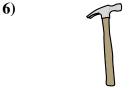

- A. 2 feet
- B. 2 miles
- C. 3 inches
- D. 1 yard

4)

- A. 2 yards
- B. 4 yards
- C. 4 inches
- D. 2 feet

**5**)

Frog

- A. 2 feet
- B. 9 inches
- C. 1 foot
- D. 3 inches

Hammer

- A. 1 yard
- B. 1 inch
- C. 4 inches
- D. 16 inches

- A. 2 yards
- B. 4 yards
- C. 4 inches
- D. 2 feet

Frog

- A. 2 feet
- B. 9 inches
- C. 1 foot
- D. 3 inches

Hammer

- A. 1 yard
- B. 1 inch
- C. 4 inches
- D. 16 inches

**7**)

2 Liter of Soda

- A. 6 yards
- B. 1 foot
- C. 1 mile
- D. 1 inch