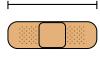

1)

2)

3)

Pen

- A. 5 yards
- B. 1 foot
- C. 5 inches
- D. 12 inches

Clothes Dryer

- A. 6 inches
- B. 1 yard
- C. 11 inches
- D. 2 feet

Bandage

- A. 2 feet
- B. 2 miles
- C. 3 inches
- D. 1 yard

4)

- A. 2 yards
- B. 4 yards
- C. 4 inches
- D. 2 feet

**5**)

Frog

- A. 2 feet
- B. 9 inches
- C. 1 foot
- D. 3 inches

Hammer

- A. 1 yard
- B. 1 inch
- C. 4 inches
- D. 16 inches