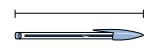

1)

2)

3)

Pen

- A. 5 yards
- B. 1 foot
- C. 5 inches
- D. 12 inches

Clothes Dryer

- A. 6 inches
- B. 1 yard
- C. 11 inches
- D. 2 feet

Bandage

- A. 2 feet
- B. 2 miles
- C. 3 inches
- D. 1 yard

4)

- A. 2 yards
- B. 4 yards
- C. 4 inches
- D. 2 feet

**5**)

Frog

- A. 2 feet
- B. 9 inches
- C. 1 foot
- D. 3 inches

Hammer

- A. 1 yard
- B. 1 inch
- C. 4 inches
- D. 16 inches