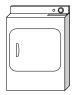

1)

2)

3)

Pen

- A. 5 yards
- B. 1 foot
- C. 5 inches
- D. 12 inches

Clothes Dryer

- A. 6 inches
- B. 1 yard
- C. 11 inches
- D. 2 feet

Bandage

### Answers

- 3.

1)

Clothes Dryer

- A. 6 inches
- B. 1 yard
- C. 11 inches
- D. 2 feet

Bandage

- A. 2 feet
- B. 2 miles
- C. 3 inches
- D. 1 yard

4)