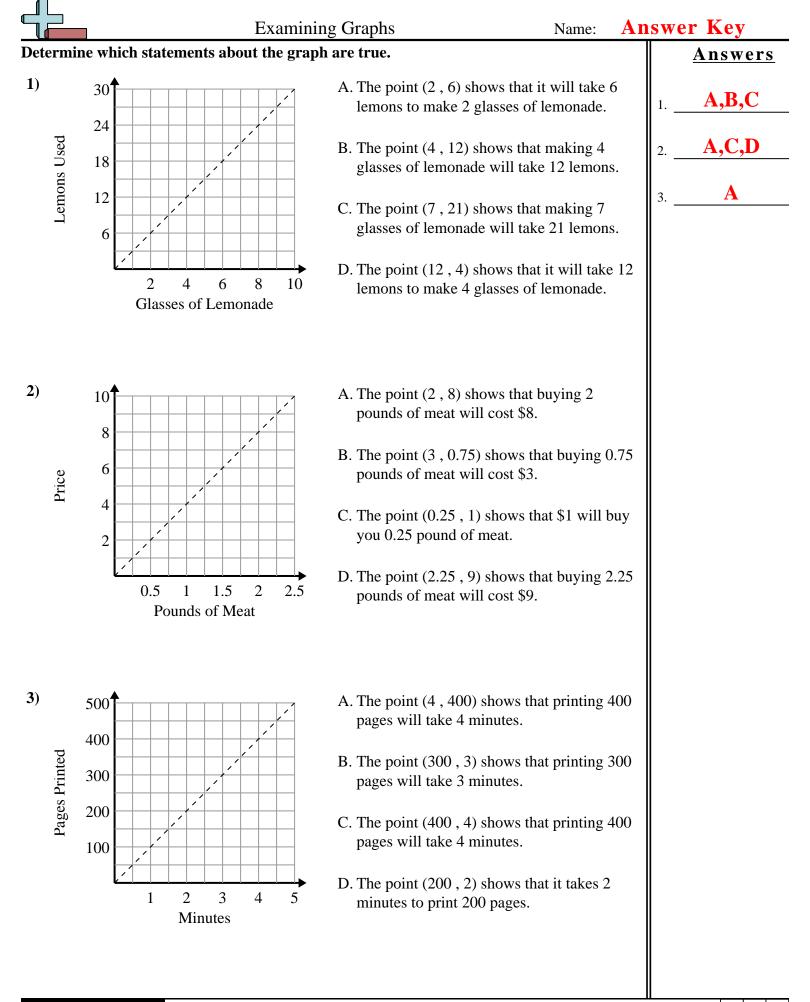

## Determine which statements about the graph are true. <u>Answers</u> 1) A. The point (2, 6) shows that it will take 6 30 lemons to make 2 glasses of lemonade. 24 Lemons Used B. The point (4, 12) shows that making 4 18 glasses of lemonade will take 12 lemons. 12 3 C. The point (7, 21) shows that making 7 glasses of lemonade will take 21 lemons. 6 D. The point (12, 4) shows that it will take 12 2 4 6 8 10 lemons to make 4 glasses of lemonade. Glasses of Lemonade 2) A. The point (2, 8) shows that buying 2 10 pounds of meat will cost \$8. 8 B. The point (3, 0.75) shows that buying 0.75 6 Price pounds of meat will cost \$3. 4 C. The point (0.25, 1) shows that \$1 will buy you 0.25 pound of meat. 2 D. The point (2.25, 9) shows that buying 2.25 1.5 0.5 1 2 2.5 pounds of meat will cost \$9. Pounds of Meat 3) 500 A. The point (4, 400) shows that printing 400 pages will take 4 minutes. 400 Pages Printed B. The point (300, 3) shows that printing 300 300 pages will take 3 minutes. 200 C. The point (400, 4) shows that printing 400 pages will take 4 minutes. 100 D. The point (200, 2) shows that it takes 2 2 3 1 4 5 minutes to print 200 pages. Minutes