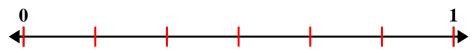

Solve each problem.

1) Partition into 8 equal pieces and label each partition.

2) Partition into 6 equal pieces and label each partition.

3) Partition into 3 equal pieces and label each partition.

4) Partition into 4 equal pieces and label each partition.

## Solve each problem.

Partition into 8 equal pieces and label each partition.

2) Partition into 6 equal pieces and label each partition.

3) Partition into 3 equal pieces and label each partition.

Partition into 4 equal pieces and label each partition.