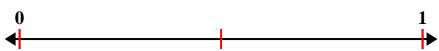

5) Partition into 2 equal pieces and label each partition.

Partition into 2 equal pieces and label each partition.