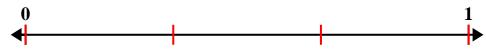

Solve each problem.

1) Partition into 8 equal pieces and label each partition.

2) Partition into 6 equal pieces and label each partition.

3) Partition into 3 equal pieces and label each partition.

4) Partition into 4 equal pieces and label each partition.

## Solve each problem.

Partition into 8 equal pieces and label each partition.

2) Partition into 6 equal pieces and label each partition.

3) Partition into 3 equal pieces and label each partition.

Partition into 4 equal pieces and label each partition.