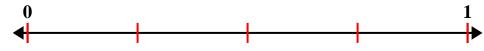

Solve each problem.

1) Partition into 8 equal pieces and label each partition.

2) Partition into 6 equal pieces and label each partition.

3) Partition into 3 equal pieces and label each partition.

4) Partition into 4 equal pieces and label each partition.

## Solve each problem.

Partition into 8 equal pieces and label each partition.

2) Partition into 6 equal pieces and label each partition.

3) Partition into 3 equal pieces and label each partition.

Partition into 4 equal pieces and label each partition.