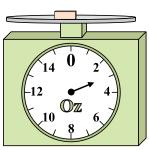

## Use the scale to answer each question.

1)

If the block shown were 5 pounds heavier, how much would it weigh?

2)

If the block shown were 4 ounces lighter, how much would it weigh?

3)

**6**)

What is the weight (in pounds) of the block?

8. \_\_\_\_\_

9. \_\_\_\_\_

**4**)

What is the weight (in ounces) of the block?

5)

What is the weight (in pounds) of the block?

14 0 2

If you have 9 blocks that are the same weight, how many ounces total do the blocks weigh?

**7**)

If the block shown were 2 pounds heavier, how much would it weigh?

8)

If the block shown were 2 ounces lighter, how much would it weigh?

9)

If you have 7 blocks that are the same weight, how many pounds total do the blocks weigh?

## Use the scale to answer each question.

1)

If the block shown were 5 pounds heavier, how much would it weigh?

2)

If the block shown were 4 ounces lighter, how much would it weigh?

3)

**6**)

9)

What is the weight (in pounds) of the block?

Answers

. \_\_\_\_13

a **8** 

4

7

5. **2** 

5. **27** 

7. **10** 

8. \_\_\_\_1

9. **56** 

4)

What is the weight (in ounces) of the block?

5)

What is the weight (in pounds) of the block?

If you have 9 blocks that are the same weight, how many ounces total do the blocks weigh?

**7**)

If the block shown were 2 pounds heavier, how much would it weigh?

8)

If the block shown were 2 ounces lighter, how much would it weigh?

If you have 7 blocks that are the same weight, how many pounds total do the blocks weigh?