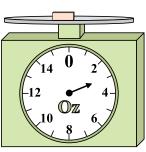

**7**)

If the block shown were 2 pounds heavier, how much would it weigh?

8)

If the block shown were 2 ounces lighter, how much would it weigh?

9)

If you have 7 blocks that are the same weight, how many pounds total do the blocks weigh?

**7**)

If the block shown were 2 pounds heavier, how much would it weigh?

8)

If the block shown were 2 ounces lighter, how much would it weigh?

If you have 7 blocks that are the same weight, how many pounds total do the blocks weigh?