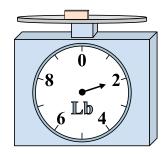

8. \_\_\_\_\_

9. \_\_\_\_\_

**4**)

What is the weight (in ounces) of the block?

5)

What is the weight (in pounds) of the block?

14 0 2

If you have 9 blocks that are the same weight, how many ounces total do the blocks weigh?

What is the weight (in pounds) of the block?

Answers

. \_\_\_\_13

a **8** 

4

7

5. **2** 

5. **27** 