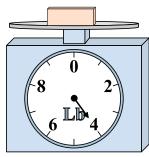

7. **10** 

8. \_\_\_\_1

9. **56** 

4)

What is the weight (in ounces) of the block?

5)

What is the weight (in pounds) of the block?

If you have 9 blocks that are the same weight, how many ounces total do the blocks weigh?