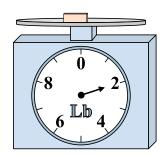

8. \_\_\_\_\_

9. \_\_\_\_\_

**4**)

What is the weight (in ounces) of the block?

5)

What is the weight (in pounds) of the block?

14 0 2

If you have 9 blocks that are the same weight, how many ounces total do the blocks weigh?

What is the weight (in pounds) of the block?

Answers

. \_\_\_\_13

a **8** 

4

7

5. **2** 

5. **27** 