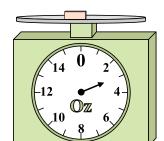

## Use the scale to answer each question.

1)

If the block shown were 5 pounds heavier, how much would it weigh?

2)

If the block shown were 4 ounces lighter, how much would it weigh?

3)

**6**)

What is the weight (in pounds) of the block?