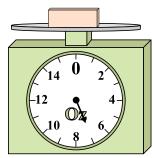

## Use the scale to answer each question.

1)

If the block shown were 5 pounds heavier, how much would it weigh?

2)

If the block shown were 4 ounces lighter, how much would it weigh?

3)

**6**)

What is the weight (in pounds) of the block?

8. \_\_\_\_\_

9. \_\_\_\_\_

**4**)

What is the weight (in ounces) of the block?

5)

What is the weight (in pounds) of the block?

14 0 2

If you have 9 blocks that are the same weight, how many ounces total do the blocks weigh?