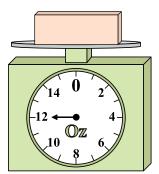

8. \_\_\_\_\_

9. \_\_\_\_\_

**4**)

What is the weight (in ounces) of the block?

5)

What is the weight (in pounds) of the block?

14 0 2

If you have 9 blocks that are the same weight, how many ounces total do the blocks weigh?

7. **10** 

8. \_\_\_\_1

9. **56** 

4)

What is the weight (in ounces) of the block?

5)

What is the weight (in pounds) of the block?

If you have 9 blocks that are the same weight, how many ounces total do the blocks weigh?