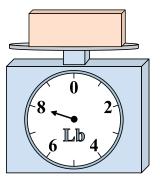

## Use the scale to answer each question.

1)

If the block shown were 5 pounds heavier, how much would it weigh?

2)

If the block shown were 4 ounces lighter, how much would it weigh?

3)

**6**)

9)

**7**)

If the block shown were 2 pounds heavier, how much would it weigh?

8)

If the block shown were 2 ounces lighter, how much would it weigh?

If you have 7 blocks that are the same weight, how many pounds total do the blocks weigh?