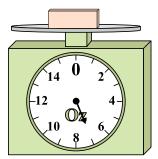

8. \_\_\_\_\_

9. \_\_\_\_\_

**4**)

What is the weight (in ounces) of the block?

5)

What is the weight (in pounds) of the block?

14 0 2

If you have 9 blocks that are the same weight, how many ounces total do the blocks weigh?