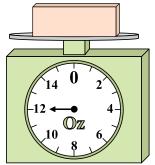

8. \_\_\_\_\_

9. \_\_\_\_\_

**4**)

What is the weight (in ounces) of the block?

5)

What is the weight (in pounds) of the block?

14 0 2

If you have 9 blocks that are the same weight, how many ounces total do the blocks weigh?