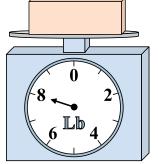

**7**)

If the block shown were 2 pounds heavier, how much would it weigh?

8)

If the block shown were 2 ounces lighter, how much would it weigh?

9)

If you have 7 blocks that are the same weight, how many pounds total do the blocks weigh?

**7**)

If the block shown were 2 pounds heavier, how much would it weigh?

8)

If the block shown were 2 ounces lighter, how much would it weigh?

If you have 7 blocks that are the same weight, how many pounds total do the blocks weigh?