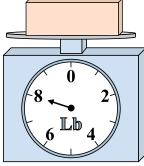

## Use the scale to answer each question.

1)

If the block shown were 5 pounds heavier, how much would it weigh?

2)

If the block shown were 4 ounces lighter, how much would it weigh?

3)

**6**)

What is the weight (in pounds) of the block?

**7**)

If the block shown were 2 pounds heavier, how much would it weigh?

8)

If the block shown were 2 ounces lighter, how much would it weigh?

9)

If you have 7 blocks that are the same weight, how many pounds total do the blocks weigh?