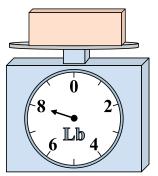

## Use the scale to answer each question.

1)

If the block shown were 5 pounds heavier, how much would it weigh?

2)

If the block shown were 4 ounces lighter, how much would it weigh?

3)

**6**)

What is the weight (in pounds) of the block?

**7**)

If the block shown were 2 pounds heavier, how much would it weigh?

8)

If the block shown were 2 ounces lighter, how much would it weigh?

9)

If you have 7 blocks that are the same weight, how many pounds total do the blocks weigh?

## Use the scale to answer each question.

1)

If the block shown were 5 pounds heavier, how much would it weigh?

2)

If the block shown were 4 ounces lighter, how much would it weigh?

3)

**6**)

9)

**7**)

If the block shown were 2 pounds heavier, how much would it weigh?

8)

If the block shown were 2 ounces lighter, how much would it weigh?

If you have 7 blocks that are the same weight, how many pounds total do the blocks weigh?