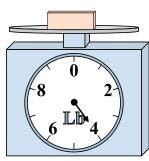

8. \_\_\_\_\_

9. \_\_\_\_\_

**4**)

What is the weight (in ounces) of the block?

5)

What is the weight (in pounds) of the block?

14 0 2

If you have 9 blocks that are the same weight, how many ounces total do the blocks weigh?

What is the weight (in pounds) of the block?

Answers

. \_\_\_\_13

a **8** 

4

7

5. **2** 

5. **27** 

7. **10** 

8. \_\_\_\_1

9. **56** 

4)

What is the weight (in ounces) of the block?

5)

What is the weight (in pounds) of the block?

If you have 9 blocks that are the same weight, how many ounces total do the blocks weigh?