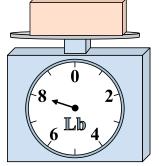

## Use the scale to answer each question.

1)

If the block shown were 5 pounds heavier, how much would it weigh?

2)

If the block shown were 4 ounces lighter, how much would it weigh?

3)

**6**)

What is the weight (in pounds) of the block?

What is the weight (in pounds) of the block?

Answers

. \_\_\_\_13

a **8** 

4

7

5. **2** 

5. **27** 